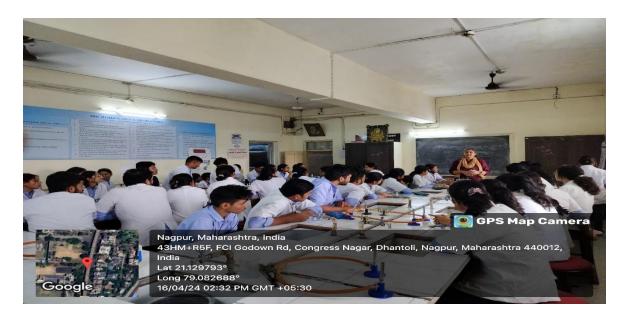

## UG Department of Microbiology Skill Based Certificate Course: Fruit Processing & Wine Technology Session 2023-2024 Course Coordinator Report

Department of Microbiology, S.S.E.S. A's Science College, Congress Nagar, Nagpur organized has run the Skill based certificate course on "Fruit Processing & Wine Technology" was held from 17/7/2023 to 10/7/2023. A total of 80 students from the BSc First Year were admitted to the course having theory as well as practical classes. A guest lectures on this course was conducted under the chairmanship of Principal Prof. M.P. Dhore, Skill based course College-Coordinator- Prof. Atul Bobdey and Skill Course Coordinator- Dr. Pranita Gulhane. The lecture was on Fruit processing, Wine technology & related topics. This skill course helps to develop skills for the efficient production of jam, jelly and wine. It also helps to inculcate learning and earning spirit among students. Moreover, by processing raw agricultural products, the food processing sector is able to increase their value, resulting in higher returns for farmers and rural communities, thereby contributing to the Prime Minister's vision of doubling farmers' income. Winemaking involves a wide range of microbiota that greatly influences the quality of wine and may cause negative attributes of some wines. Thus, the detection, identification, and characterization of the wine microbiome, including genera, species, strains, and metabolites involved, is of crucial importance. This course helps to carry out large-scale production of jam, jelly and wine for commercial use. After successful completion of the course, the examination was conducted by offline mode with Multiple Choice Question-Objective mode. Certificates of qualifying the exam were distributed to the exam qualified students.