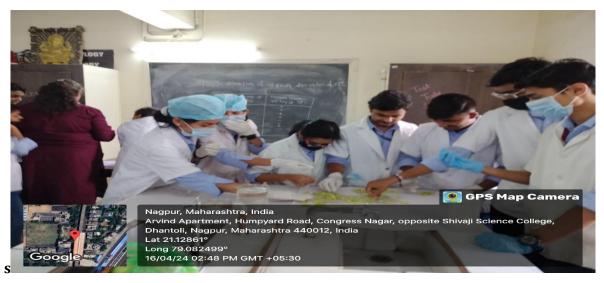

## UG Department of Microbiology Skill Based Certificate Course: Fruit Processing & Wine Technology Session 2023-2024 Course Coordinator Report

Department of Microbiology, S.S.E.S. A's Science College, Congress Nagar, Nagpur organized has run the Skill based certificate course on "Fruit Processing & Wine Technology" was held from 17/7/2023 to 10/7/2023. A total of 80 students from the BSc First Year were admitted to the course having theory as well as practical classes. A guest lectures on this course was conducted under the chairmanship of Principal Prof. M.P. Dhore, Skill based course College-Coordinator- Prof. Atul Bobdey and Skill Course Coordinator- Dr. Pranita Gulhane. The lecture was on Fruit processing, Wine technology & related topics. This skill course helps to develop skills for the efficient production of jam, jelly and wine. It also helps to inculcate learning and earning spirit among students. Moreover, by processing raw agricultural products, the food processing sector is able to increase their value, resulting in higher returns for farmers and rural communities, thereby contributing to the Prime Minister's vision of doubling farmers' income. Winemaking involves a wide range of microbiota that greatly influences the quality of wine and may cause negative attributes of some wines. Thus, the detection, identification, and characterization of the wine microbiome, including genera, species, strains, and metabolites involved, is of crucial importance. This course helps to carry out large-scale production of jam, jelly and wine for commercial use. After successful completion of the course, the examination was conducted by offline mode with Multiple Choice Question-Objective mode. Certificates of qualifying the exam were distributed to the exam qualified students.