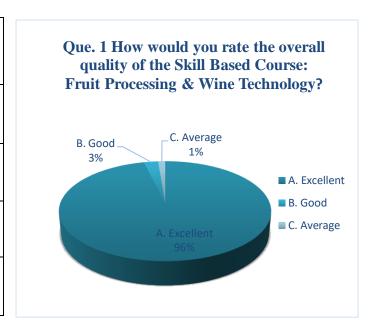

Technology?

- A. VeryEffective
- B. Effective
- c.Ineffective

Que.4 How likely are you to recommend Skill Based Course: Fruit Processing & Wine Technologyto others?

- A. VeryLikely
- B. Likely
- c.Unlikely

Que. 5 How satisfied are you with the Skill Based Course: Fruit Processing & Wine Technology?

- A. VerySatisfied
- B. Satisfied
- c.Dissatisfied

#### FeedbackResponses:

Que. 1 How would you rate the overall quality of the Skill Based Course: Fruit Processing & Wine Technology?

| Rating    | No.<br>ofStude<br>nts | Percentage |
|-----------|-----------------------|------------|
| Excellent | 77                    | 96%        |
| Good      | 2                     | 3%         |
| Average   | 1                     | 1%         |
| Total     | 80                    | 100%       |



Que.2Howwelldidthe Skill Based Course: Fruit Processing & Wine Technology contentmeetyour expectations?

| Rating                | No.<br>ofStud<br>ents | Percentage |
|-----------------------|-----------------------|------------|
| Exceeded expectations | 79                    | 99%        |
| Metexpect ations      | 0                     | 0%         |
| Belowexp ectations    | 1                     | 1%         |
| Total                 | 80                    | 100%       |



Que.3 How effective were the Skill Based Course: Fruit Processing & Wine Technology?

| Rating        | No. of<br>Students | Percentage |
|---------------|--------------------|------------|
| VeryEffective | 77                 | 96%        |
| Effective     | 1                  | 1%         |
| Ineffective   |