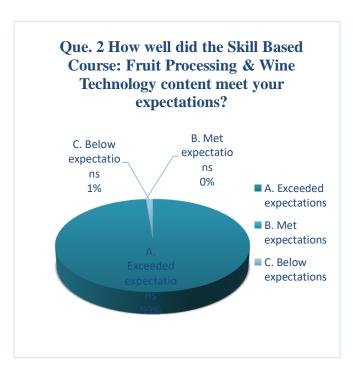

logy?

| Rating    | No.<br>ofStude<br>nts | Percentage |
|-----------|-----------------------|------------|
| Excellent | 77                    | 96%        |
| Good      | 2                     | 3%         |
| Average   | 1                     | 1%         |
| Total     | 80                    | 100%       |



Que.2Howwelldidthe Skill Based Course: Fruit Processing & Wine Technology contentmeetyour expectations?

| Rating                | No.<br>ofStud<br>ents | Percentage |
|-----------------------|-----------------------|------------|
| Exceeded expectations | 79                    | 99%        |
| Metexpect ations      | 0                     | 0%         |
| Belowexp ectations    | 1                     | 1%         |
| Total                 | 80                    | 100%       |



Que.3 How effective were the Skill Based Course: Fruit Processing & Wine Technology?

| Rating        | No. of<br>Students | Percentage |
|---------------|--------------------|------------|
| VeryEffective | 77                 | 96%        |
| Effective     | 1                  | 1%         |
| Ineffective   | 2                  | 3%         |
| Total         | 80                 | 100%       |



Que.4 How likely are you to recommend the certificate Skill Based Course: Fruit Processing & Wine Technologyto others?

| Rating     | No.<br>ofStude<br>nts | Percentage |
|------------|-----------------------|------------|
| VeryLikely | 76                    | 95%        |
| Likely     | 3                     | 4%         |
| Unlikely   | 1                     | 1%         |
| Total      | 80