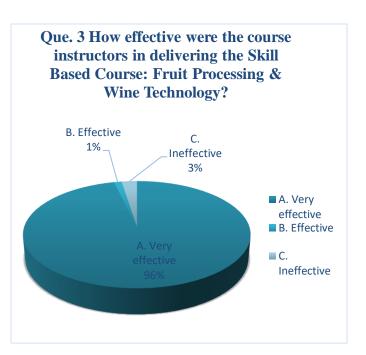

your expectations?

| Rating                | No.<br>ofStud<br>ents | Percentage |
|-----------------------|-----------------------|------------|
| Exceeded expectations | 79                    | 99%        |
| Metexpect ations      | 0                     | 0%         |
| Belowexp ectations    | 1                     | 1%         |
| Total                 | 80                    | 100%       |



Que.3 How effective were the Skill Based Course: Fruit Processing & Wine Technology?

| Rating        | No. of<br>Students | Percentage |
|---------------|--------------------|------------|
| VeryEffective | 77                 | 96%        |
| Effective     | 1                  | 1%         |
| Ineffective   | 2                  | 3%         |
| Total         | 80                 | 100%       |



Que.4 How likely are you to recommend the certificate Skill Based Course: Fruit Processing & Wine Technologyto others?

| Rating     | No.<br>ofStude<br>nts | Percentage |
|------------|-----------------------|------------|
| VeryLikely | 76                    | 95%        |
| Likely     | 3                     | 4%         |
| Unlikely   | 1                     | 1%         |
| Total      | 80                    | 100%       |



Que. 5 How satisfied are you with the Skill Based Course: Fruit Processing & Wine Technology?

| Rating            | No.<br>ofSt<br>ude<br>nts | Percentag<br>e |
|-------------------|---------------------------|----------------|
| VerySatisfi<br>ed | 76                        | 95%            |
| Satisfied         | 4                         | 5%             |