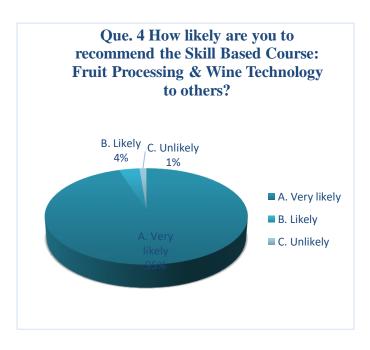

Based Course: Fruit Processing & Wine Technology?

| Rating        | No. of<br>Students | Percentage |
|---------------|--------------------|------------|
| VeryEffective | 77                 | 96%        |
| Effective     | 1                  | 1%         |
| Ineffective   | 2                  | 3%         |
| Total         | 80                 | 100%       |



Que.4 How likely are you to recommend the certificate Skill Based Course: Fruit Processing & Wine Technologyto others?

| Rating     | No.<br>ofStude<br>nts | Percentage |
|------------|-----------------------|------------|
| VeryLikely | 76                    | 95%        |
| Likely     | 3                     | 4%         |
| Unlikely   | 1                     | 1%         |
| Total      | 80                    | 100%       |



Que. 5 How satisfied are you with the Skill Based Course: Fruit Processing & Wine Technology?

| Rating            | No.<br>ofSt<br>ude<br>nts | Percentag<br>e |
|-------------------|---------------------------|----------------|
| VerySatisfi<br>ed | 76                        | 95%            |
| Satisfied         | 4                         | 5%             |
| Dissatisfie d     | 0                         | 0%             |
| Total             | 80                        | 100%           |





Dr.PranitaGulhane SkillBasedCourseCoordinator Dr. Amitabh Halder

IQAC Coordinator
Internal Quality Assurance Cell
(IQAC)

S. S. E. S. A. Science College Science College, Nagpur. Congress Nagar, Nagpur.

Prof. Mahendra Dhore

Principal
Principal
S. S. E. S. Amravati's
cience College, Nagpur.

Me