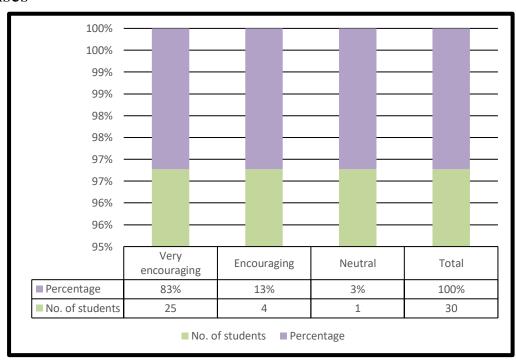

# Q.3) How did you feel about the competition theme of "Life Science"?

# 30 responses

Q.4) Do you feel that participating in this competition has enhanced your understanding of life sciences?