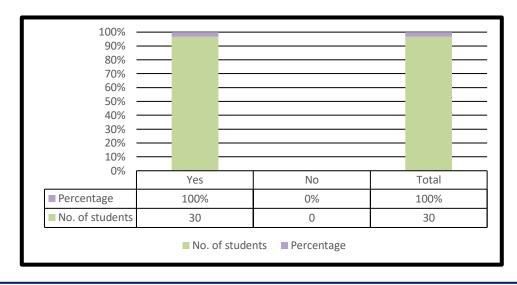

# 30 responses

Q.4) Do you feel that participating in this competition has enhanced your understanding of life sciences?

### 30 responses