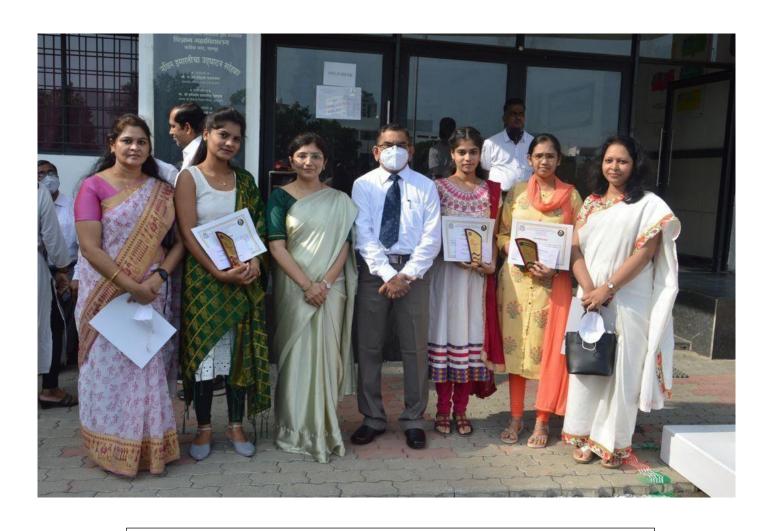

### Date- 19/-07/2021 to 30/07/2021

The Department of Microbiology and Biotechnology, in collaboration with MSI, organized a calendar-making competition centered around the theme of Life Science. The event aimed to foster creativity and self-awareness among students. The winners were Ms. Kanchan Selukar, Ms. Manali Kakde, and Mr. Sanghrash Khonde (MSc II Year), as well as Ms. Sharvari Kshirsagar, Ms. Sharwari Halmare, and Mr. Sarvesh Bagde (BSc III Year CMBT). They were honored on December 28, 2021, at Science College, Congress Nagar, Nagpur, for their outstanding contributions.

Calendar competition winners honored on 28/07/2021