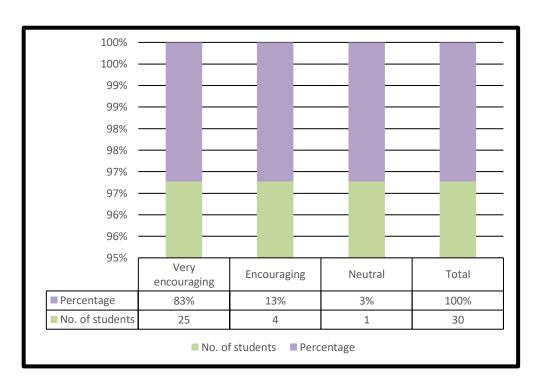

# Q.3) How did you feel about the competition theme of "Life Science"?

# 30 responses

Q.4) Do you feel that participating in this competition has enhanced your understanding of life sciences?