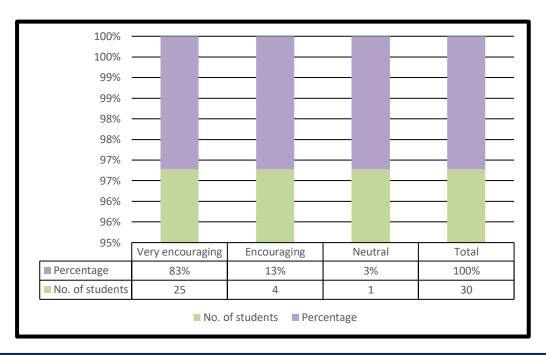

# Q.3) How did you feel about the competition theme of "Life Science"?

# 30 responses

Q.4) Do you feel that participating in this competition has enhanced your understanding of life sciences?