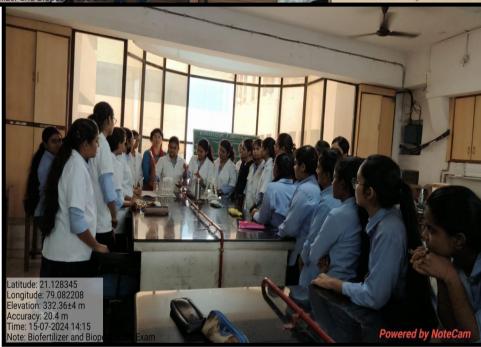

SEAL SON SEAL NOON SEAL NO

**Dr. Pranita B. Gulhane**Course-Coordinator
Skill-Based Course

**Biofertilizers and Biopesticides Exam on 15/07/2024** 