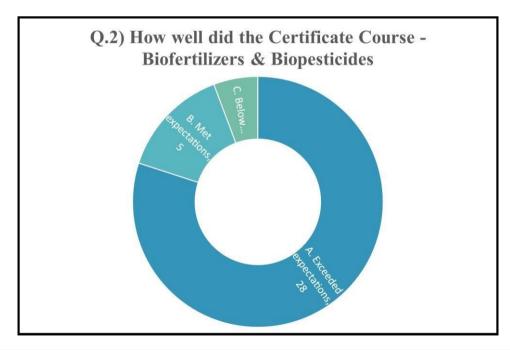

ate Course - Biofertilizers $\&$ Biopesticides? |
| a) Very satisfied                                                                                                     |
| b) Satisfied                                                                                                          |
| c) Dissatisfied                                                                                                       |
|                                                                                                                       |

### **FEEDBACK RESPONSE**

Q.1) How would you rate the overall quality of the Certificate Course - Biofertilizers & Biopesticides?

35 responses



Q.2) How well did the Certificate Course - Biofertilizers & Biopesticides meet your expectations?

35 responses



Q.3) How effective were the course instructors in delivering the Certificate Course - Biofertilizers & Biopesticides ?

35 responses





35 responses



Q,5) How satisfied are you with the practical sessions of the Certificate Course - Biofertilizers & Biopesticides ?

35 responses



Dr. Pranita B. Gulhane
Course- Coordinator

kill-Based Course

Dr. Amitabh Halder

IQAC Coordinator
Internal Quality Assurance Cell
(IQAC)

S. S. E. S. A. Science College Science College, Nagpur. Congress Nagar, Nagpur.

Prof. Mahendra Dhore

Meliore

Principal
Principal
S. S. E. S. Amravati's