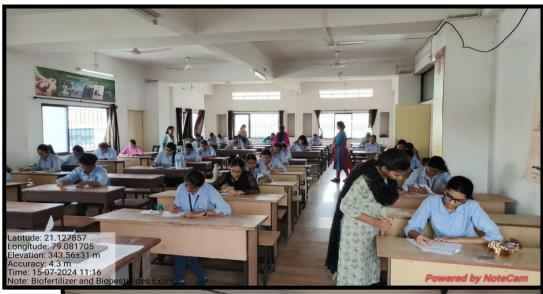

SEAL SON SEAL NOON SEAL NO

**Dr. Pranita B. Gulhane**Course-Coordinator
Skill-Based Course

**Biofertilizers and Biopesticides Exam on 15/07/2024** 