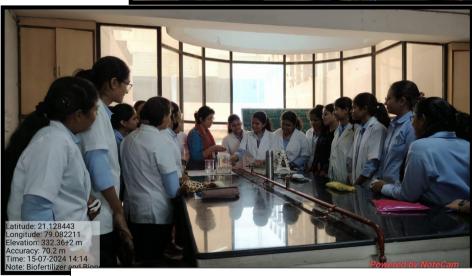

SEAL SON SEAL NOON SEAL NO

**Dr. Pranita B. Gulhane**Course-Coordinator
Skill-Based Course

**Biofertilizers and Biopesticides Exam on 15/07/2024** 