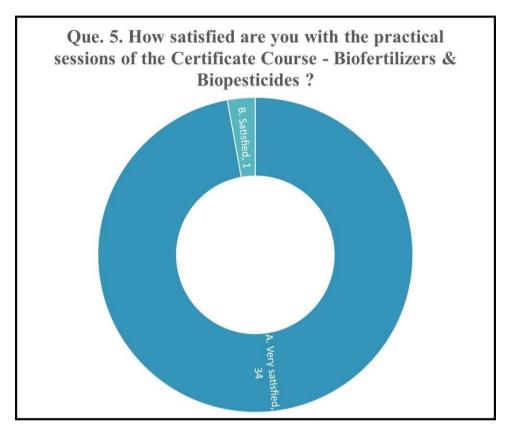

**Action taken:** A total of 47 students are enrolled in the course, which is designed to offer a comprehensive understanding of sustainable agricultural practices. The course emphasizes the principles, applications, and benefits of these practices, providing students with both theoretical knowledge and practical experience. One major focus of the course is biofertilizers. Students will