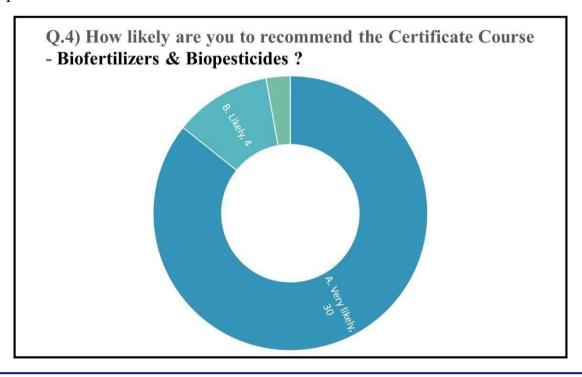

**Action taken:** A total of 47 students are enrolled in the course, which is designed to offer a comprehensive understanding of sustainable agricultural practices. The course emphasizes the principles, applications, and benefits of these practices, providing students with both theoretical knowledge and practical experience. One major focus of the course is biofertilizers. Students will