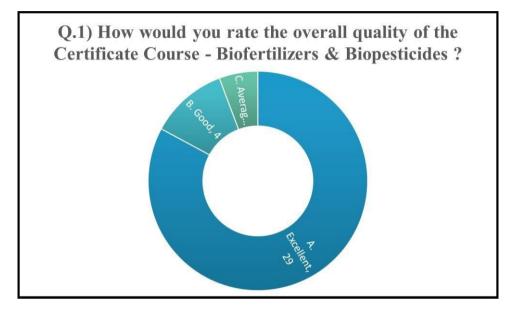

|
| Q,5) How satisfied are you with the practical sessions of the Certificate Course - Biofertilizers $\&$ Biopesticides? |
| a) Very satisfied                                                                                                     |
| b) Satisfied                                                                                                          |
| c) Dissatisfied                                                                                                       |
|                                                                                                                       |

### **FEEDBACK RESPONSE**

Q.1) How would you rate the overall quality of the Certificate Course - Biofertilizers & Biopesticides?

35 responses



Q.2) How well did the Certificate Course - Biofertilizers & Biopesticides meet your expectations?

35 responses



Q.3) How effective were the course instructors in delivering the Certificate Course - Biofertilizers & Biopesticides ?

35 responses





35 responses



Q,5) How satisfied are you with the practical sessions of the Certificate Course - Biofertilizers & Biopesticides ?

35 responses



Dr. Pranita B. Gulhane
Course- Coordinator

kill-Based Course

Dr. Amitabh Halder

IQAC Coordinator
Internal Quality Assurance Cell
(IQAC)

S. S. E. S. A. Science College Science College, Nagpur. Congress Nagar, Nagpur.

Prof. Mahendra Dhore

Meliore

Principal
Principal
S. S. E. S. Amravati's