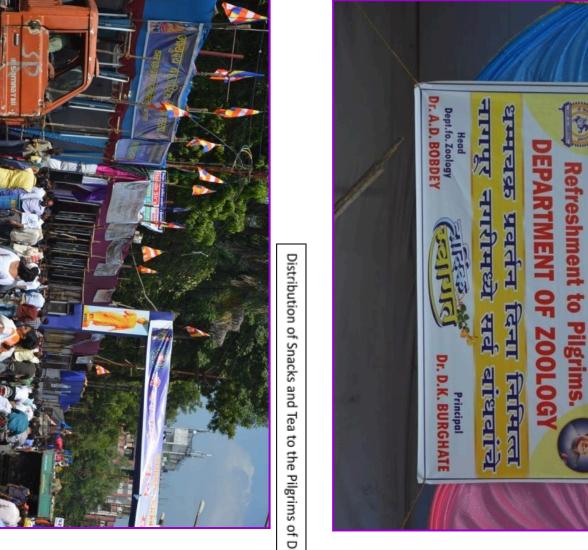

Under the social duty programmes of the college, the zoology department has performed this activity under the guidance of H'ble principal. On the eve of Dasara occasion and Dhamma Chakra Pravartan Din, thousands of individuals visit the Dikshabhumi to pay their religious honor to Diksha Bhoomi. Zoology department, NCC Cadets and N.S.S. Students have arranged a free Refreshment Stall for the pilgrims near Ajni Railway Station.

Activity is actually started from 07/10/18 with construction of shade and lasts up to the whole night of

Thousands of people visited the refreshment stall during the activity. N.S.S. students have taken all the efforts for the success of the activity. Stall is closed on the morning of Saturday 09/10/2018. At last Hon'ble principal delivered thanks to all Students, Staff

Distribution of Snacks and Tea to the Pilgrims of DIKSHA BHOOMI Nagpur

S.S.E.S. SCIENCE COLLEGE CONGRES NAGAR, NAGPUR-12

Distribution of Snacks and Tea to the Pilgrims of DIKSHA BHOOMI Nagpur