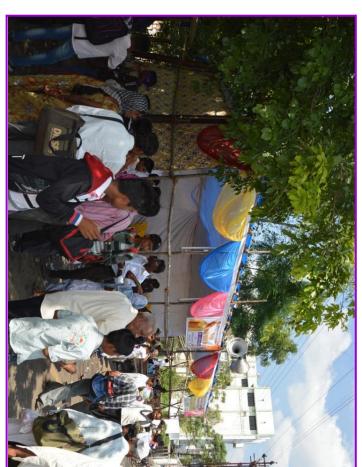

Under the social duty programmes of the college, the zoology department has performed this activity under the guidance of H'ble principal. On the eve of Dasara occasion and Dhamma Chakra Pravartan Din, thousands of individuals visit the Dikshabhumi to pay their religious honor to Diksha Bhoomi. Zoology department, NCC Cadets and N.S.S. Students have arranged a free Refreshment Stall for the pilgrims near Ajni Railway Station.

Activity is actually started from 07/10/18 with construction of shade and lasts up to the whole night of

Thousands of people visited the refreshment stall during the activity. N.S.S. students have taken all the efforts for the success of the activity. Stall is closed on the morning of Saturday 09/10/2018. At last Hon'ble principal delivered thanks to all Students, Staff