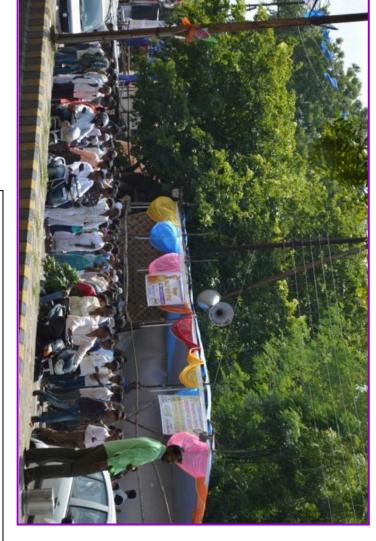

Under the social duty programmes of the college, the zoology department has performed this activity under the guidance of H'ble principal. On the eve of Dasara occasion and Dhamma Chakra Pravartan Din, thousands of individuals visit the Dikshabhumi to pay their religious honor to Diksha Bhoomi. Zoology department, NCC Cadets and N.S.S. Students have arranged a free Refreshment Stall for the pilgrims near Ajni Railway Station.

Activity is actually started from 07/10/18 with construction of shade and lasts up to the whole night of

Thousands of people visited the refreshment stall during the activity. N.S.S. students have taken all the efforts for the success of the activity. Stall is closed on the morning of Saturday 09/10/2018. At last Hon'ble principal delivered thanks to all Students, Staff