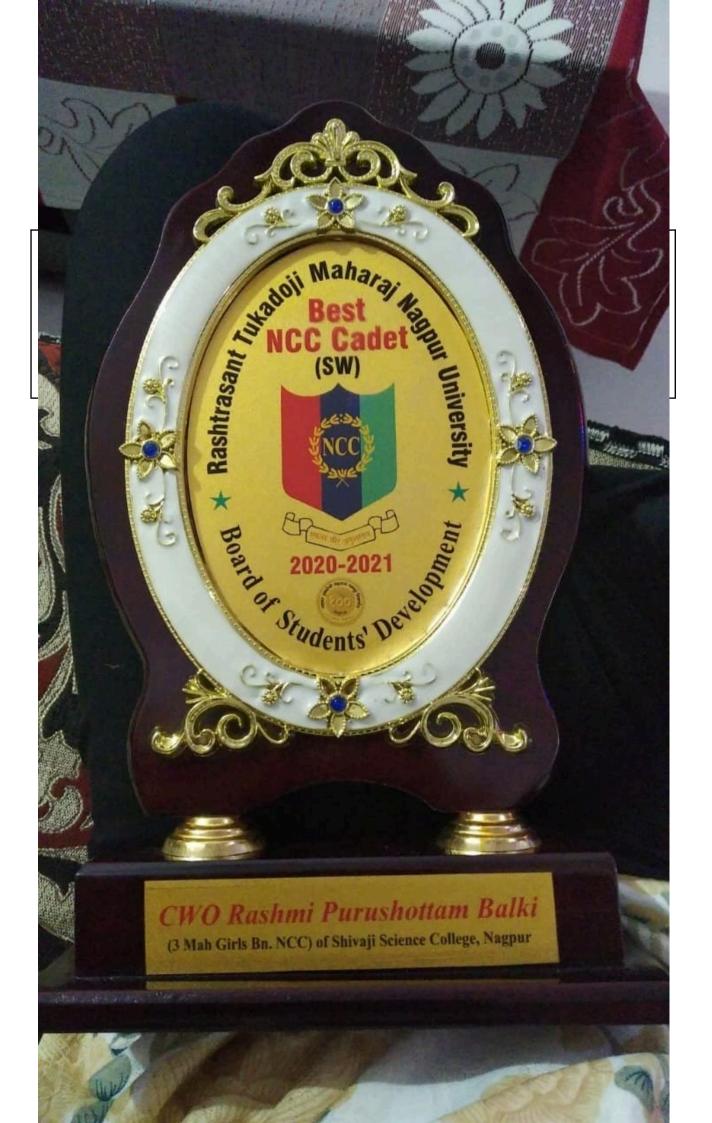

## **National Cadet Corps**

"NCC Best Cadet Award (SW) in the University for the training year 2020-21, (Board of Student Development, RTM Nagpur University, Nagpur is awarded to CWO Rashmi P. Balki on the 98 th foundation day of the university, 4th August 2021 on being selected for BEST NCC CADET (SW) in the University for the training year 2020-21 on dated 5th September 2022) "

#### BEST NCC CADET (Senior Wing) in the University for the training year 2020-21

Board of Student Development, RTMNU, Nagpur is awarded to CWO Rashmi P. Balki on the 98 th foundation day of the university, 4th August 2021 on being selected for BEST NCC CADET (SW) in the University for the training year 2020-21. Program was held on 5th September 2022.

"NCC Best Cadet Award (SW) in the University for the training year 2020-21, (Board of Student Development, RTM Nagpur University, Nagpur is awarded to CWO Rashmi P. Balki on the 98 th foundation day of the university, 4th August 2021 on being selected for BEST NCC CADET (SW) in the University for the training year 2020-21 on dated 5th September 2022) "

## CERTIFICATE OF AWARD

This certificate is awarded to

CWO Rashmi Purushottam Balki (3 Mah Girls Bn. NCC) of Shivaji Science College, Nagpur on the 98th Foundation Day of the University, 4th August 2021, on being selected for Best NCC Cadet (SW), of the University for the training year 2020-2021.