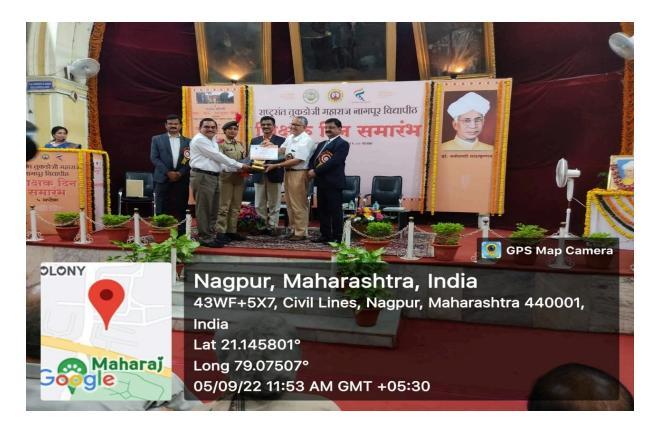

## **National Cadet Corps**

"NCC Best Cadet Award (SW) in the University for the training year 2020-21, (Board of Student Development, RTM Nagpur University, Nagpur is awarded to CWO Rashmi P. Balki on the 98 th foundation day of the university, 4th August 2021 on being selected for BEST NCC CADET (SW) in the University for the training year 2020-21 on dated 5th September 2022) "

#### BEST NCC CADET (Senior Wing) in the University for the training year 2020-21

Board of Student Development, RTMNU, Nagpur is awarded to CWO Rashmi P. Balki on the 98 th foundation day of the university, 4th August 2021 on being selected for BEST NCC CADET (SW) in the University for the training year 2020-21. Program was held on 5th September 2022.

"NCC Best Cadet Award (SW) in the University for the training year 2020-21, (Board of Student Development, RTM Nagpur University, Nagpur is awarded to CWO Rashmi P. Balki on the 98 th foundation day of the university, 4th August 2021 on being selected for BEST NCC CADET (SW) in the University for the training year 2020-21 on dated 5th September 2022) "

## CERTIFICATE OF AWARD

This certificate is awarded to

CWO Rashmi Purushottam Balki (3 Mah Girls Bn. NCC) of Shivaji Science College, Nagpur on the 98th Foundation Day of the University, 4th August 2021, on being selected for Best NCC Cadet (SW), of the University for the training year 2020-2021.