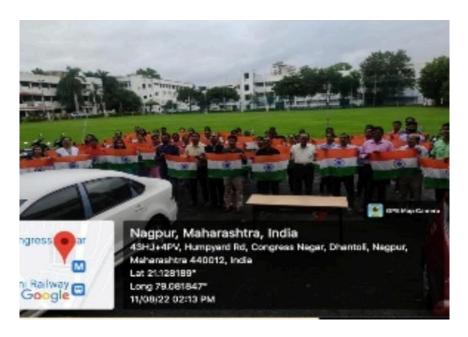

After the flag hosting, a tree plantation drive was organised by our NCC cadets and N.S.S volunteers.

Har ghar tiranga celebration on the occasion of Azadi ka Amrut mahotsav in presence Hon'ble Principal Prof. M. P. Dhore Sir dated 13 August 2022 to 15 August 2022.

Har ghar tiranga celebration on the occasion of Azadi ka Amrut mahotsav in presence Hon'ble Principal Prof. M. P. Dhore Sir dated 13 August 2022 to 15 August 2022.

Har ghar tiranga celebration on the occasion of Azadi ka Amrut mahotsav in presence Hon'ble Principal Prof. M. P. Dhore Sir dated 13 August 2022 to 15 August 2022.