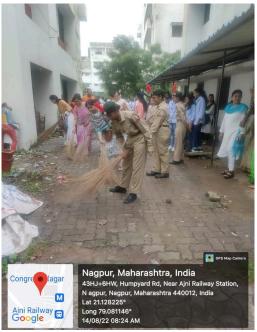

Flag hoisting, Tree plantation and Swachata Abhiyaan, Vibhajan Vaibhashika Diwas 2022 was organised in college premises. On 15<sup>th</sup> August 2022 our tri-color flag was hoisted by Hon'ble Principal, Prof. M. P. Dhore sir, in which NCC cadets have given him Guard of Honor. On the occasion of Independence Day, Poster Exhibition, Swachata Abhiyaan, Singing and Skit was performed by NCC cadets.