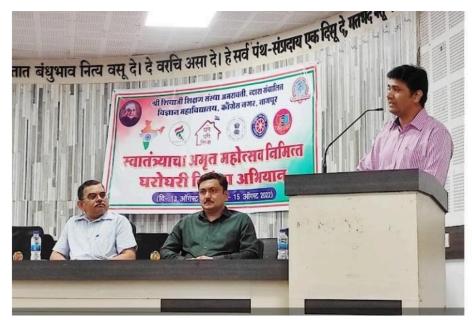

#### Notice

Date: 12 /08/2022

As per the government of India letter no. 2022/no.82/Astha -2 on 22 July 2022, "SSESA's Science College, Congress Nagar Nagpur" in association with NSS & NCC unit are celebrating "Har Ghar Tiranga Abhiyan" under Azadi ka Amrut Mahotsav from 13/08/2022-15/08/2022 at 8:00 am.

All the students, teaching -nonteaching staff members are hereby informed that, all will remain present for the same and for the celebration of Independence Day on 15 August 2022 at 8 am.

Principal Science College Congress Nagar, Nagpur