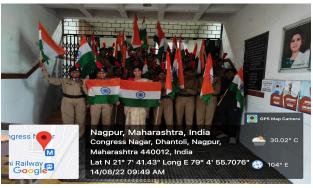

Azadi ka Amrut Mahotsav 2023

Vibhajan Vaibhashika Diwas celebration on the occasion of Azadi ka Amrut mahotsav in presence Hon'ble Principal Prof. M. P. Dhore Sir dated 13 August 2022 to 15 August 2022.