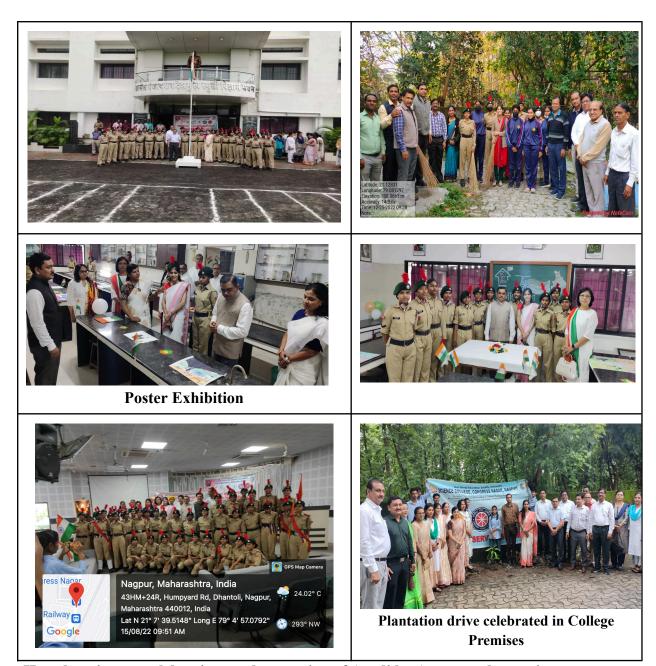

## Har Ghar Tiranga

Har ghar tiranga marks the 75th independence celebration of 2022 from 13th August to 15th August.

From 13th August to 15th August, Independence Day (HAR GHAR TIRANGA) was celebrated with great zeal and enthusiasm by students, teachers, N.S.S volunteers and NCC cadets. At the end of the program, NCC cadets took a tree plantation drive in the college campus with the help of teaching and non-teaching staff.

Flag hoisting, Tree plantation and Swachata Abhiyaan, Vibhajan Vaibhashika Diwas 2022 was organised in college premises. On 15<sup>th</sup> August 2022 our tri-color flag was hoisted by Hon'ble Principal, Prof. M. P. Dhore sir, in which NCC cadets have given him Guard of Honor. On the occasion of Independence Day, Poster Exhibition, Swachata Abhiyaan, Singing and Skit was performed by NCC cadets.

The program was organised in presence of our Hon'ble Principal, Prof. M. P. Dhore sir, all the teaching and non-teaching staff; students, and N.C.C. cadets.

On 15<sup>th</sup> August 2022 our tri-color flag was hoisted by Hon'ble Principal, Prof. M. P. Dhore sir, in which NCC cadets have given him Guard of Honor. On the occasion of Independence Day, Poster Exhibition, Swachata Abhiyaan, Singing and Skit was performed by NCC cadets.

After the flag hosting, a tree plantation drive was organised by our NCC cadets and N.S.S volunteers.

Har ghar tiranga celebration on the occasion of Azadi ka Amrut mahotsav in presence Hon'ble Principal Prof. M. P. Dhore Sir dated 13 August 2022 to 15 August 2022.