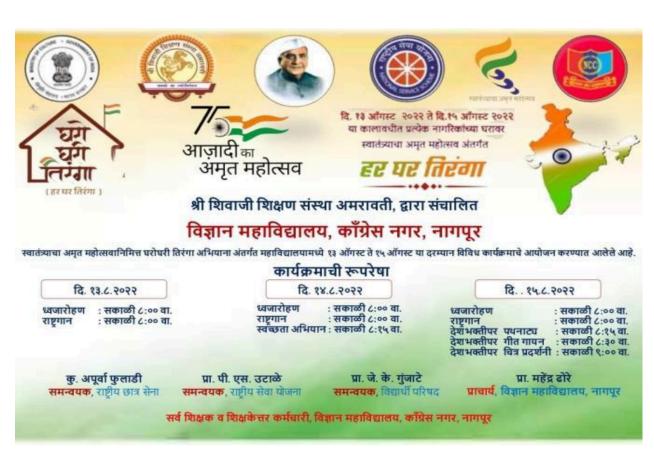

#### Notice

Date: 12 /08/2022

As per the government of India letter no. 2022/no.82/Astha -2 on 22 July 2022, "SSESA's Science College, Congress Nagar Nagpur" in association with NSS & NCC unit are celebrating "Har Ghar Tiranga Abhiyan" under Azadi ka Amrut Mahotsav from 13/08/2022-15/08/2022 at 8:00 am.

All the students, teaching -nonteaching staff members are hereby informed that, all will remain present for the same and for the celebration of Independence Day on 15 August 2022 at 8 am.

Principal Science College Congress Nagar, Nagpur

## Har Ghar Tiranga

Har ghar tiranga marks the 75th independence celebration of 2022 from 13th August to 15th August.

From 13th August to 15th August, Independence Day (HAR GHAR TIRANGA) was celebrated with great zeal and enthusiasm by students, teachers, N.S.S volunteers and NCC cadets. At the end of the program, NCC cadets took a tree plantation drive in the college campus with the help of teaching and non-teaching staff.

Flag hoisting, Tree plantation and Swachata Abhiyaan, Vibhajan Vaibhashika Diwas 2022 was organised in college premises. On 15<sup>th</sup> August 2022 our tri-color flag was hoisted by Hon'ble Principal, Prof. M. P. Dhore sir, in which NCC cadets have given him Guard of Honor. On the occasion of Independence Day, Poster Exhibition, Swachata Abhiyaan, Singing and Skit was performed by NCC cadets.