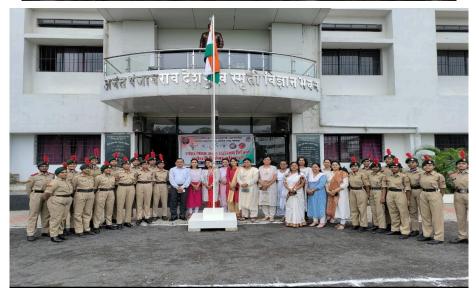

## Har Ghar Tiranga

Har ghar tiranga marks the 75th independence celebration of 2022 from 13th August to 15th August.

From 13th August to 15th August, Independence Day (HAR GHAR TIRANGA) was celebrated with great zeal and enthusiasm by students, teachers, N.S.S volunteers and NCC cadets. At the end of the program, NCC cadets took a tree plantation drive in the college campus with the help of teaching and non-teaching staff.

Flag hoisting, Tree plantation and Swachata Abhiyaan, Vibhajan Vaibhashika Diwas 2022 was organised in college premises. On 15<sup>th</sup> August 2022 our tri-color flag was hoisted by Hon'ble Principal, Prof. M. P. Dhore sir, in which NCC cadets have given him Guard of Honor. On the occasion of Independence Day, Poster Exhibition, Swachata Abhiyaan, Singing and Skit was performed by NCC cadets.