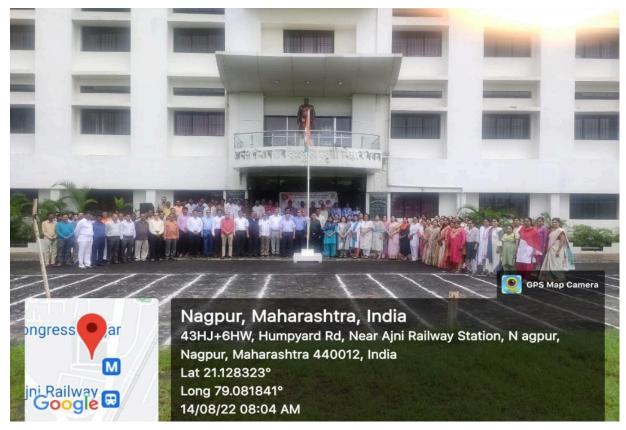

Flag hoisting, Tree plantation and Swachata Abhiyaan, Vibhajan Vaibhashika Diwas 2022 was organised in college premises. On 15<sup>th</sup> August 2022 our tri-color flag was hoisted by Hon'ble Principal, Prof. M. P. Dhore sir, in which NCC cadets have given him Guard of Honor. On the occasion of Independence Day, Poster Exhibition, Swachata Abhiyaan, Singing and Skit was performed by NCC cadets.

The program was organised in presence of our Hon'ble Principal, Prof. M. P. Dhore sir, all the teaching and non-teaching staff; students, and N.C.C. cadets.

On 15<sup>th</sup> August 2022 our tri-color flag was hoisted by Hon'ble Principal, Prof. M. P. Dhore sir, in which NCC cadets have given him Guard of Honor. On the occasion of Independence Day, Poster Exhibition, Swachata Abhiyaan, Singing and Skit was performed by NCC cadets.