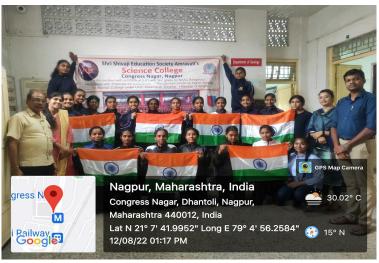

After the flag hosting, a tree plantation drive was organised by our NCC cadets and N.S.S volunteers.

Har ghar tiranga celebration on the occasion of Azadi ka Amrut mahotsav in presence Hon'ble Principal Prof. M. P. Dhore Sir dated 13 August 2022 to 15 August 2022.

Har ghar tiranga celebration on the occasion of Azadi ka Amrut mahotsav in presence Hon'ble Principal Prof. M. P. Dhore Sir dated 13 August 2022 to 15 August 2022.

Har ghar tiranga celebration on the occasion of Azadi ka Amrut mahotsav in presence Hon'ble Principal Prof. M. P. Dhore Sir dated 13 August 2022 to 15 August 2022.