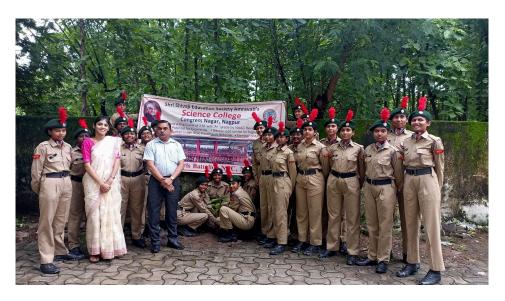

Har ghar tiranga celebration on the occasion of Azadi ka Amrut mahotsav dated 13 August 2022 to 15 August 2022.

Har ghar tiranga celebration on the occasion of Azadi ka Amrut mahotsav in presence Hon'ble Principal Prof. M. P. Dhore Sir dated 13 August 2022 to 15 August 2022.