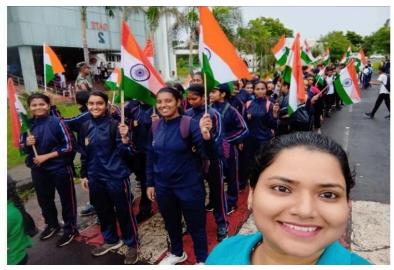

A run for Har ghar tiranga campaign was organised by 3 MAH girls BN which started from Mankapur Stadium to Kabaia Chowk, Sadar. 6 cadets participated in the run.

Har ghar tiranga marks the 75th independence celebration of 2022 from 13th August to 15th August. A run for Har ghar tiranga campaign was organised by 3 MAH girls BN which started from Mankapur Stadium to Kabaia Chowk, Sadar. 6 cadets participated in the run.