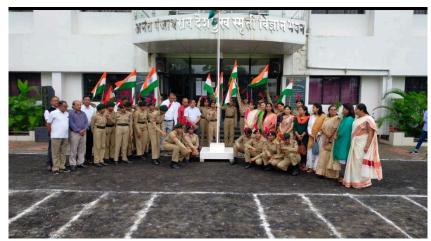

Flag hoisting, Tree plantation and Swachata Abhiyaan, Vibhajan Vaibhashika Diwas 2022 was organised in college premises. On 15<sup>th</sup> August 2022 our tri-color flag was hoisted by Hon'ble Principal, Prof. M. P. Dhore sir, in which NCC cadets have given him Guard of Honor. On the occasion of Independence Day, Poster Exhibition, Swachata Abhiyaan, Singing and Skit was performed by NCC cadets.

The program was organised in presence of our Hon'ble Principal, Prof. M. P. Dhore sir, all the teaching and non-teaching staff; students, and N.C.C. cadets.

On 15<sup>th</sup> August 2022 our tri-color flag was hoisted by Hon'ble Principal, Prof. M. P. Dhore sir, in which NCC cadets have given him Guard of Honor. On the occasion of Independence Day, Poster Exhibition, Swachata Abhiyaan, Singing and Skit was performed by NCC cadets.