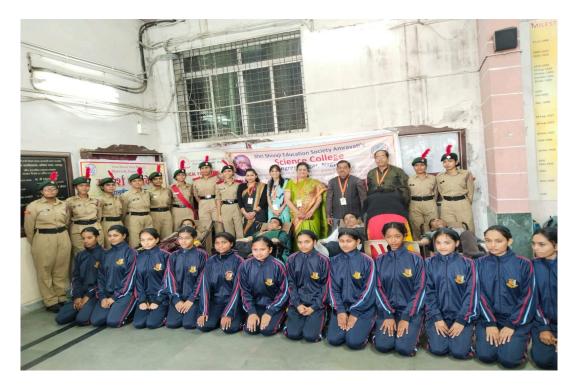

NCC and NSS Unit of Shri Shivaji science college, Nagpur Organised a **Blood Donation Camp** in Collaboration with Government Medical College Nagpur and Hegdewar Blood Bank on 22nd December 2022. The program was inaugurated at the hands of our Chief Guest Hon'ble Dr. Avinash Gawande sir, Medical Superintendent, Government Medical College, Nagpur ; Our Hon'ble Principal Dr. Mahendra Dhore sir, Prof. J. K. Gunjate sir, Dr. Prashant Utale sir, N.S.S Program Officer; Apurva D. Fuladi and Shrutika Lokhande, NCC caretaker officers in Presence of all the Teaching Staff, Non- Teaching Staff, Students and NCC Volunteers. 3 cadets donated blood and 25 cadets participated as volunteers actively.

NCC and NSS Unit of Shri Shivaji science college, Nagpur Organised a **Blood Donation Camp** in Collaboration with Government Medical College Nagpur and Hegdewar Blood Bank on 22nd December 2022. The program was inaugurated at the hands of our Chief Guest Hon'ble Dr. Avinash Gawande sir, Medical Superintendent, Government Medical College, Nagpur ; Our Hon'ble Principal Dr. Mahendra Dhore sir, Prof. J. K. Gunjate sir, Dr. Prashant Utale sir, N.S.S Program Officer; Apurva D. Fuladi and Shrutika Lokhande, NCC caretaker officers in Presence of all the Teaching Staff , Non- Teaching Staff, Students and NCC Volunteers. 3 cadets donated blood and 25 cadets participated as volunteers actively.

Blood Donation Camp was organised by the NCC and NSS unit in presence of Hon'ble Principal Prof. M. P. Dhore Sir and Hon'ble Dr. Avinash Gawande sir on the occasion of the 125 th Birth anniversary of Dr. Panjabrao Deshmukh.

नागपुर, महानगर संवाददाता. डॉ. पंजाबराव देशमुख की 125वीं जयंती निमित्त शिवाजी विज्ञान महाविद्यालय में रक्तदान शिविर आयोजित किया गया. राष्ट्रीय सेवा योजना यूनिट, एनसीसी यूनिट, शिवाजी विज्ञान महाविद्यालय व शासकीय वैद्यकीय महाविद्यालय के संयुक्त तत्वावधान में शिविर आयोजित किया गया. शिविर का उद्घाटन मेडिकल कॉलेज के बालरोग विशेषज्ञ डॉ. अविनाश गावंडे, प्राचार्य महेंद्र ढोरे के हाथों किया गया. जयंती के उपलक्ष्य में वक्तृत्व स्पर्धा, क्रीड़ा स्पर्धा, प्रश्नमंजूषा स्पर्धा, रंगोली स्पर्धा सहित विविध आयोजन किये गये. कार्यक्रम में सेवा योजना के समन्वयक प्रा प्रशांत सिंह उटाले, विद्यार्थी परिषद के समन्वयक प्रा जितेंद्र गुंजाटे, एनसीसी प्रभारी प्रा. अपूर्वा फुलाडी सहित भूपेंद्र कुंभारे, सुगंधा खंगार, रेश्मा सोनवलकर उपस्थित थे. शिविर में प्राचार्य ढोरे सहित अन्य प्राध्यापकों, छात्रों और कैडेट्स ने रक्तदान किया.