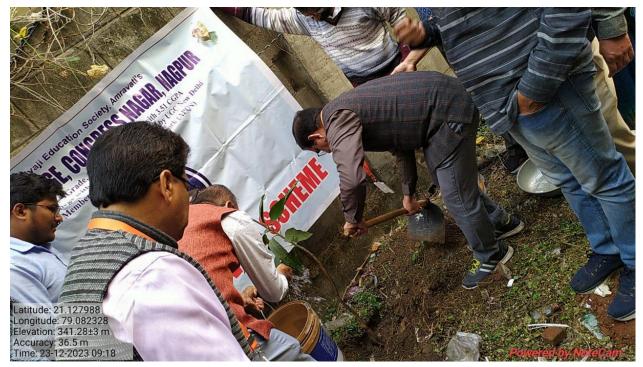

## Time: 10:00 am

The Objectives of the tree plantation: To understand the Importance of trees and to increase the interest in social activities. The NCC and NSS unit of Shivaji Science College had organised the programme "Tree plantation and Swachata Abhiyaan". They also teach us the importance of trees in today's world . Later all the candidates of the NSS team start planting The trees .The main motive was to create awareness among students about the tree plantation and to give knowledge about the trees.

Plantation drive was organised in the college premises in presence of Hon'ble Principal Prof. M. P. Dhore Sir, faculty members and Cadets on the occasion of the 125 th Birth anniversary of Dr. Panjabrao Deshmukh

### Plantation drive and Swachatta Abhiyaan were organised in the college premises in presence of Hon'ble Principal Prof. M. P. Dhore Sir, faculty members and Cadets on the occasion of the 125 th Birth anniversary of Dr. Panjabrao Deshmukh