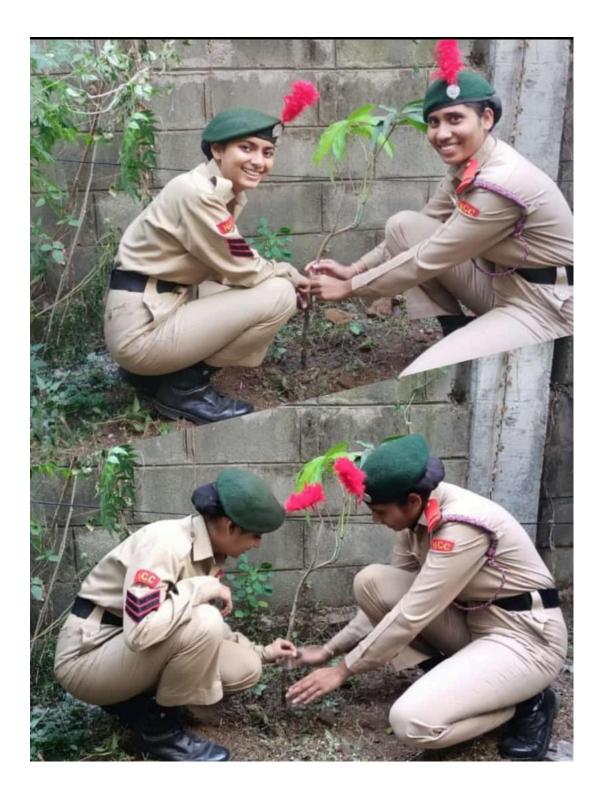

## Time: 10:00 am

The Objectives of the tree plantation: To understand the Importance of trees and to increase the interest in social activities. The NCC and NSS unit of Shivaji Science College had organised the programme "Tree plantation and Swachata Abhiyaan". They also teach us the importance of trees in today's world . Later all the candidates of the NSS team start planting The trees .The main motive was to create awareness among students about the tree plantation and to give knowledge about the trees.

Plantation drive was organised in the college premises in presence of Hon'ble Principal Prof. M. P. Dhore Sir, faculty members and Cadets on the occasion of the 125 th Birth anniversary of Dr. Panjabrao Deshmukh

### Plantation drive and Swachatta Abhiyaan were organised in the college premises in presence of Hon'ble Principal Prof. M. P. Dhore Sir, faculty members and Cadets on the occasion of the 125 th Birth anniversary of Dr. Panjabrao Deshmukh