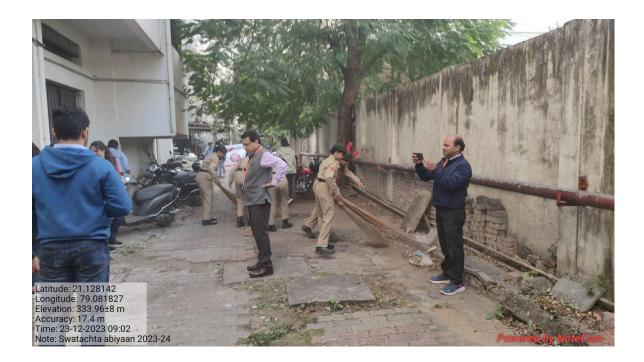

## Time: 10:00 am

The Objectives of the tree plantation: To understand the Importance of trees and to increase the interest in social activities. The NCC and NSS unit of Shivaji Science College had organised the programme "Tree plantation and Swachata Abhiyaan". They also teach us the importance of trees in today's world . Later all the candidates of the NSS team start planting The trees .The main motive was to create awareness among students about the tree plantation and to give knowledge about the trees.

Swachatta Abhiyaan were organised in the college premises in presence of Hon'ble Principal Prof. M. P. Dhore Sir, faculty members and Cadets on the occasion of the 125 the Birth anniversary of Dr. Panjabrao Deshmukh

### Plantation drive and Swachatta Abhiyaan were organised in the college premises in presence of Hon'ble Principal Prof. M. P. Dhore Sir, faculty members and Cadets on the occasion of the 125 th Birth anniversary of Dr. Panjabrao Deshmukh