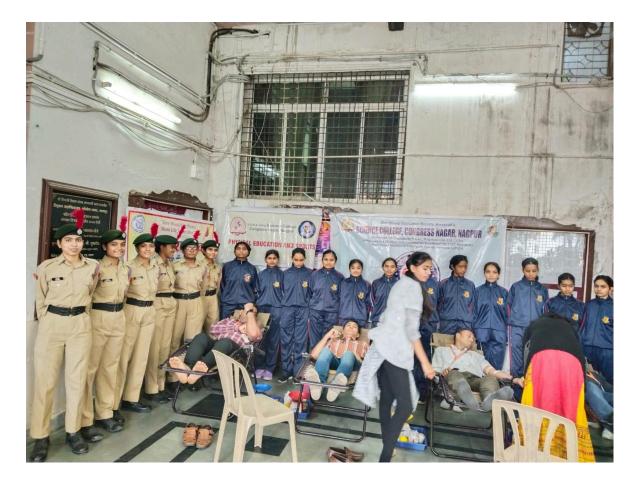

NCC and NSS Unit of Shri Shivaji science college, Nagpur Organised a **Blood Donation Camp** in Collaboration with Government Medical College Nagpur and Hegdewar Blood Bank on 22nd December 2022. The program was inaugurated at the hands of our Chief Guest Hon'ble Dr. Avinash Gawande sir, Medical Superintendent, Government Medical College, Nagpur ; Our Hon'ble Principal Dr. Mahendra Dhore sir, Prof. J. K. Gunjate sir, Dr. Prashant Utale sir, N.S.S Program Officer; Apurva D. Fuladi and Shrutika Lokhande, NCC caretaker officers in Presence of all the Teaching Staff, Non- Teaching Staff, Students and NCC Volunteers. 3 cadets donated blood and 25 cadets participated as volunteers actively.

NCC and NSS Unit of Shri Shivaji science college, Nagpur Organised a **Blood Donation Camp** in Collaboration with Government Medical College Nagpur and Hegdewar Blood Bank on 22nd December 2022. The program was inaugurated at the hands of our Chief Guest Hon'ble Dr. Avinash Gawande sir, Medical Superintendent, Government Medical College, Nagpur ; Our Hon'ble Principal Dr. Mahendra Dhore sir, Prof. J. K. Gunjate sir, Dr. Prashant Utale sir, N.S.S Program Officer; Apurva D. Fuladi and Shrutika Lokhande, NCC caretaker officers in Presence of all the Teaching Staff , Non- Teaching Staff, Students and NCC Volunteers. 3 cadets donated blood and 25 cadets participated as volunteers actively.

Blood Donation Camp was organised by the NCC and NSS unit in presence of Hon'ble Principal Prof. M. P. Dhore Sir and Hon'ble Dr. Avinash Gawande sir on the occasion of the 125 th Birth anniversary of Dr. Panjabrao Deshmukh.