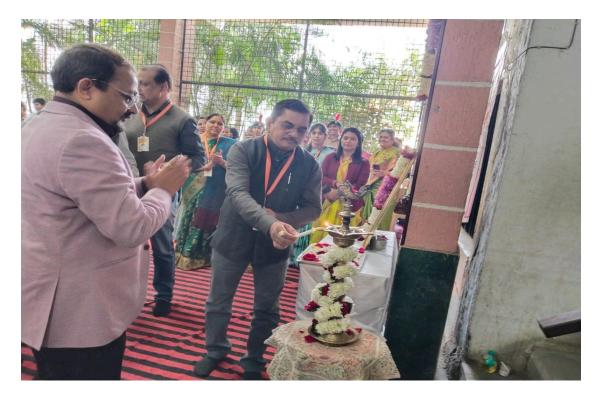

NCC and NSS Unit of Shri Shivaji science college, Nagpur Organised a **Blood Donation Camp** in Collaboration with Government Medical College Nagpur and Hegdewar Blood Bank on 22nd December 2022. The program was inaugurated at the hands of our Chief Guest Hon'ble Dr. Avinash Gawande sir, Medical Superintendent, Government Medical College, Nagpur ; Our Hon'ble Principal Dr. Mahendra Dhore sir, Prof. J. K. Gunjate sir, Dr. Prashant Utale sir, N.S.S Program Officer; Apurva D. Fuladi and Shrutika Lokhande, NCC caretaker officers in Presence of all the Teaching Staff, Non- Teaching Staff, Students and NCC Volunteers. 3 cadets donated blood and 25 cadets participated as volunteers actively.

NCC and NSS Unit of Shri Shivaji science college, Nagpur Organised a **Blood Donation Camp** in Collaboration with Government Medical College Nagpur and Hegdewar Blood Bank on 22nd December 2022. The program was inaugurated at the hands of our Chief Guest Hon'ble Dr. Avinash Gawande sir, Medical Superintendent, Government Medical College, Nagpur ; Our Hon'ble Principal Dr. Mahendra Dhore sir, Prof. J. K. Gunjate sir, Dr. Prashant Utale sir, N.S.S Program Officer; Apurva D. Fuladi and Shrutika Lokhande, NCC caretaker officers in Presence of all the Teaching Staff , Non- Teaching Staff, Students and NCC Volunteers. 3 cadets donated blood and 25 cadets participated as volunteers actively.

Blood Donation Camp was organised by the NCC and NSS unit in presence of Hon'ble Principal Prof. M. P. Dhore Sir and Hon'ble Dr. Avinash Gawande sir on the occasion of the 125 th Birth anniversary of Dr. Panjabrao Deshmukh.