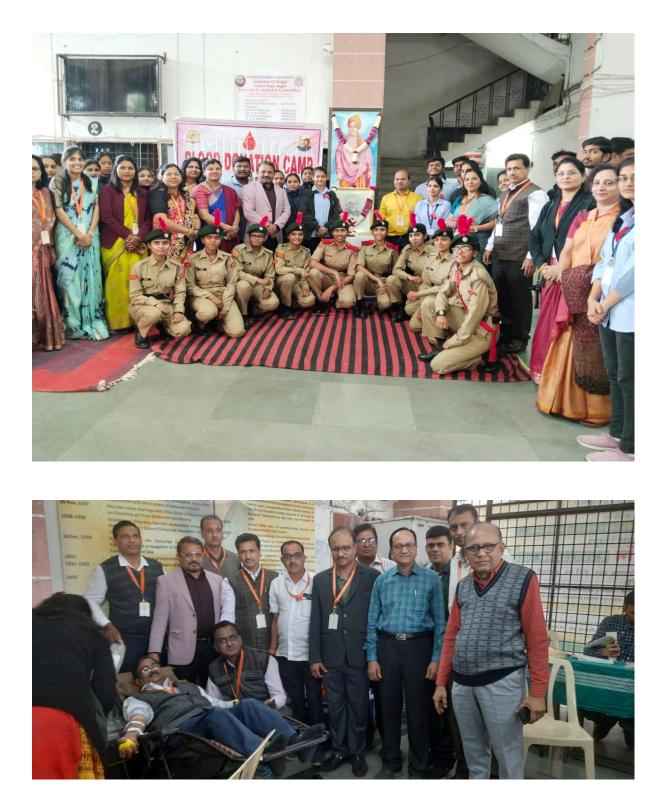

NCC and NSS Unit of Shri Shivaji science college, Nagpur Organised a **Blood Donation Camp** in Collaboration with Government Medical College Nagpur and Hegdewar Blood Bank on 22nd December 2022. The program was inaugurated at the hands of our Chief Guest Hon'ble Dr. Avinash Gawande sir, Medical Superintendent, Government Medical College, Nagpur ; Our Hon'ble Principal Dr. Mahendra Dhore sir, Prof. J. K. Gunjate sir, Dr. Prashant Utale sir, N.S.S Program Officer; Apurva D. Fuladi and Shrutika Lokhande, NCC caretaker officers in Presence of all the Teaching Staff, Non- Teaching Staff, Students and NCC Volunteers. 3 cadets donated blood and 25 cadets participated as volunteers actively.

NCC and NSS Unit of Shri Shivaji science college, Nagpur Organised a **Blood Donation Camp** in Collaboration with Government Medical College Nagpur and Hegdewar Blood Bank on 22nd December 2022. The program was inaugurated at the hands of our Chief Guest Hon'ble Dr. Avinash Gawande sir, Medical Superintendent, Government Medical College, Nagpur ; Our Hon'ble Principal Dr. Mahendra Dhore sir, Prof. J. K. Gunjate sir, Dr. Prashant Utale sir, N.S.S Program Officer; Apurva D. Fuladi and Shrutika Lokhande, NCC caretaker officers in Presence of all the Teaching Staff , Non- Teaching Staff, Students and NCC Volunteers. 3 cadets donated blood and 25 cadets participated as volunteers actively.

Blood Donation Camp was organised by the NCC and NSS unit in presence of Hon'ble Principal Prof. M. P. Dhore Sir and Hon'ble Dr. Avinash Gawande sir on the occasion of the 125 th Birth anniversary of Dr. Panjabrao Deshmukh.