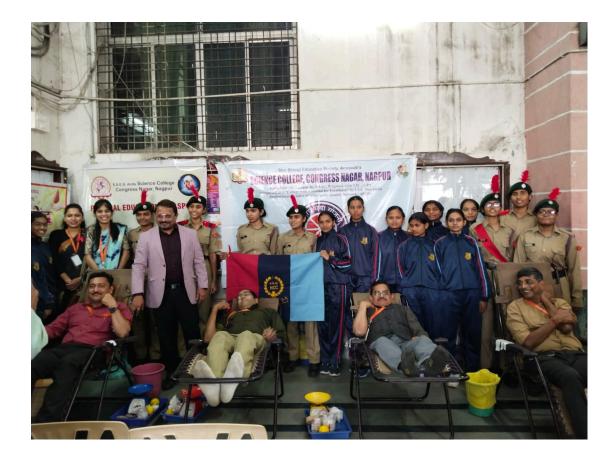

NCC and NSS Unit of Shri Shivaji science college, Nagpur Organised a **Blood Donation Camp** in Collaboration with Government Medical College Nagpur and Hegdewar Blood Bank on 22nd December 2022. The program was inaugurated at the hands of our Chief Guest Hon'ble Dr. Avinash Gawande sir, Medical Superintendent, Government Medical College, Nagpur ; Our Hon'ble Principal Dr. Mahendra Dhore sir, Prof. J. K. Gunjate sir, Dr. Prashant Utale sir, N.S.S Program Officer; Apurva D. Fuladi and Shrutika Lokhande, NCC caretaker officers in Presence of all the Teaching Staff, Non- Teaching Staff, Students and NCC Volunteers. 3 cadets donated blood and 25 cadets participated as volunteers actively.

NCC and NSS Unit of Shri Shivaji science college, Nagpur Organised a **Blood Donation Camp** in Collaboration with Government Medical College Nagpur and Hegdewar Blood Bank on 22nd December 2022. The program was inaugurated at the hands of our Chief Guest Hon'ble Dr. Avinash Gawande sir, Medical Superintendent, Government Medical College, Nagpur ; Our Hon'ble Principal Dr. Mahendra Dhore sir, Prof. J. K. Gunjate sir, Dr. Prashant Utale sir, N.S.S Program Officer; Apurva D. Fuladi and Shrutika Lokhande, NCC caretaker officers in Presence of all the Teaching Staff , Non- Teaching Staff, Students and NCC Volunteers. 3 cadets donated blood and 25 cadets participated as volunteers actively.

Blood Donation Camp was organised by the NCC and NSS unit in presence of Hon'ble Principal Prof. M. P. Dhore Sir and Hon'ble Dr. Avinash Gawande sir on the occasion of the 125 th Birth anniversary of Dr. Panjabrao Deshmukh.

# BLOOD DONATION CAMP In association with GOVERNMENT MEDICAL COLLEGE

Venue:- Office lobby Science college, congress nagar

NOBODY SHOULD DIE WITHOUT DONATING BLOOD, NOBODY SHOULD DIE FOR WANT OF BLOOD