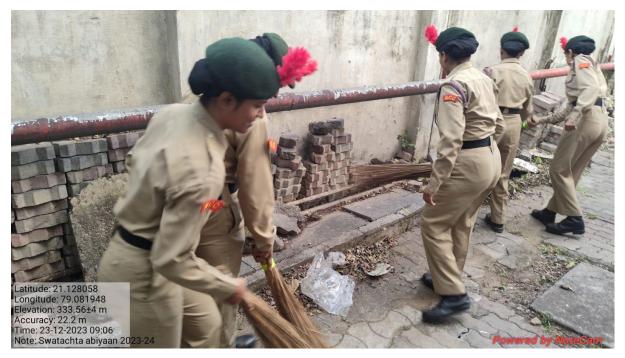

Swachatta Abhiyaan were organised in the college premises in presence of Hon'ble Principal Prof. M. P. Dhore Sir, faculty members and Cadets on the occasion of the 125 the Birth anniversary of Dr. Panjabrao Deshmukh

### Plantation drive and Swachatta Abhiyaan were organised in the college premises in presence of Hon'ble Principal Prof. M. P. Dhore Sir, faculty members and Cadets on the occasion of the 125 th Birth anniversary of Dr. Panjabrao Deshmukh