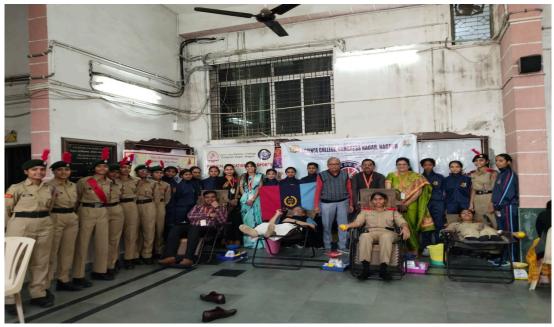

NCC and NSS Unit of Shri Shivaji science college, Nagpur Organised a **Blood Donation Camp** in Collaboration with Government Medical College Nagpur and Hegdewar Blood Bank on 22nd December 2022. The program was inaugurated at the hands of our Chief Guest Hon'ble Dr. Avinash Gawande sir, Medical Superintendent, Government Medical College, Nagpur ; Our Hon'ble Principal Dr. Mahendra Dhore sir, Prof. J. K. Gunjate sir, Dr. Prashant Utale sir, N.S.S Program Officer; Apurva D. Fuladi and Shrutika Lokhande, NCC caretaker officers in Presence of all the Teaching Staff, Non- Teaching Staff, Students and NCC Volunteers. 3 cadets donated blood and 25 cadets participated as volunteers actively.

NCC and NSS Unit of Shri Shivaji science college, Nagpur Organised a **Blood Donation Camp** in Collaboration with Government Medical College Nagpur and Hegdewar Blood Bank on 22nd December 2022. The program was inaugurated at the hands of our Chief Guest Hon'ble Dr. Avinash Gawande sir, Medical Superintendent, Government Medical College, Nagpur ; Our Hon'ble Principal Dr. Mahendra Dhore sir, Prof. J. K. Gunjate sir, Dr. Prashant Utale sir, N.S.S Program Officer; Apurva D. Fuladi and Shrutika Lokhande, NCC caretaker officers in Presence of all the Teaching Staff , Non- Teaching Staff, Students and NCC Volunteers. 3 cadets donated blood and 25 cadets participated as volunteers actively.

Blood Donation Camp was organised by the NCC and NSS unit in presence of Hon'ble Principal Prof. M. P. Dhore Sir and Hon'ble Dr. Avinash Gawande sir on the occasion of the 125 th Birth anniversary of Dr. Panjabrao Deshmukh.

नागपुर, महानगर संवाददाता. डॉ. पंजाबराव देशमुख की 125वीं जयंती निमित्त शिवाजी विज्ञान महाविद्यालय में रक्तदान शिविर आयोजित किया गया. राष्ट्रीय सेवा योजना यूनिट, एनसीसी यूनिट, शिवाजी विज्ञान महाविद्यालय व शासकीय वैद्यकीय महाविद्यालय के संयुक्त तत्वावधान में शिविर आयोजित किया गया. शिविर का उद्घाटन मेडिकल कॉलेज के बालरोग विशेषज्ञ डॉ. अविनाश गावंडे, प्राचार्य महेंद्र ढोरे के हाथों किया गया. जयंती के उपलक्ष्य में वक्तृत्व स्पर्धा, क्रीड़ा स्पर्धा, प्रश्नमंजूषा स्पर्धा, रंगोली स्पर्धा सहित विविध आयोजन किये गये. कार्यक्रम में सेवा योजना के समन्वयक प्रा प्रशांत सिंह उटाले, विद्यार्थी परिषद के समन्वयक प्रा जितेंद्र गुंजाटे, एनसीसी प्रभारी प्रा. अपूर्वा फुलाडी सहित भूपेंद्र कुंभारे, सुगंधा खंगार, रेश्मा सोनवलकर उपस्थित थे. शिविर में प्राचार्य ढोरे सहित अन्य प्राध्यापकों, छात्रों और कैडेट्स ने रक्तदान किया.