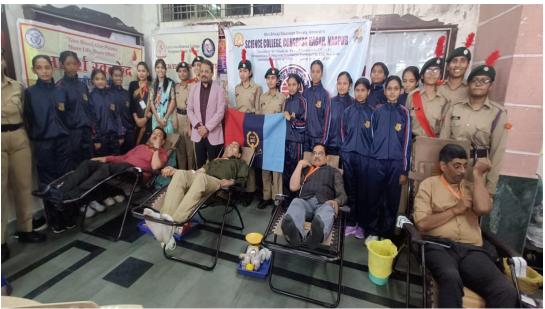

NCC and NSS Unit of Shri Shivaji science college, Nagpur Organised a **Blood Donation Camp** in Collaboration with Government Medical College Nagpur and Hegdewar Blood Bank on 22nd December 2022. The program was inaugurated at the hands of our Chief Guest Hon'ble Dr. Avinash Gawande sir, Medical Superintendent, Government Medical College, Nagpur ; Our Hon'ble Principal Dr. Mahendra Dhore sir, Prof. J. K. Gunjate sir, Dr. Prashant Utale sir, N.S.S Program Officer; Apurva D. Fuladi and Shrutika Lokhande, NCC caretaker officers in Presence of all the Teaching Staff, Non- Teaching Staff, Students and NCC Volunteers. 3 cadets donated blood and 25 cadets participated as volunteers actively.

NCC and NSS Unit of Shri Shivaji science college, Nagpur Organised a **Blood Donation Camp** in Collaboration with Government Medical College Nagpur and Hegdewar Blood Bank on 22nd December 2022. The program was inaugurated at the hands of our Chief Guest Hon'ble Dr. Avinash Gawande sir, Medical Superintendent, Government Medical College, Nagpur ; Our Hon'ble Principal Dr. Mahendra Dhore sir, Prof. J. K. Gunjate sir, Dr. Prashant Utale sir, N.S.S Program Officer; Apurva D. Fuladi and Shrutika Lokhande, NCC caretaker officers in Presence of all the Teaching Staff , Non- Teaching Staff, Students and NCC Volunteers. 3 cadets donated blood and 25 cadets participated as volunteers actively.

Blood Donation Camp was organised by the NCC and NSS unit in presence of Hon'ble Principal Prof. M. P. Dhore Sir and Hon'ble Dr. Avinash Gawande sir on the occasion of the 125 th Birth anniversary of Dr. Panjabrao Deshmukh.