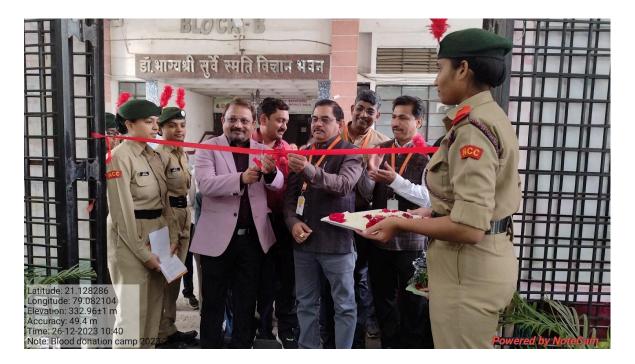

NCC and NSS Unit of Shri Shivaji science college, Nagpur Organised a **Blood Donation Camp** in Collaboration with Government Medical College Nagpur and Hegdewar Blood Bank on 22nd December 2022. The program was inaugurated at the hands of our Chief Guest Hon'ble Dr. Avinash Gawande sir, Medical Superintendent, Government Medical College, Nagpur ; Our Hon'ble Principal Dr. Mahendra Dhore sir, Prof. J. K. Gunjate sir, Dr. Prashant Utale sir, N.S.S Program Officer; Apurva D. Fuladi and Shrutika Lokhande, NCC caretaker officers in Presence of all the Teaching Staff, Non- Teaching Staff, Students and NCC Volunteers. 3 cadets donated blood and 25 cadets participated as volunteers actively.

NCC and NSS Unit of Shri Shivaji science college, Nagpur Organised a **Blood Donation Camp** in Collaboration with Government Medical College Nagpur and Hegdewar Blood Bank on 22nd December 2022. The program was inaugurated at the hands of our Chief Guest Hon'ble Dr. Avinash Gawande sir, Medical Superintendent, Government Medical College, Nagpur ; Our Hon'ble Principal Dr. Mahendra Dhore sir, Prof. J. K. Gunjate sir, Dr. Prashant Utale sir, N.S.S Program Officer; Apurva D. Fuladi and Shrutika Lokhande, NCC caretaker officers in Presence of all the Teaching Staff , Non- Teaching Staff, Students and NCC Volunteers. 3 cadets donated blood and 25 cadets participated as volunteers actively.

Blood Donation Camp was organised by the NCC and NSS unit in presence of Hon'ble Principal Prof. M. P. Dhore Sir and Hon'ble Dr. Avinash Gawande sir on the occasion of the 125 th Birth anniversary of Dr. Panjabrao Deshmukh.

# BLOOD DONATION CAMP In association with GOVERNMENT MEDICAL COLLEGE

Venue:- Office lobby Science college, congress nagar

NOBODY SHOULD DIE WITHOUT DONATING BLOOD, NOBODY SHOULD DIE FOR WANT OF BLOOD