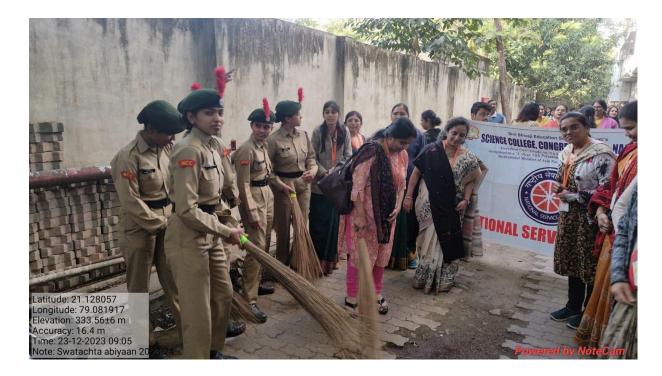

Swachatta Abhiyaan were organised in the college premises in presence of Hon'ble Principal Prof. M. P. Dhore Sir, faculty members and Cadets on the occasion of the 125 the Birth anniversary of Dr. Panjabrao Deshmukh

### Plantation drive and Swachatta Abhiyaan were organised in the college premises in presence of Hon'ble Principal Prof. M. P. Dhore Sir, faculty members and Cadets on the occasion of the 125 th Birth anniversary of Dr. Panjabrao Deshmukh