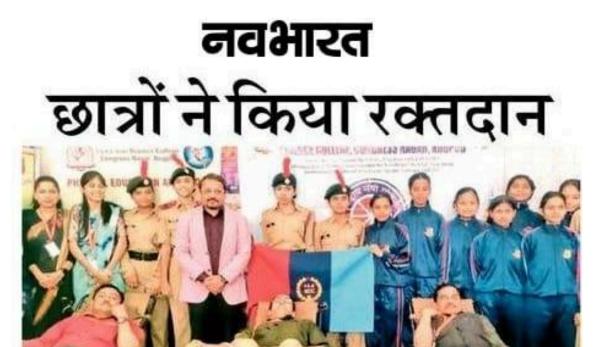

नागपुर, महानगर संवाददाता. डॉ. पंजाबराव देशमुख की 125वीं जयंती निमित्त शिवाजी विज्ञान महाविद्यालय में रक्तदान शिविर आयोजित किया गया. राष्ट्रीय सेवा योजना यूनिट, एनसीसी यूनिट, शिवाजी विज्ञान महाविद्यालय व शासकीय वैद्यकीय महाविद्यालय के संयुक्त तत्वावधान में शिविर आयोजित किया गया. शिविर का उद्घाटन मेडिकल कॉलेज के बालरोग विशेषज्ञ डॉ. अविनाश गावंडे, प्राचार्य महेंद्र ढोरे के हाथों किया गया. जयंती के उपलक्ष्य में वक्तृत्व स्पर्धा, क्रीड़ा स्पर्धा, प्रश्नमंजूषा स्पर्धा, रंगोली स्पर्धा सहित विविध आयोजन किये गये. कार्यक्रम में सेवा योजना के समन्वयक प्रा प्रशांत सिंह उटाले, विद्यार्थी परिषद के समन्वयक प्रा जितेंद्र गुंजाटे, एनसीसी प्रभारी प्रा. अपूर्वा फुलाडी सहित भूपेंद्र कुंभारे, सुगंधा खंगार, रेश्मा सोनवलकर उपस्थित थे. शिविर में प्राचार्य ढोरे सहित अन्य प्राध्यापकों, छात्रों और कैडेट्स ने रक्तदान किया.

Nagpur Edition 28-december-2023 Page No. 2 epaper.enavabharat.com डॉ. पंजाबराव उपाख्य भाऊसाहेब देशमुख यांचा १२५ वा जयंती उत्सव राष्ट्रसंत तुकडोजी महाराज नागपूर विद्यापीठाचा शताब्दी महोत्सव