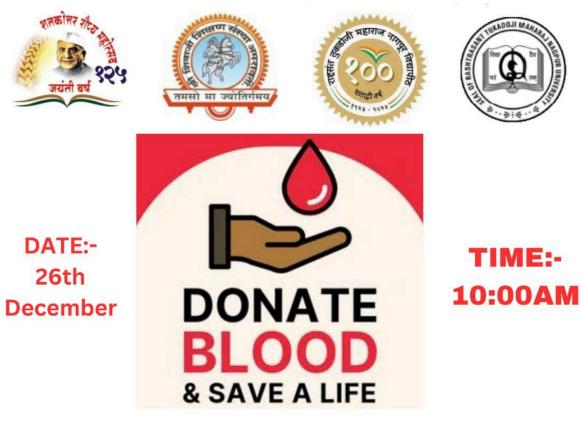

Date: 26th Dec. 2023

## Time: 10:00 am

The Objectives of the tree plantation: To understand the Importance of trees and to increase the interest in social activities. The NCC and NSS unit of Shivaji Science College had organised the programme "Tree plantation and Swachata Abhiyaan". They also teach us the importance of trees in today's world . Later all the candidates of the NSS team start planting The trees .The main motive was to create awareness among students about the tree plantation and to give knowledge about the trees.

Blood Donation Camp was organised by the NCC and NSS unit in presence of Hon'ble Principal Prof. M. P. Dhore Sir and Hon'ble Dr. Avinash Gawande sir on the occasion of the 125 th Birth anniversary of Dr. Panjabrao Deshmukh.