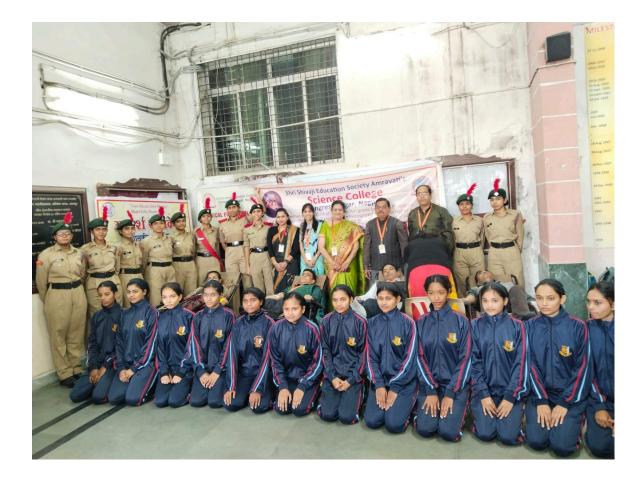

NCC and NSS Unit of Shri Shivaji science college, Nagpur Organised a **Blood Donation Camp** in Collaboration with Government Medical College Nagpur and Hegdewar Blood Bank on 22nd December 2022. The program was inaugurated at the hands of our Chief Guest Hon'ble Dr. Avinash Gawande sir, Medical Superintendent, Government Medical College, Nagpur ; Our Hon'ble Principal Dr. Mahendra Dhore sir, Prof. J. K. Gunjate sir, Dr. Prashant Utale sir, N.S.S Program Officer; Apurva D. Fuladi and Shrutika Lokhande, NCC caretaker officers in Presence of all the Teaching Staff, Non- Teaching Staff, Students and NCC Volunteers. 3 cadets donated blood and 25 cadets participated as volunteers actively.

NCC and NSS Unit of Shri Shivaji science college, Nagpur Organised a **Blood Donation Camp** in Collaboration with Government Medical College Nagpur and Hegdewar Blood Bank on 22nd December 2022. The program was inaugurated at the hands of our Chief Guest Hon'ble Dr. Avinash Gawande sir, Medical Superintendent, Government Medical College, Nagpur ; Our Hon'ble Principal Dr. Mahendra Dhore sir, Prof. J. K. Gunjate sir, Dr. Prashant Utale sir, N.S.S Program Officer; Apurva D. Fuladi and Shrutika Lokhande, NCC caretaker officers in Presence of all the Teaching Staff , Non- Teaching Staff, Students and NCC Volunteers. 3 cadets donated blood and 25 cadets participated as volunteers actively.

Blood Donation Camp was organised by the NCC and NSS unit in presence of Hon'ble Principal Prof. M. P. Dhore Sir and Hon'ble Dr. Avinash Gawande sir on the occasion of the 125 th Birth anniversary of Dr. Panjabrao Deshmukh.