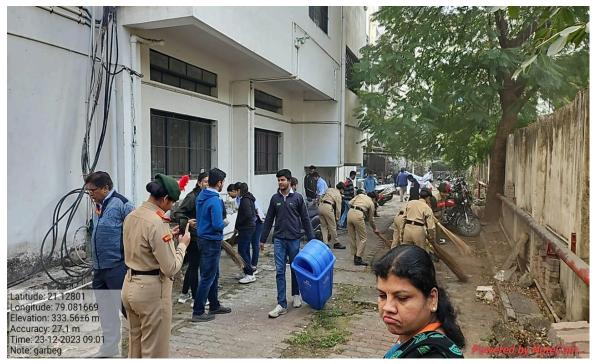

## Time: 10:00 am

The Objectives of the tree plantation: To understand the Importance of trees and to increase the interest in social activities. The NCC and NSS unit of Shivaji Science College had organised the programme "Tree plantation and Swachata Abhiyaan". They also teach us the importance of trees in today's world . Later all the candidates of the NSS team start planting The trees .The main motive was to create awareness among students about the tree plantation and to give knowledge about the trees.

### Plantation drive and Swachatta Abhiyaan were organised in the college premises in presence of Hon'ble Principal Prof. M. P. Dhore Sir, faculty members and Cadets on the occasion of the 125 th Birth anniversary of Dr. Panjabrao Deshmukh