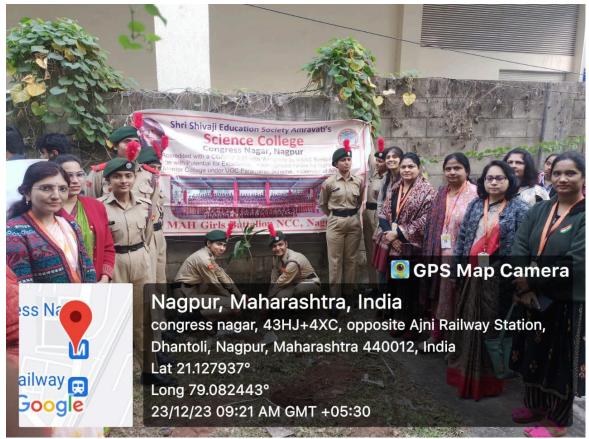

Plantation drive was organised in the college premises in presence of Hon'ble Principal Prof. M. P. Dhore Sir, faculty members and Cadets on the occasion of the 125 th Birth anniversary of Dr. Panjabrao Deshmukh

### Plantation drive and Swachatta Abhiyaan were organised in the college premises in presence of Hon'ble Principal Prof. M. P. Dhore Sir, faculty members and Cadets on the occasion of the 125 th Birth anniversary of Dr. Panjabrao Deshmukh