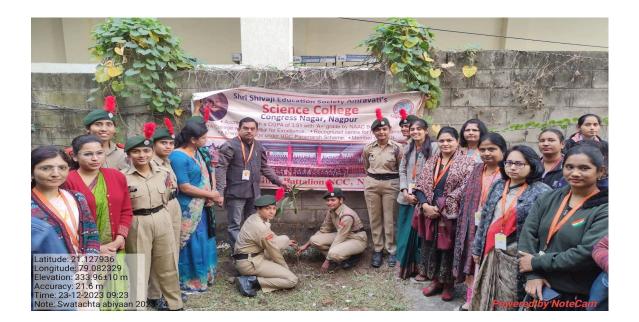

## Time: 10:00 am

The Objectives of the tree plantation: To understand the Importance of trees and to increase the interest in social activities. The NCC and NSS unit of Shivaji Science College had organised the programme "Tree plantation and Swachata Abhiyaan". They also teach us the importance of trees in today's world . Later all the candidates of the NSS team start planting The trees .The main motive was to create awareness among students about the tree plantation and to give knowledge about the trees.

Plantation drive was organised in the college premises in presence of Hon'ble Principal Prof. M. P. Dhore Sir, faculty members and Cadets on the occasion of the 125 th Birth anniversary of Dr. Panjabrao Deshmukh

### Plantation drive and Swachatta Abhiyaan were organised in the college premises in presence of Hon'ble Principal Prof. M. P. Dhore Sir, faculty members and Cadets on the occasion of the 125 th Birth anniversary of Dr. Panjabrao Deshmukh