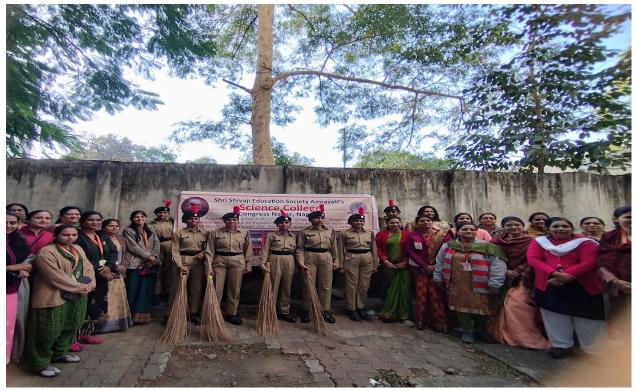

Swachatta Abhiyaan were organised in the college premises in presence of Hon'ble Principal Prof. M. P. Dhore Sir, faculty members and Cadets on the occasion of the 125 the Birth anniversary of Dr. Panjabrao Deshmukh

### Plantation drive and Swachatta Abhiyaan were organised in the college premises in presence of Hon'ble Principal Prof. M. P. Dhore Sir, faculty members and Cadets on the occasion of the 125 th Birth anniversary of Dr. Panjabrao Deshmukh