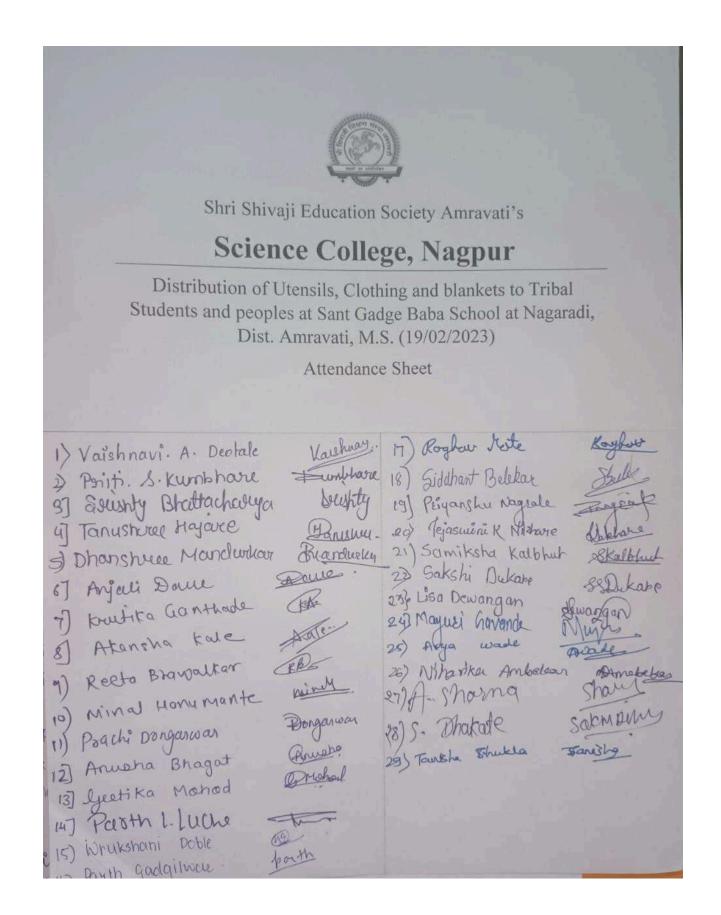

### **Feedback**

After successful completion of the program feedback from all the present students were collected. Analysis of feedback was done and after feedback analysis following observation was noted remarkably.