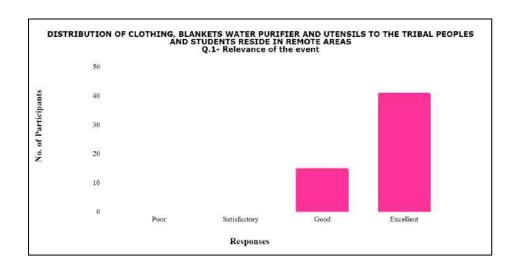

#### **Action taken:**

NSS and NCC units of college has decided to visit the SANT GADGE BABA ASHRAM TRIBAL SCHOOL at NAGARWADI, BELA VILLAGE AND SALONA VILLAGE to distribute the materials of need for tribal communities on 22<sup>th</sup> February. The college organized a donation camp. Our college Donated Some Items to children of Nagarwadi School on the Occasion of Shiv Jayanti on 22 Feb. 2024 in presence of respected prof. M. P. Dhore sir along with the college teaching staff. Feedback form was given to students, students filled the feedback form on the basis of student's feedback we analyzed the feedback and represented the feedback of student graphically.

### **Feedback**

After successful completion of the program feedback from all the present students were collected. Analysis of feedback was done and after feedback analysis following observation was noted remarkably.