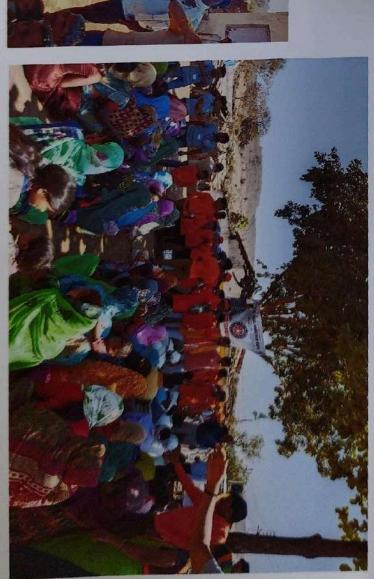

## श्रीक्षेत्र नगरवाडी येथे शिवाजी विज्ञान महाविद्यालय नगपुर यांची सरिच्छा भेट. सामाजिक योगदानाच्या उपक्रमातून आश्रमशाळेतील विद्यार्थ्यांना सुंदर भेट वस्तुंचे वितरण

Distribution of Utensils to tribal students at Sant Gadgebaba Ashram School at Nagarwadi, Dist. Amravati M.S. 19th Feb 2023

Google

9Q6P+85R, Nagarwadi, Maharashtra 444720, India

Nagarwadi, Maharashtra, India

GPS Map Camera

Lat 21.36074°

Long 77.78532°

19/02/23 04:51 PM GMT +05:30

Distribution of Utensils to tribal students at Sant Gadgebaba Ashram School at Nagarwadi, Dist. Amravati M.S.