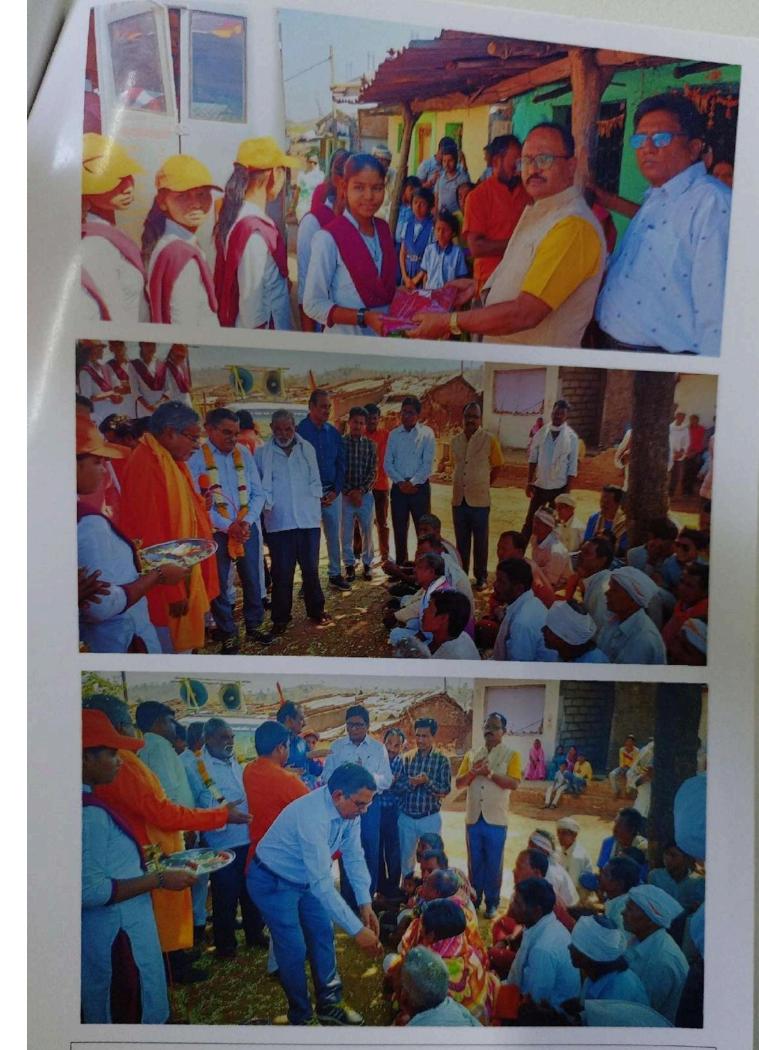

NSS, NCC students has collected donations from the local community, and one donation box was kept in college for students and teachers. The amount of 93000/-was collected for the same.

On 19th feb. selected students and staff start to Nagarwadi at 8.00 AM and reaches at 1.00 PM to Sant Gadge Baba Ashram. Shri Bapu Saheb Deshmukh the Chairman of the Ashram had welcomed the team and organized a programe. After speeches of all dignitary's student and staff distributed the utensils to the 600 students. With cultural programme of tribal students, the programme ends. During the speech Hon'ble principal assure the Nagarwadi Ashram to perform such type of activity every year. After having tea and discussions with Ashram dignitaries the students and staff started for Govt. Guest house of Chikhaldara town (90kms from Nagarwadi).

On 20th Feb. From Chikhaldara all the students and staff has started for Bela village at 8.00 AM. (18 kms from Chikhaldara) and reach at 11.00 AM. Sant Gadgebaba Ashram staff also with the college at Bela village some of their students who knows the tribal languages. The NSS, NCC students with some tribal students gathered the people at central place of village. Ashram students has briefed the purpose of programme in Korku language to the tribal peoples.

The speeches are given by Hon'ble principal and Shri Bapu saheb Deshmukh, which was translated in tribal languages by the Ashram students. After speeches NSS, NCC students and staff has distributed the blankets to peoples and sarries to the tribal women's and chocolates and Biscuits to the Childrens. After the programme tribal