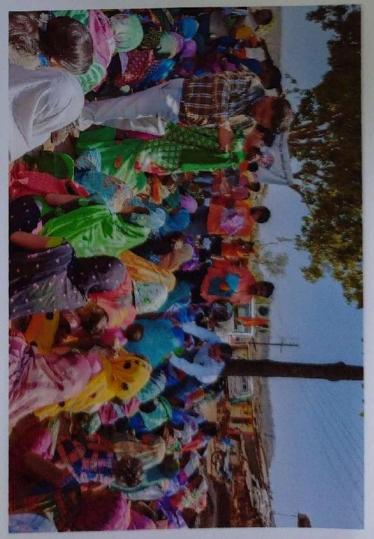

19<sup>th</sup> Feb 2023

Distribution of Clothing and Blankets to Tribal peoples at Bela Village at Melghat Forest, District Amravati, M.S. 20th Feb. 2023.

Distribution of Clothing and Blankets to Tribal peoples at Bela Village at Melghat Forest, District Amravati, M.S. **18**th Feb. 2023.

Distribution of Saries and Blankates to Tribal Peoples at Salona Village of Melghat Forest, Dist. Amravati M.S.

Distribution of Saries and Blankates to Tribal Peoples at Salona Village of Melghat Forest, Dist. Amravati M.S.

20<sup>th</sup> Feb. 2023