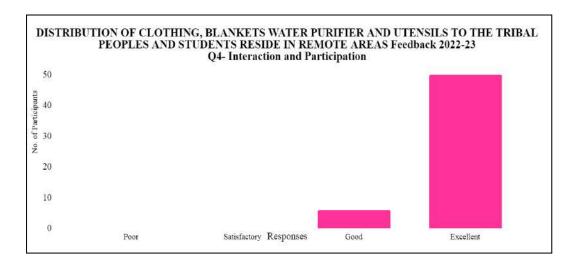

#### **Action taken:**

NSS and NCC units of college has decided to visit the SANT GADGE BABA ASHRAM TRIBAL SCHOOL at NAGARWADI, BELA VILLAGE AND SALONA VILLAGE to distribute the materials of need for tribal communities on 22<sup>th</sup> February. The college organized a donation camp. Our college Donated Some Items to children of Nagarwadi School on the Occasion of Shiv Jayanti on 22 Feb. 2024 in presence of respected prof. M. P. Dhore sir along with the college teaching staff. Feedback form was given to students, students filled the feedback form on the basis of student's feedback we analyzed the feedback and represented the feedback of student graphically.

### **Feedback**

After successful completion of the program feedback from all the present students were collected. Analysis of feedback was done and after feedback analysis following observation was noted remarkably.