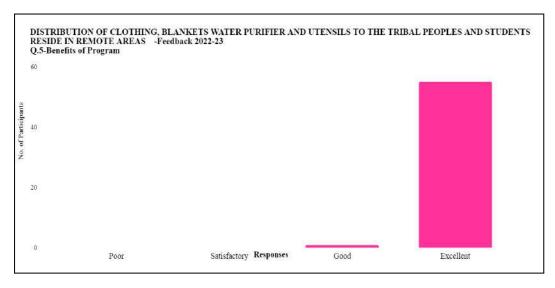

#### **Action taken:**

NSS and NCC units of college has decided to visit the SANT GADGE BABA ASHRAM TRIBAL SCHOOL at NAGARWADI, BELA VILLAGE AND SALONA VILLAGE to distribute the materials of need for tribal communities on 22<sup>th</sup> February. The college organized a donation camp. Our college Donated Some Items to children of Nagarwadi School on the Occasion of Shiv Jayanti on 22 Feb. 2024 in presence of respected prof. M. P. Dhore sir along with the college teaching staff. Feedback form was given to students, students filled the feedback form on the basis of student's feedback we analyzed the feedback and represented the feedback of student graphically.

### **Feedback**

After successful completion of the program feedback from all the present students were collected. Analysis of feedback was done and after feedback analysis following observation was noted remarkably.