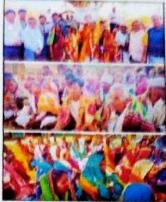

NSS, NCC students has collected donations from the local community, and one donation box was kept in college for students and teachers. The amount of 93000/-was collected for the same.

On 19th feb. selected students and staff start to Nagarwadi at 8.00 AM and reaches at 1.00 PM to Sant Gadge Baba Ashram. Shri Bapu Saheb Deshmukh the Chairman of the Ashram had welcomed the team and organized a programe. After speeches of all dignitary's student and staff distributed the utensils to the 600 students. With cultural programme of tribal students, the programme ends. During the speech Hon'ble principal assure the Nagarwadi Ashram to perform such type of activity every year. After having tea and discussions with Ashram dignitaries the students and staff started for Govt. Guest house of Chikhaldara town (90kms from Nagarwadi).

On 20th Feb. From Chikhaldara all the students and staff has started for Bela village at 8.00 AM. (18 kms from Chikhaldara) and reach at 11.00 AM. Sant Gadgebaba Ashram staff also with the college at Bela village some of their students who knows the tribal languages. The NSS, NCC students with some tribal students gathered the people at central place of village. Ashram students has briefed the purpose of programme in Korku language to the tribal peoples.