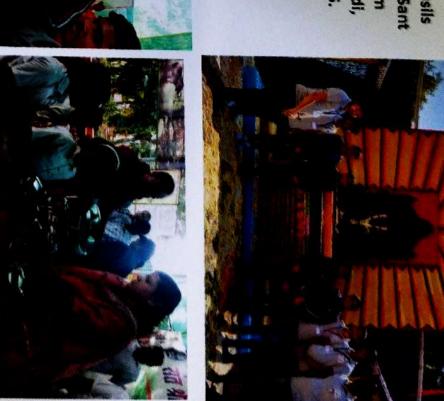

NSS, NCC students has collected donations from the local community, and one donation box was kept in college for students and teachers. The amount of 93000/-was collected for the same.

On 19th feb. selected students and staff start to Nagarwadi at 8.00 AM and reaches at 1.00 PM to Sant Gadge Baba Ashram. Shri Bapu Saheb Deshmukh the Chairman of the Ashram had welcomed the team and organized a programe. After speeches of all dignitary's student and staff distributed the utensils to the 600 students. With cultural programme of tribal students, the programme ends. During the speech Hon'ble principal assure the Nagarwadi Ashram to perform such type of activity every year. After having tea and discussions with Ashram dignitaries the students and staff started for Govt. Guest house of Chikhaldara town (90kms from Nagarwadi).

On 20th Feb. From Chikhaldara all the students and staff has started for Bela village at 8.00 AM. (18 kms from Chikhaldara) and reach at 11.00 AM. Sant Gadgebaba Ashram staff also with the college at Bela village some of their students who knows the tribal languages. The NSS, NCC students with some tribal students gathered the people at central place of village. Ashram students has briefed the purpose of programme in Korku language to the tribal peoples.

The speeches are given by Hon'ble principal and Shri Bapu saheb Deshmukh, which was translated in tribal languages by the Ashram students. After speeches NSS, NCC students and staff has distributed the blankets to peoples and sarries to the tribal women's and chocolates and Biscuits to the Childrens. After the programme tribal