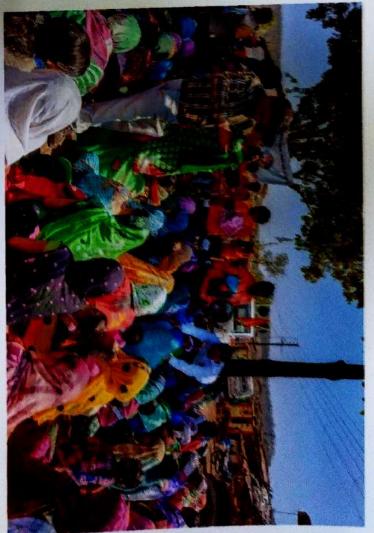

19<sup>th</sup> Feb 2023

Distribution of Clothing and Blankets to Tribal peoples at Bela Village at Melghat Forest, District Amravati, M.S. 20th Feb. 2023.

Distribution of Clothing and Blankets to Tribal peoples at Bela Village at Melghat Forest, District Amravati, M.S. **18**th Feb. 2023.

Distribution of Saries and Blankates to Tribal Peoples at Salona Village of Melghat Forest, Dist. Amravati M.S.

Distribution of Saries and Blankates to Tribal Peoples at Salona Village of Melghat Forest, Dist. Amravati M.S.

20<sup>th</sup> Feb. 2023