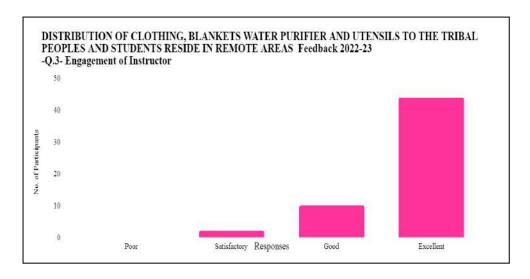

#### **Action taken:**

NSS and NCC units of college has decided to visit the SANT GADGE BABA ASHRAM TRIBAL SCHOOL at NAGARWADI, BELA VILLAGE AND SALONA VILLAGE to distribute the materials of need for tribal communities on 22<sup>th</sup> February. The college organized a donation camp. Our college Donated Some Items to children of Nagarwadi School on the Occasion of Shiv Jayanti on 22 Feb. 2024 in presence of respected prof. M. P. Dhore sir along with the college teaching staff. Feedback form was given to students, students filled the feedback form on the basis of student's feedback we analyzed the feedback and represented the feedback of student graphically.

### **Feedback**

After successful completion of the program feedback from all the present students were collected. Analysis of feedback was done and after feedback analysis following observation was noted remarkably.