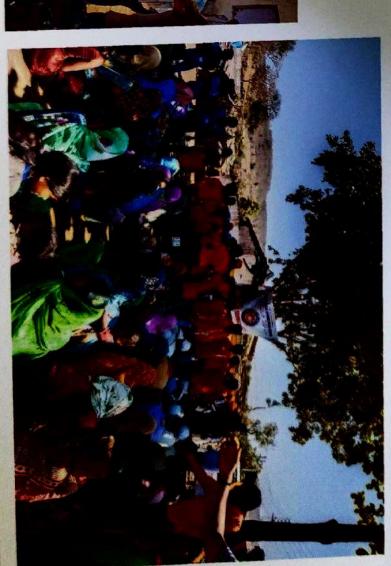

19<sup>th</sup> Feb 2023

Distribution of Clothing and Blankets to Tribal peoples at Bela Village at Melghat Forest, District Amravati, M.S. 20th Feb. 2023.

Distribution of Clothing and Blankets to Tribal peoples at Bela Village at Melghat Forest, District Amravati, M.S. **18**th Feb. 2023.

Distribution of Saries and Blankates to Tribal Peoples at Salona Village of Melghat Forest, Dist. Amravati M.S.

Distribution of Saries and Blankates to Tribal Peoples at Salona Village of Melghat Forest, Dist. Amravati M.S.

20<sup>th</sup> Feb. 2023