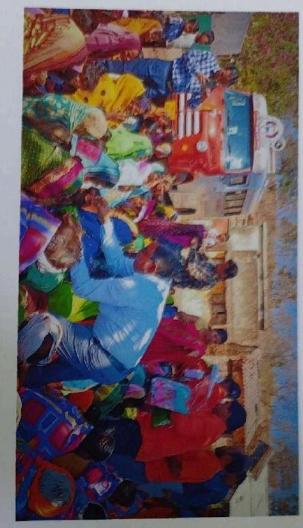

## श्रीक्षेत्र नगरवाडी येथे शिवाजी विज्ञान महाविद्यालय नगपुर यांची सरिच्छा भेट. सामाजिक योगदानाच्या उपक्रमातून आश्रमशाळेतील विद्यार्थ्यांना सुंदर भेट वस्तुंचे वितरण

Distribution of Utensils to tribal students at Sant Gadgebaba Ashram School at Nagarwadi, Dist. Amravati M.S. 19th Feb 2023

Google

9Q6P+85R, Nagarwadi, Maharashtra 444720, India

Nagarwadi, Maharashtra, India

GPS Map Camera

Lat 21.36074°

Long 77.78532°

19/02/23 04:51 PM GMT +05:30

Distribution of Utensils to tribal students at Sant Gadgebaba Ashram School at Nagarwadi, Dist. Amravati M.S.