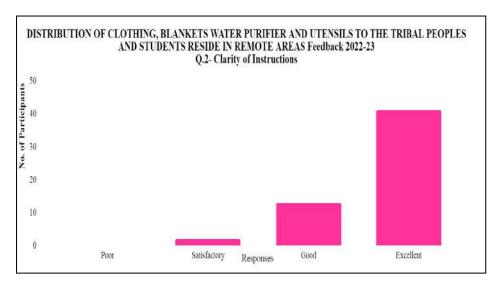

#### **Action taken:**

NSS and NCC units of college has decided to visit the SANT GADGE BABA ASHRAM TRIBAL SCHOOL at NAGARWADI, BELA VILLAGE AND SALONA VILLAGE to distribute the materials of need for tribal communities on 22<sup>th</sup> February. The college organized a donation camp. Our college Donated Some Items to children of Nagarwadi School on the Occasion of Shiv Jayanti on 22 Feb. 2024 in presence of respected prof. M. P. Dhore sir along with the college teaching staff. Feedback form was given to students, students filled the feedback form on the basis of student's feedback we analyzed the feedback and represented the feedback of student graphically.

### **Feedback**

After successful completion of the program feedback from all the present students were collected. Analysis of feedback was done and after feedback analysis following observation was noted remarkably.