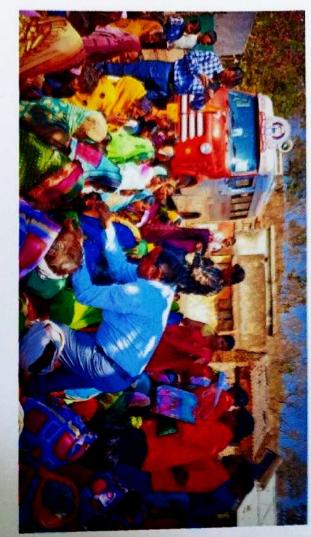

## श्रीक्षेत्र नगरवाडी येथे शिवाजी विज्ञान महाविद्यालय नगपुर यांची सरिच्छा भेट. सामाजिक योगदानाच्या उपक्रमातून आश्रमशाळेतील विद्यार्थ्यांना सुंदर भेट वस्तुंचे वितरण

Distribution of Utensils to tribal students at Sant Gadgebaba Ashram School at Nagarwadi, Dist. Amravati M.S. 19th Feb 2023

Google

9Q6P+85R, Nagarwadi, Maharashtra 444720, India

Nagarwadi, Maharashtra, India

GPS Map Camera

Lat 21.36074°

Long 77.78532°

19/02/23 04:51 PM GMT +05:30

Distribution of Utensils to tribal students at Sant Gadgebaba Ashram School at Nagarwadi, Dist. Amravati M.S.