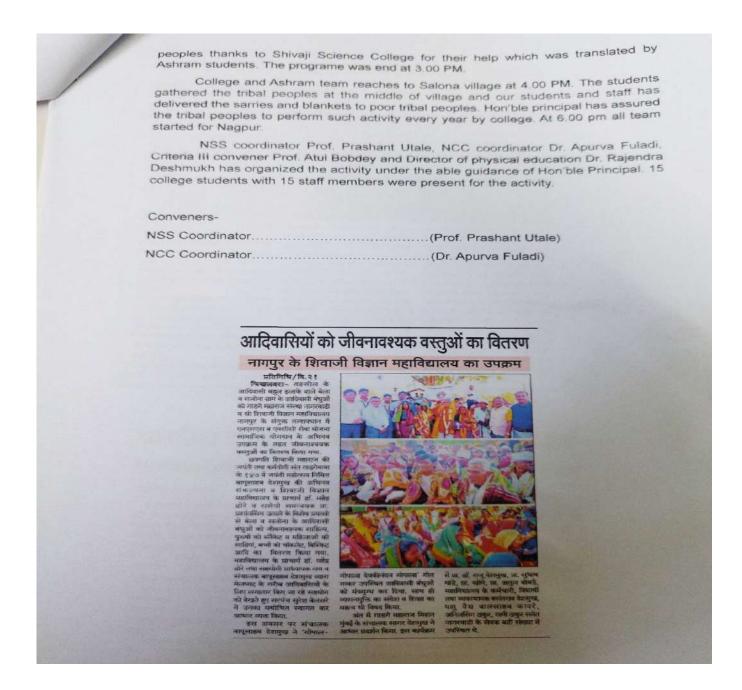

On 20th Feb. From Chikhaldara all the students and staff has started for Bela village at 8.00 AM. (18 kms from Chikhaldara) and reach at 11.00 AM. Sant Gadgebaba Ashram staff also with the college at Bela village some of their students who knows the tribal languages. The NSS, NCC students with some tribal students gathered the people at central place of village. Ashram students has briefed the purpose of programme in Korku language to the tribal peoples.

The speeches are given by Hon'ble principal and Shri Bapu saheb Deshmukh, which was translated in tribal languages by the Ashram students. After speeches NSS, NCC students and staff has distributed the blankets to peoples and sarries to the tribal women's and chocolates and Biscuits to the Childrens. After the programme tribal