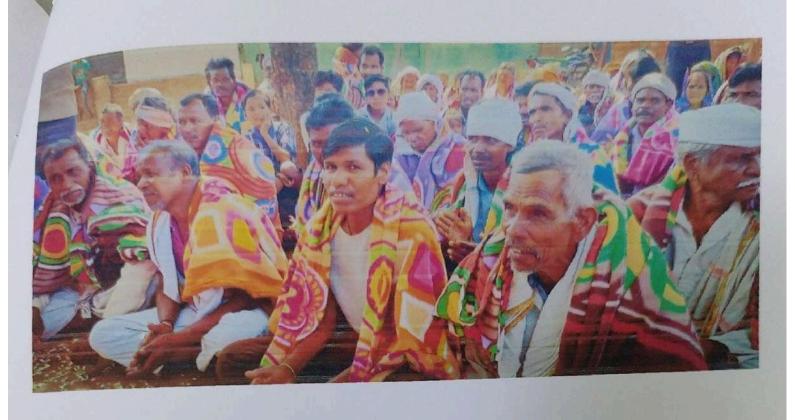

On 20th Feb. From Chikhaldara all the students and staff has started for Bela village at 8.00 AM. (18 kms from Chikhaldara) and reach at 11.00 AM. Sant Gadgebaba Ashram staff also with the college at Bela village some of their students who knows the tribal languages. The NSS, NCC students with some tribal students gathered the people at central place of village. Ashram students has briefed the purpose of programme in Korku language to the tribal peoples.

The speeches are given by Hon'ble principal and Shri Bapu saheb Deshmukh, which was translated in tribal languages by the Ashram students. After speeches NSS, NCC students and staff has distributed the blankets to peoples and sarries to the tribal women's and chocolates and Biscuits to the Childrens. After the programme tribal