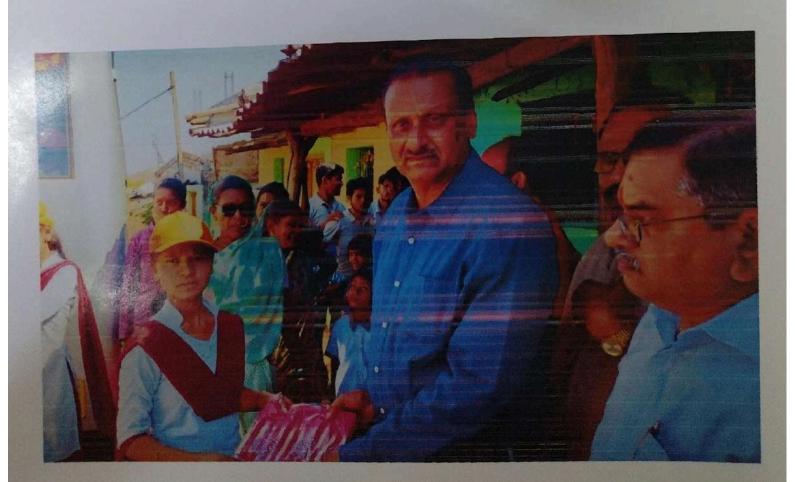

## श्रीक्षेत्र नगरवाडी येथे शिवाजी विज्ञान महाविद्यालय नगपुर यांची सरिच्छा भेट. सामाजिक योगदानाच्या उपक्रमातून आश्रमशाळेतील विद्यार्थ्यांना सुंदर भेट वस्तुंचे वितरण

Distribution of Utensils to tribal students at Sant Gadgebaba Ashram School at Nagarwadi, Dist. Amravati M.S. 19th Feb 2023

Google

9Q6P+85R, Nagarwadi, Maharashtra 444720, India

Nagarwadi, Maharashtra, India

GPS Map Camera

Lat 21.36074°

Long 77.78532°

19/02/23 04:51 PM GMT +05:30

Distribution of Utensils to tribal students at Sant Gadgebaba Ashram School at Nagarwadi, Dist. Amravati M.S.