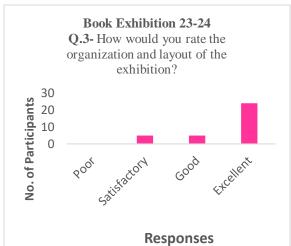

### Book Exhibition- Swami Vivekananda Feedback Form

| Inst                                                                  | ructor Name:       | • • • • • • • • • • • • • • • • • • • • |                       | Date: (                    | 08/09/2023                              |  |
|-----------------------------------------------------------------------|--------------------|-----------------------------------------|-----------------------|----------------------------|-----------------------------------------|--|
| Nam                                                                   | e of Volunteer.    | •••••                                   | ••••                  |                            | •••••                                   |  |
| •••••                                                                 | •••••              |                                         |                       |                            | • • • • • • • • • • • • • • • • • • • • |  |
| Dloo                                                                  | so rate the follo  | owing aspects of                        | the program on        | a scale from 1 to 4,       |                                         |  |
|                                                                       |                    | and 4 being "Ex                         |                       | a scale nom 1 to 4,        |                                         |  |
|                                                                       |                    |                                         |                       |                            |                                         |  |
| Q.1                                                                   | How would you      | rate your overall sa                    | tisfaction with the S | Swami Vivekananda book     | exhibition?                             |  |
|                                                                       |                    |                                         |                       |                            |                                         |  |
|                                                                       |                    | 2                                       | 3                     | 4                          |                                         |  |
| 0.2                                                                   | How would you      | ı rate the quality o                    | f the books and m     | aterials presented at the  | exhibition?                             |  |
|                                                                       | •                  | 1 2                                     |                       | 1                          |                                         |  |
|                                                                       |                    |                                         |                       |                            |                                         |  |
|                                                                       |                    | 2                                       | 3                     | 4                          |                                         |  |
| Q.3 How would you rate the organization and layout of the exhibition? |                    |                                         |                       |                            |                                         |  |
|                                                                       | 1                  | 2                                       | 3                     | 4                          |                                         |  |
| Q.4                                                                   | How would you r    | rate the educational                    | value of the exhibi   | tion in enhancing your un  | derstanding of                          |  |
| Swan                                                                  | ni Vivekananda's l | ife and teachings?                      |                       |                            |                                         |  |
|                                                                       | 1                  | 2                                       | 3                     | 4                          |                                         |  |
| Q.5                                                                   | How would you r    | rate the presentatio                    | n and visual appeal   | of the displays at the exh | ibition?                                |  |
|                                                                       |                    |                                         |                       |                            |                                         |  |
|                                                                       | 1                  | 2                                       | 3                     | 4                          |                                         |  |

#### **Graphical Representation of Feedback**