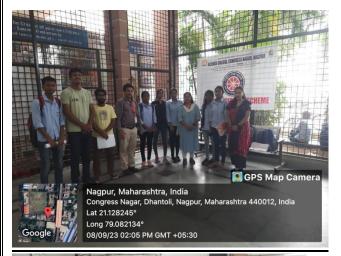

On this occasion Department of Library & Information Science conducted Book Exhibition with the theme of "Books on Vivekananda" Principal Prof.M.P Dhore, garlands the photo of Swami Vivekanand and addressed the occasion. One of our volunteer spoke on Swami Vivekananda. She highlighted the importance of thoughts and the Preaching's of Swami Vivekananda. She focused on that the present youth should follow his principles and contribution to the society. Prof.B.T Khumbhare Dr. S.V. Khangar, Dr.S.R Gedam, Dr.R.P Sonwalkar ALL teaching, non-teaching staff and students were present at this event.