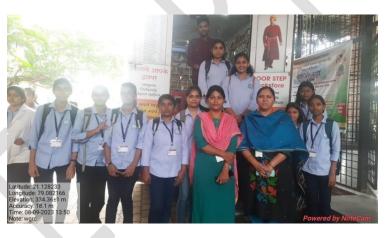

On this occasion Department of Library & Information Science conducted Book Exhibition with the theme of "Books on Vivekananda" Principal Prof.M.P Dhore, garlands the photo of Swami Vivekanand and addressed the occasion. One of our volunteer spoke on Swami Vivekananda. She highlighted the importance of thoughts and the Preaching's of Swami Vivekananda. She focused on that the present youth should follow his principles and contribution to the society. Prof.B.T Khumbhare Dr. S.V. Khangar, Dr.S.R Gedam, Dr.R.P Sonwalkar ALL teaching, non-teaching staff and students were present at this event.

#### **Action Taken**

On 8 September 2023, Shivaji Science College conducted books exhibition on the theme of "Books on Swami Vivekanada". Total 34 participants volunteer were present for the program.

> N.S.S.
> Programme Officer
> Shivaji Science College Congress Nagar, Nagpur-12...