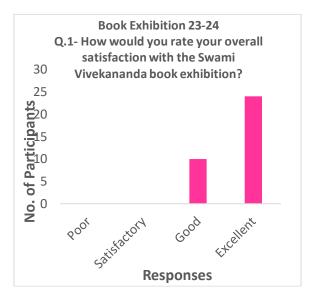

### Book Exhibition- Swami Vivekananda Feedback Form

| Inst                                                                  | ructor Name:       | • • • • • • • • • • • • • • • • • • • • |                       | Date: (                    | 08/09/2023                              |  |
|-----------------------------------------------------------------------|--------------------|-----------------------------------------|-----------------------|----------------------------|-----------------------------------------|--|
| Nam                                                                   | e of Volunteer.    | •••••                                   | ••••                  |                            | •••••                                   |  |
| •••••                                                                 | •••••              |                                         |                       |                            | • • • • • • • • • • • • • • • • • • • • |  |
| Dloo                                                                  | so rate the follo  | owing aspects of                        | the program on        | a scale from 1 to 4,       |                                         |  |
|                                                                       |                    | and 4 being "Ex                         |                       | a scale nom 1 to 4,        |                                         |  |
|                                                                       |                    |                                         |                       |                            |                                         |  |
| Q.1                                                                   | How would you      | rate your overall sa                    | tisfaction with the S | Swami Vivekananda book     | exhibition?                             |  |
|                                                                       |                    |                                         |                       |                            |                                         |  |
|                                                                       |                    | 2                                       | 3                     | 4                          |                                         |  |
| 0.2                                                                   | How would you      | ı rate the quality o                    | f the books and m     | aterials presented at the  | exhibition?                             |  |
|                                                                       | •                  | 1 2                                     |                       | 1                          |                                         |  |
|                                                                       |                    |                                         |                       |                            |                                         |  |
|                                                                       |                    | 2                                       | 3                     | 4                          |                                         |  |
| Q.3 How would you rate the organization and layout of the exhibition? |                    |                                         |                       |                            |                                         |  |
|                                                                       | 1                  | 2                                       | 3                     | 4                          |                                         |  |
| Q.4                                                                   | How would you r    | rate the educational                    | value of the exhibi   | tion in enhancing your un  | derstanding of                          |  |
| Swan                                                                  | ni Vivekananda's l | ife and teachings?                      |                       |                            |                                         |  |
|                                                                       | 1                  | 2                                       | 3                     | 4                          |                                         |  |
| Q.5                                                                   | How would you r    | rate the presentatio                    | n and visual appeal   | of the displays at the exh | ibition?                                |  |
|                                                                       |                    |                                         |                       |                            |                                         |  |
|                                                                       | 1                  | 2                                       | 3                     | 4                          |                                         |  |

#### **Graphical Representation of Feedback**