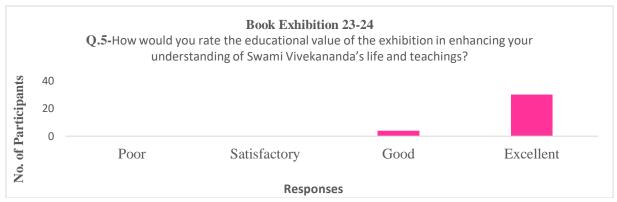

### Book Exhibition- Swami Vivekananda Feedback Form

| Inst                                                                  | ructor Name:       | • • • • • • • • • • • • • • • • • • • • |                       | Date: (                    | 08/09/2023                              |  |
|-----------------------------------------------------------------------|--------------------|-----------------------------------------|-----------------------|----------------------------|-----------------------------------------|--|
| Nam                                                                   | e of Volunteer.    | •••••                                   | ••••                  |                            | •••••                                   |  |
| •••••                                                                 | •••••              |                                         |                       |                            | • • • • • • • • • • • • • • • • • • • • |  |
| Dloo                                                                  | so rate the follo  | owing aspects of                        | the program on        | a scale from 1 to 4,       |                                         |  |
|                                                                       |                    | and 4 being "Ex                         |                       | a scale nom 1 to 4,        |                                         |  |
|                                                                       |                    |                                         |                       |                            |                                         |  |
| Q.1                                                                   | How would you      | rate your overall sa                    | tisfaction with the S | Swami Vivekananda book     | exhibition?                             |  |
|                                                                       |                    |                                         |                       |                            |                                         |  |
|                                                                       |                    | 2                                       | 3                     | 4                          |                                         |  |
| 0.2                                                                   | How would you      | ı rate the quality o                    | f the books and m     | aterials presented at the  | exhibition?                             |  |
|                                                                       | •                  | 1 2                                     |                       | 1                          |                                         |  |
|                                                                       |                    |                                         |                       |                            |                                         |  |
|                                                                       |                    | 2                                       | 3                     | 4                          |                                         |  |
| Q.3 How would you rate the organization and layout of the exhibition? |                    |                                         |                       |                            |                                         |  |
|                                                                       | 1                  | 2                                       | 3                     | 4                          |                                         |  |
| Q.4                                                                   | How would you r    | rate the educational                    | value of the exhibi   | tion in enhancing your un  | derstanding of                          |  |
| Swan                                                                  | ni Vivekananda's l | ife and teachings?                      |                       |                            |                                         |  |
|                                                                       | 1                  | 2                                       | 3                     | 4                          |                                         |  |
| Q.5                                                                   | How would you r    | rate the presentatio                    | n and visual appeal   | of the displays at the exh | ibition?                                |  |
|                                                                       |                    |                                         |                       |                            |                                         |  |
|                                                                       | 1                  | 2                                       | 3                     | 4                          |                                         |  |

#### **Graphical Representation of Feedback**