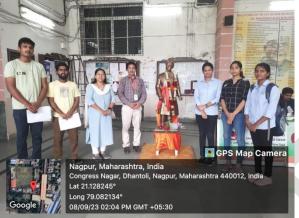

On this occasion Department of Library & Information Science conducted Book Exhibition with the theme of "Books on Vivekananda" Principal Prof.M.P Dhore, garlands the photo of Swami Vivekanand and addressed the occasion. One of our volunteer spoke on Swami Vivekananda. She highlighted the importance of thoughts and the Preaching's of Swami Vivekananda. She focused on that the present youth should follow his principles and contribution to the society. Prof.B.T Khumbhare Dr. S.V. Khangar, Dr.S.R Gedam, Dr.R.P Sonwalkar ALL teaching, non-teaching staff and students were present at this event.