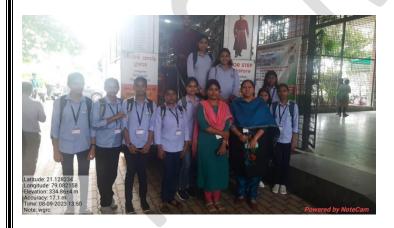

On this occasion Department of Library & Information Science conducted Book Exhibition with the theme of "Books on Vivekananda" Principal Prof.M.P Dhore, garlands the photo of Swami Vivekanand and addressed the occasion. One of our volunteer spoke on Swami Vivekananda. She highlighted the importance of thoughts and the Preaching's of Swami Vivekananda. She focused on that the present youth should follow his principles and contribution to the society. Prof.B.T Khumbhare Dr. S.V. Khangar, Dr.S.R Gedam, Dr.R.P Sonwalkar ALL teaching, non-teaching staff and students were present at this event.

#### **Action Taken**

On 8 September 2023, Shivaji Science College conducted books exhibition on the theme of "Books on Swami Vivekanada". Total 34 participants volunteer were present for the program.

> N.S.S.
> Programme Officer
> Shivaji Science College Congress Nagar, Nagpur-12...