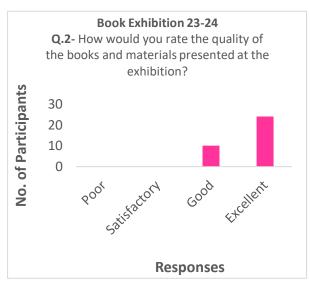

### Book Exhibition- Swami Vivekananda Feedback Form

| Inst                                                                  | ructor Name:       | • • • • • • • • • • • • • • • • • • • • |                       | Date: (                    | 08/09/2023                              |  |
|-----------------------------------------------------------------------|--------------------|-----------------------------------------|-----------------------|----------------------------|-----------------------------------------|--|
| Nam                                                                   | e of Volunteer.    | •••••                                   | ••••                  |                            | •••••                                   |  |
| •••••                                                                 | •••••              |                                         |                       |                            | • • • • • • • • • • • • • • • • • • • • |  |
| Dloo                                                                  | so rate the follo  | owing aspects of                        | the program on        | a scale from 1 to 4,       |                                         |  |
|                                                                       |                    | and 4 being "Ex                         |                       | a scale nom 1 to 4,        |                                         |  |
|                                                                       |                    |                                         |                       |                            |                                         |  |
| Q.1                                                                   | How would you      | rate your overall sa                    | tisfaction with the S | Swami Vivekananda book     | exhibition?                             |  |
|                                                                       |                    |                                         |                       |                            |                                         |  |
|                                                                       |                    | 2                                       | 3                     | 4                          |                                         |  |
| 0.2                                                                   | How would you      | ı rate the quality o                    | f the books and m     | aterials presented at the  | exhibition?                             |  |
|                                                                       | •                  | 1 2                                     |                       | 1                          |                                         |  |
|                                                                       |                    |                                         |                       |                            |                                         |  |
|                                                                       |                    | 2                                       | 3                     | 4                          |                                         |  |
| Q.3 How would you rate the organization and layout of the exhibition? |                    |                                         |                       |                            |                                         |  |
|                                                                       | 1                  | 2                                       | 3                     | 4                          |                                         |  |
| Q.4                                                                   | How would you r    | rate the educational                    | value of the exhibi   | tion in enhancing your un  | derstanding of                          |  |
| Swan                                                                  | ni Vivekananda's l | ife and teachings?                      |                       |                            |                                         |  |
|                                                                       | 1                  | 2                                       | 3                     | 4                          |                                         |  |
| Q.5                                                                   | How would you r    | rate the presentatio                    | n and visual appeal   | of the displays at the exh | ibition?                                |  |
|                                                                       |                    |                                         |                       |                            |                                         |  |
|                                                                       | 1                  | 2                                       | 3                     | 4                          |                                         |  |

#### **Graphical Representation of Feedback**