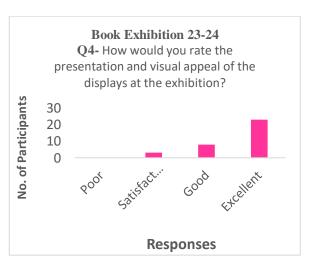

### Book Exhibition- Swami Vivekananda Feedback Form

| Inst                                                                  | ructor Name:       | • • • • • • • • • • • • • • • • • • • • |                       | Date: (                    | 08/09/2023                              |  |
|-----------------------------------------------------------------------|--------------------|-----------------------------------------|-----------------------|----------------------------|-----------------------------------------|--|
| Nam                                                                   | e of Volunteer.    | •••••                                   | ••••                  |                            | •••••                                   |  |
| •••••                                                                 | •••••              |                                         |                       |                            | • • • • • • • • • • • • • • • • • • • • |  |
| Dloo                                                                  | so rate the follo  | owing aspects of                        | the program on        | a scale from 1 to 4,       |                                         |  |
|                                                                       |                    | and 4 being "Ex                         |                       | a scale nom 1 to 4,        |                                         |  |
|                                                                       |                    |                                         |                       |                            |                                         |  |
| Q.1                                                                   | How would you      | rate your overall sa                    | tisfaction with the S | Swami Vivekananda book     | exhibition?                             |  |
|                                                                       |                    |                                         |                       |                            |                                         |  |
|                                                                       |                    | 2                                       | 3                     | 4                          |                                         |  |
| 0.2                                                                   | How would you      | ı rate the quality o                    | f the books and m     | aterials presented at the  | exhibition?                             |  |
|                                                                       | •                  | 1 2                                     |                       | 1                          |                                         |  |
|                                                                       |                    |                                         |                       |                            |                                         |  |
|                                                                       |                    | 2                                       | 3                     | 4                          |                                         |  |
| Q.3 How would you rate the organization and layout of the exhibition? |                    |                                         |                       |                            |                                         |  |
|                                                                       | 1                  | 2                                       | 3                     | 4                          |                                         |  |
| Q.4                                                                   | How would you r    | rate the educational                    | value of the exhibi   | tion in enhancing your un  | derstanding of                          |  |
| Swan                                                                  | ni Vivekananda's l | ife and teachings?                      |                       |                            |                                         |  |
|                                                                       | 1                  | 2                                       | 3                     | 4                          |                                         |  |
| Q.5                                                                   | How would you r    | rate the presentatio                    | n and visual appeal   | of the displays at the exh | ibition?                                |  |
|                                                                       |                    |                                         |                       |                            |                                         |  |
|                                                                       | 1                  | 2                                       | 3                     | 4                          |                                         |  |

#### **Graphical Representation of Feedback**