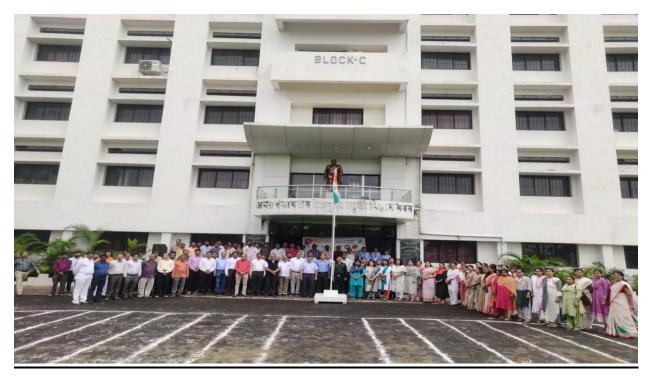

## **Independence Day**

On August 15, 2022, SSESA's Science College Congress Nagar Nagpur celebrated India's 76th Independence Day with great zeal and enthusiasm, where teaching- nonteaching staff, NSS volunteers and N.C.C. cadets paid tribute to the nation and freedom fighters of India. It is a remarkable day when we honor and respect all our freedom fighters who fought for India's freedom. The celebrations started with flag hoisting by The college Principal and dignitaries, followed by the National Anthem and a parade by NCC students. The program continued with distribution of medals and certificates to NCC students and cultural programs.

**Action Taken:** SSESA's Science College Congress Nagar Nagpur celebrated India's 76th Independence Day with great zeal and enthusiasm on August 15, 2022. Along with Independence Day we also celebrated Har Ghar Tiranga Abhiyan' under Azadi ka Amrut Mahotsav from 13/08/2022-15/08/2022 at 8:00 am. All teaching- nonteaching staff and around 30 NSS volunteers & N.C.C. cadets were present for the program.