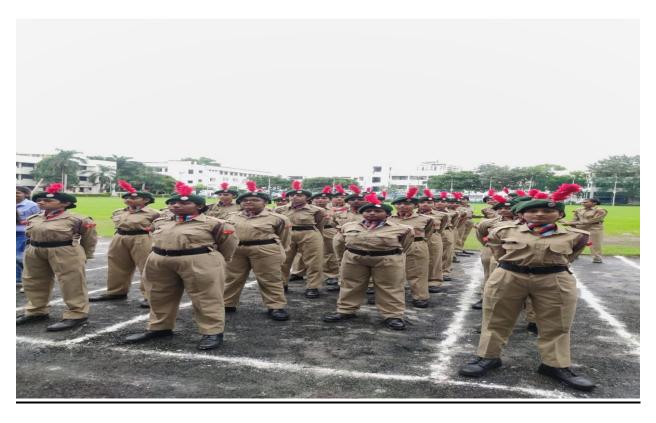

## **Independence Day**

On August 15, 2022, SSESA's Science College Congress Nagar Nagpur celebrated India's 76th Independence Day with great zeal and enthusiasm, where teaching- nonteaching staff, NSS volunteers and N.C.C. cadets paid tribute to the nation and freedom fighters of India. It is a remarkable day when we honor and respect all our freedom fighters who fought for India's freedom. The celebrations started with flag hoisting by The college Principal and dignitaries, followed by the National Anthem and a parade by NCC students. The program continued with distribution of medals and certificates to NCC students and cultural programs.

सर्व शिक्षक व शिक्षकेत्तर कर्मचारी, विज्ञान महाविद्यालय, काँग्रेस नगर, नागपूर

Har Ghar Tiranga Abhiyan

**Independence Day celebration** 

**NCC** cadets

Tree plantation event in the college campus with the help of students, teaching and non -teaching staff