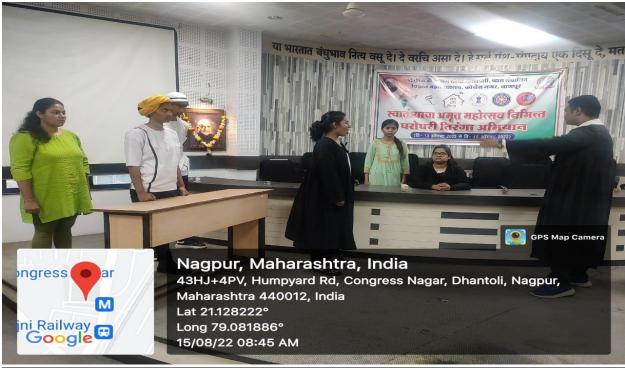

## **Independence Day**

On August 15, 2022, SSESA's Science College Congress Nagar Nagpur celebrated India's 76th Independence Day with great zeal and enthusiasm, where teaching- nonteaching staff, NSS volunteers and N.C.C. cadets paid tribute to the nation and freedom fighters of India. It is a remarkable day when we honor and respect all our freedom fighters who fought for India's freedom. The celebrations started with flag hoisting by The college Principal and dignitaries, followed by the National Anthem and a parade by NCC students. The program continued with distribution of medals and certificates to NCC students and cultural programs.

**Action Taken:** SSESA's Science College Congress Nagar Nagpur celebrated India's 76th Independence Day with great zeal and enthusiasm on August 15, 2022. Along with Independence Day we also celebrated Har Ghar Tiranga Abhiyan' under Azadi ka Amrut Mahotsav from 13/08/2022-15/08/2022 at 8:00 am. All teaching- nonteaching staff and around 30 NSS volunteers & N.C.C. cadets were present for the program.