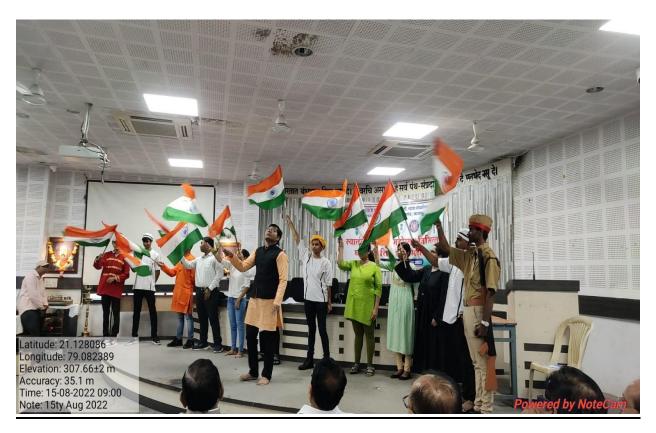

## **Independence Day**

On August 15, 2022, SSESA's Science College Congress Nagar Nagpur celebrated India's 76th Independence Day with great zeal and enthusiasm, where teaching- nonteaching staff, NSS volunteers and N.C.C. cadets paid tribute to the nation and freedom fighters of India. It is a remarkable day when we honor and respect all our freedom fighters who fought for India's freedom. The celebrations started with flag hoisting by The college Principal and dignitaries, followed by the National Anthem and a parade by NCC students. The program continued with distribution of medals and certificates to NCC students and cultural programs.

In cultural program, NSS students performs skits on patriotic themes. Also the Tree Plantation activity performed by Faculty members with NSS and NCC unit. Along with Independence Day we also celebrated Har Ghar Tiranga Abhiyan" under Azadi ka Amrut Mahotsav from 13/08/2022-15/08/2022 at 8:00 am. All the staff members of college and 30 students were participated in this program.

Patriotic program by NSS students on Independence Day

Shori Shivaji Science College, Congress Magae Magpue Attendance sheet 15/08/2022 Time! 8:00 am Independance Does Signature. Hame of student SN Melita Akshita Mohadikam SUP. Cseyblige Tomarna Yaday Sweral Garbhiye Krings Kashish singl 5000st Salvesh Dawale free Varad Bhattalwar. -Kunshlah. Anushka Palanderkar 7. Dde Yashwant R Paunikar SPR. Sherewaten P. Pitale 1. ( ) ··· × Jalin Genere 10. Ram Nemade. kundupewar Arya Bondeshwar Tistai. 13 . Titue Swayam Sargorkar Vaishnami Jangandekar Dorshan 3. woffmore 15. 16 -Janin Pandey Tanaya Chipate Frépale 120 Khushbu Vaidyer safigo. 19. Aafiya sniekn N yadars 20 Nidhi Yadar 21.