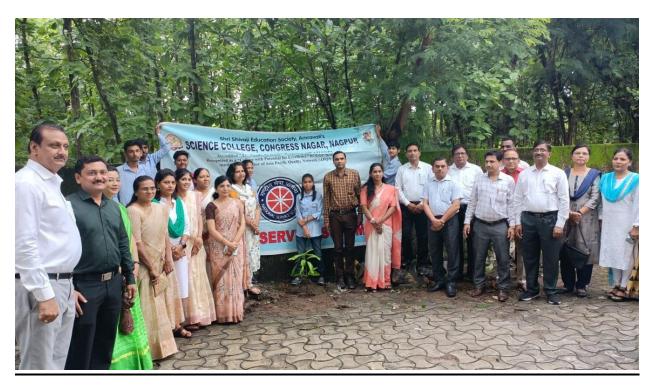

In cultural program, NSS students performs skits on patriotic themes. Also the Tree Plantation activity performed by Faculty members with NSS and NCC unit. Along with Independence Day we also celebrated Har Ghar Tiranga Abhiyan" under Azadi ka Amrut Mahotsav from 13/08/2022-15/08/2022 at 8:00 am. All the staff members of college and 30 students were participated in this program.

सर्व शिक्षक व शिक्षकेत्तर कर्मचारी, विज्ञान महाविद्यालय, काँग्रेस नगर, नागपूर

Har Ghar Tiranga Abhiyan

**Independence Day celebration** 

**NCC** cadets

Tree plantation event in the college campus with the help of students, teaching and non -teaching staff