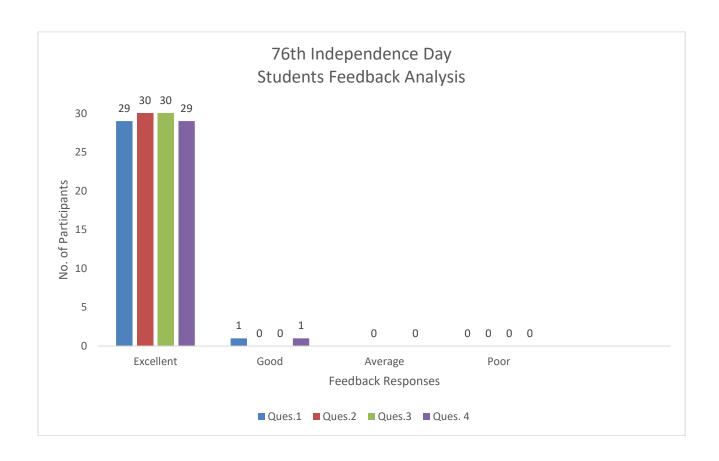

In cultural program, NSS students performs skits on patriotic themes. Also the Tree Plantation activity performed by Faculty members with NSS and NCC unit. Along with Independence Day we also celebrated Har Ghar Tiranga Abhiyan" under Azadi ka Amrut Mahotsav from 13/08/2022-15/08/2022 at 8:00 am. All the staff members of college and 30 students were participated in this program.

**Action Taken:** SSESA's Science College Congress Nagar Nagpur celebrated India's 76th Independence Day with great zeal and enthusiasm on August 15, 2022. Along with Independence Day we also celebrated Har Ghar Tiranga Abhiyan' under Azadi ka Amrut Mahotsav from 13/08/2022-15/08/2022 at 8:00 am. All teaching- nonteaching staff and around 30 NSS volunteers & N.C.C. cadets were present for the program.