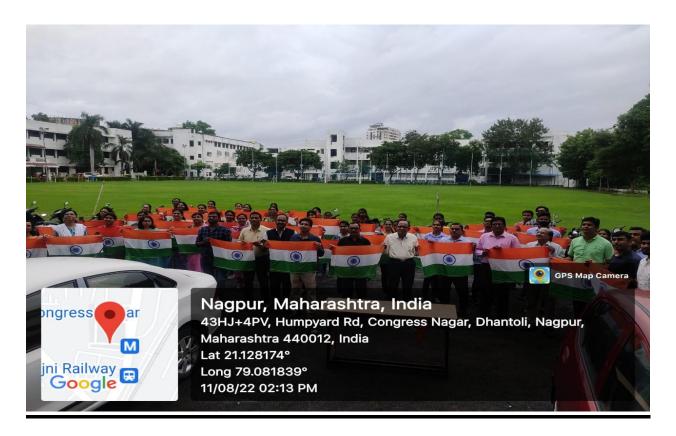

## **Independence Day**

On August 15, 2022, SSESA's Science College Congress Nagar Nagpur celebrated India's 76th Independence Day with great zeal and enthusiasm, where teaching- nonteaching staff, NSS volunteers and N.C.C. cadets paid tribute to the nation and freedom fighters of India. It is a remarkable day when we honor and respect all our freedom fighters who fought for India's freedom. The celebrations started with flag hoisting by The college Principal and dignitaries, followed by the National Anthem and a parade by NCC students. The program continued with distribution of medals and certificates to NCC students and cultural programs.

In cultural program, NSS students performs skits on patriotic themes. Also the Tree Plantation activity performed by Faculty members with NSS and NCC unit. Along with Independence Day we also celebrated Har Ghar Tiranga Abhiyan" under Azadi ka Amrut Mahotsav from 13/08/2022-15/08/2022 at 8:00 am. All the staff members of college and 30 students were participated in this program.

**Action Taken:** SSESA's Science College Congress Nagar Nagpur celebrated India's 76th Independence Day with great zeal and enthusiasm on August 15, 2022. Along with Independence Day we also celebrated Har Ghar Tiranga Abhiyan' under Azadi ka Amrut Mahotsav from 13/08/2022-15/08/2022 at 8:00 am. All teaching- nonteaching staff and around 30 NSS volunteers & N.C.C. cadets were present for the program.