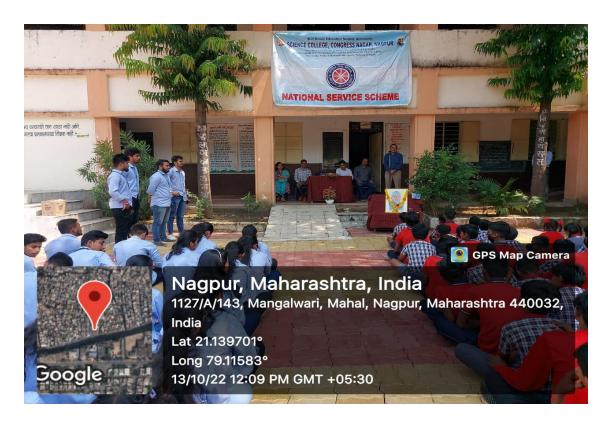

## **Tree plantation**

On Thursday, 13<sup>th</sup> October 2022 at 10:30 a.m. the Tree Plantation Program was organized by NSS unit in the premises of Shivaji High School, Jagnade square Nagpur. Prof. M. P. Dhore, Principal of Shivaji Science College guided the students at Shivaji High School about Tree Plantation. NSS officer, Prof Prashant Utale, NSS Co-officer Dr. Sugandha V. Khangar and Sr. Prof R. Y. Deshmukh from Shivaji Science College and staff members of Shivaji High School were present for the event. The NSS students were planted around 50 plants. Lastly NSS students of our college distributed snacks to school students. The NSS volunteers and officers takes many efforts to success this program. Total 44 students and staff were participated in Tree Plantation.

**Action Taken:** Tree Plantation Program was organized by NSS unit in the premises of Shivaji High School, Jagnade square Nagpur on 13<sup>th</sup> October 2022 at 10:30 a.m. The NSS students were planted around 50 plants. After plantation, the Principal of the College Prof. M. P. Dhore gave a speech on why planting trees can prove to be beneficial for the environment. Total 44 students and staff were participated in Tree Plantation.