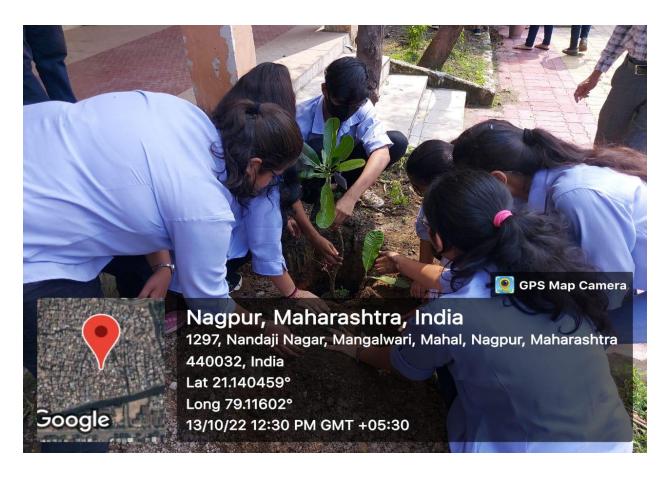

## **Tree plantation**

On Thursday, 13<sup>th</sup> October 2022 at 10:30 a.m. the Tree Plantation Program was organized by NSS unit in the premises of Shivaji High School, Jagnade square Nagpur. Prof. M. P. Dhore, Principal of Shivaji Science College guided the students at Shivaji High School about Tree Plantation. NSS officer, Prof Prashant Utale, NSS Co-officer Dr. Sugandha V. Khangar and Sr. Prof R. Y. Deshmukh from Shivaji Science College and staff members of Shivaji High School were present for the event. The NSS students were planted around 50 plants. Lastly NSS students of our college distributed snacks to school students. The NSS volunteers and officers takes many efforts to success this program. Total 44 students and staff were participated in Tree Plantation.

**Action Taken:** Tree Plantation Program was organized by NSS unit in the premises of Shivaji High School, Jagnade square Nagpur on 13<sup>th</sup> October 2022 at 10:30 a.m. The NSS students were planted around 50 plants. After plantation, the Principal of the College Prof. M. P. Dhore gave a speech on why planting trees can prove to be beneficial for the environment. Total 44 students and staff were participated in Tree Plantation.

Principal of the College Prof. M.P. Dhore guiding the students of Shivaji High School, Jagnade square Nagpur and our NSS students.

**Tree Plantation by NSS students** 

Tree Plantation by Respected Principal sir, NSS officers & NSS Students