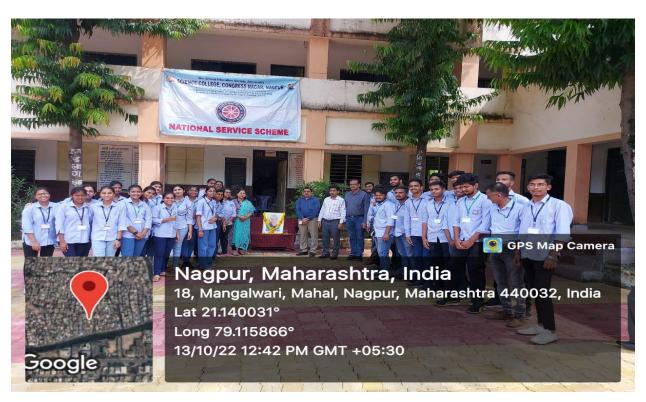

## **Tree plantation**

On Thursday, 13<sup>th</sup> October 2022 at 10:30 a.m. the Tree Plantation Program was organized by NSS unit in the premises of Shivaji High School, Jagnade square Nagpur. Prof. M. P. Dhore, Principal of Shivaji Science College guided the students at Shivaji High School about Tree Plantation. NSS officer, Prof Prashant Utale, NSS Co-officer Dr. Sugandha V. Khangar and Sr. Prof R. Y. Deshmukh from Shivaji Science College and staff members of Shivaji High School were present for the event. The NSS students were planted around 50 plants. Lastly NSS students of our college distributed snacks to school students. The NSS volunteers and officers takes many efforts to success this program. Total 44 students and staff were participated in Tree Plantation.

**Action Taken:** Tree Plantation Program was organized by NSS unit in the premises of Shivaji High School, Jagnade square Nagpur on 13<sup>th</sup> October 2022 at 10:30 a.m. The NSS students were planted around 50 plants. After plantation, the Principal of the College Prof. M. P. Dhore gave a speech on why planting trees can prove to be beneficial for the environment. Total 44 students and staff were participated in Tree Plantation.