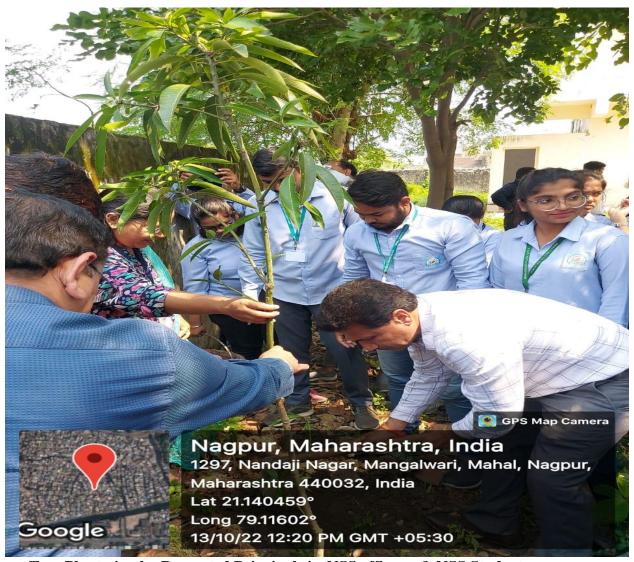

## **Tree plantation**

On Thursday, 13<sup>th</sup> October 2022 at 10:30 a.m. the Tree Plantation Program was organized by NSS unit in the premises of Shivaji High School, Jagnade square Nagpur. Prof. M. P. Dhore, Principal of Shivaji Science College guided the students at Shivaji High School about Tree Plantation. NSS officer, Prof Prashant Utale, NSS Co-officer Dr. Sugandha V. Khangar and Sr. Prof R. Y. Deshmukh from Shivaji Science College and staff members of Shivaji High School were present for the event. The NSS students were planted around 50 plants. Lastly NSS students of our college distributed snacks to school students. The NSS volunteers and officers takes many efforts to success this program. Total 44 students and staff were participated in Tree Plantation.

**Action Taken:** Tree Plantation Program was organized by NSS unit in the premises of Shivaji High School, Jagnade square Nagpur on 13<sup>th</sup> October 2022 at 10:30 a.m. The NSS students were planted around 50 plants. After plantation, the Principal of the College Prof. M. P. Dhore gave a speech on why planting trees can prove to be beneficial for the environment. Total 44 students and staff were participated in Tree Plantation.

Principal of the College Prof. M.P. Dhore guiding the students of Shivaji High School, Jagnade square Nagpur and our NSS students.

**Tree Plantation by NSS students** 

Tree Plantation by Respected Principal sir, NSS officers & NSS Students