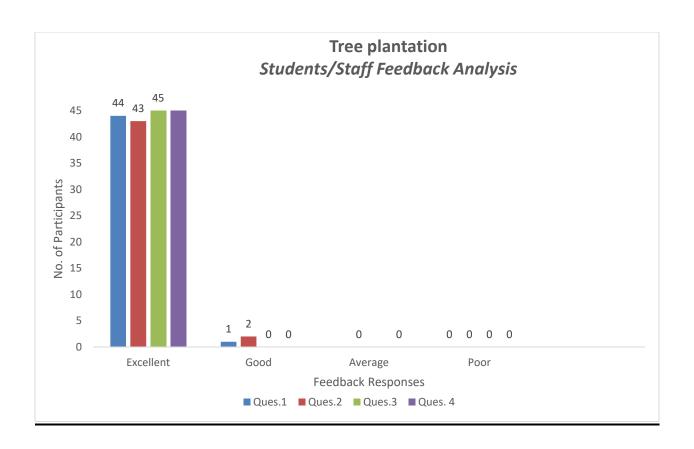

# **Tree plantation**

Feedback Form

|       |                                                                                         | Date: 13/10/2022 |
|-------|-----------------------------------------------------------------------------------------|------------------|
| Name  | e of Student/staff                                                                      |                  |
| ••••• | •••••••••••••••••••••••••••••••••••••••                                                 | ••••••           |
| 1)    | How would you have beneficial this drive?  ☐ Excellent ☐Good ☐Average ☐Poor             |                  |
| 2)    | How relevant was the lecture of program?  □Excellent □Good □Average □Poor               |                  |
| 3)    | How would you enjoy this campaign?  □Excellent □Good □Average □Poor                     |                  |
| 4)    | How would you rate the overall quality of the program?  □Excellent □Good □Average □Poor |                  |