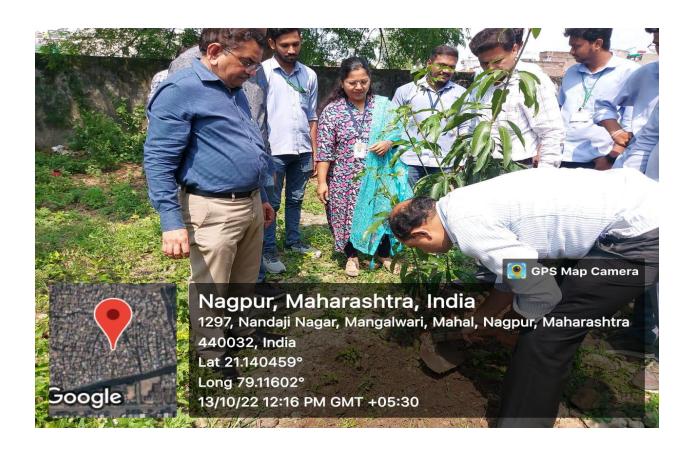

## **Tree plantation**

On Thursday, 13<sup>th</sup> October 2022 at 10:30 a.m. the Tree Plantation Program was organized by NSS unit in the premises of Shivaji High School, Jagnade square Nagpur. Prof. M. P. Dhore, Principal of Shivaji Science College guided the students at Shivaji High School about Tree Plantation. NSS officer, Prof Prashant Utale, NSS Co-officer Dr. Sugandha V. Khangar and Sr. Prof R. Y. Deshmukh from Shivaji Science College and staff members of Shivaji High School were present for the event. The NSS students were planted around 50 plants. Lastly NSS students of our college distributed snacks to school students. The NSS volunteers and officers takes many efforts to success this program. Total 44 students and staff were participated in Tree Plantation.

**Action Taken:** Tree Plantation Program was organized by NSS unit in the premises of Shivaji High School, Jagnade square Nagpur on 13<sup>th</sup> October 2022 at 10:30 a.m. The NSS students were planted around 50 plants. After plantation, the Principal of the College Prof. M. P. Dhore gave a speech on why planting trees can prove to be beneficial for the environment. Total 44 students and staff were participated in Tree Plantation.

Principal of the College Prof. M.P. Dhore guiding the students of Shivaji High School, Jagnade square Nagpur and our NSS students.

**Tree Plantation by NSS students** 

Tree Plantation by Respected Principal sir, NSS officers & NSS Students