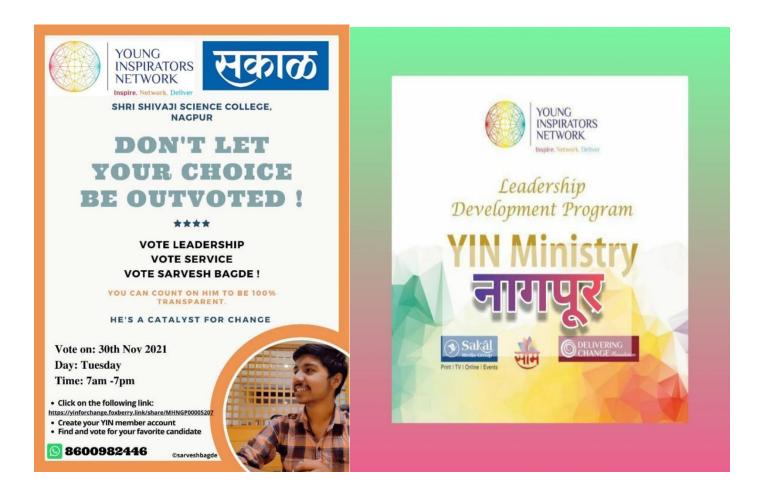

On 25<sup>th</sup> November 2021, N.S.S Unit of Shri Shivaji Science College, Nagpur organized Sakal Media Student Leadership Program in the College Premises.

Four students were nominated by teachers for the leadership program who were further subjected for voting.

Among four, two were selected as President and Vice-President by students after online polling.

Our Hon'ble Principal Dr. Mahendra Dhore and Krishna Sharma, Sakal YIN Divisional Officer was the Chief Guest of the program. The program was organized in presence of our N.S.S Program Officer, Dr. Prashant Utale and students.