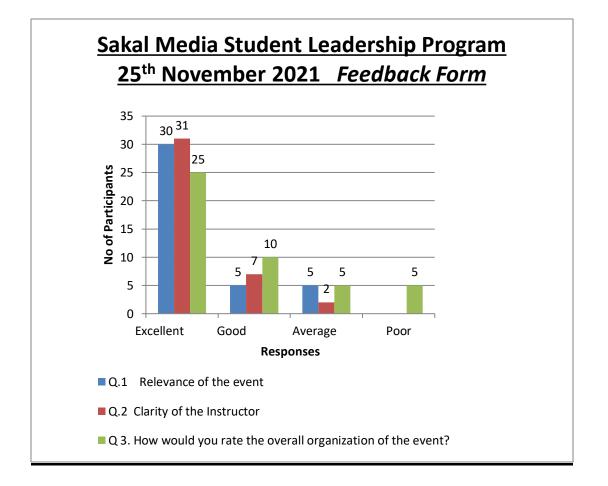

١

| Shivaji Education Society Amravati's Science College, Congress Nagar Nagpur<br>NATIONAL SERVICE SCHEME (NSS)            |                        |                       |                    |                                         |           |  |  |  |
|-------------------------------------------------------------------------------------------------------------------------|------------------------|-----------------------|--------------------|-----------------------------------------|-----------|--|--|--|
| <u>Celebration of SakalMedia Student Leadership Program</u><br><u>25<sup>th</sup> November 2021<i>Feedback Form</i></u> |                        |                       |                    |                                         |           |  |  |  |
|                                                                                                                         |                        |                       |                    |                                         |           |  |  |  |
|                                                                                                                         |                        |                       |                    |                                         |           |  |  |  |
| Nam                                                                                                                     | e of Volunteer         |                       | •••••              | • • • • • • • • • • • • • • • • • • • • | •••••     |  |  |  |
|                                                                                                                         |                        |                       |                    |                                         |           |  |  |  |
| Pleas                                                                                                                   | e rate the following a | aspects of the progra | am on a scale from | 1 to 4, with 1 being "I                 | Poor" and |  |  |  |
| 4 bei                                                                                                                   | ng "Excellent"         |                       |                    |                                         |           |  |  |  |
|                                                                                                                         |                        |                       |                    |                                         |           |  |  |  |
| Q.1                                                                                                                     | Relevance of the ev    | vent                  |                    |                                         |           |  |  |  |
|                                                                                                                         | Excellent              | □ Good                | □ Average          | □ <sub>Poor</sub>                       |           |  |  |  |
| Q.2 Clarity of the Instructor                                                                                           |                        |                       |                    |                                         |           |  |  |  |
|                                                                                                                         | Excellent              | □ Good                | Average            | Poor                                    |           |  |  |  |
| Q 3. How would you rate the overall organization of the event?                                                          |                        |                       |                    |                                         |           |  |  |  |
|                                                                                                                         | Excellent              | Good                  | □ Average          | Poor                                    |           |  |  |  |
|                                                                                                                         |                        |                       |                    |                                         |           |  |  |  |