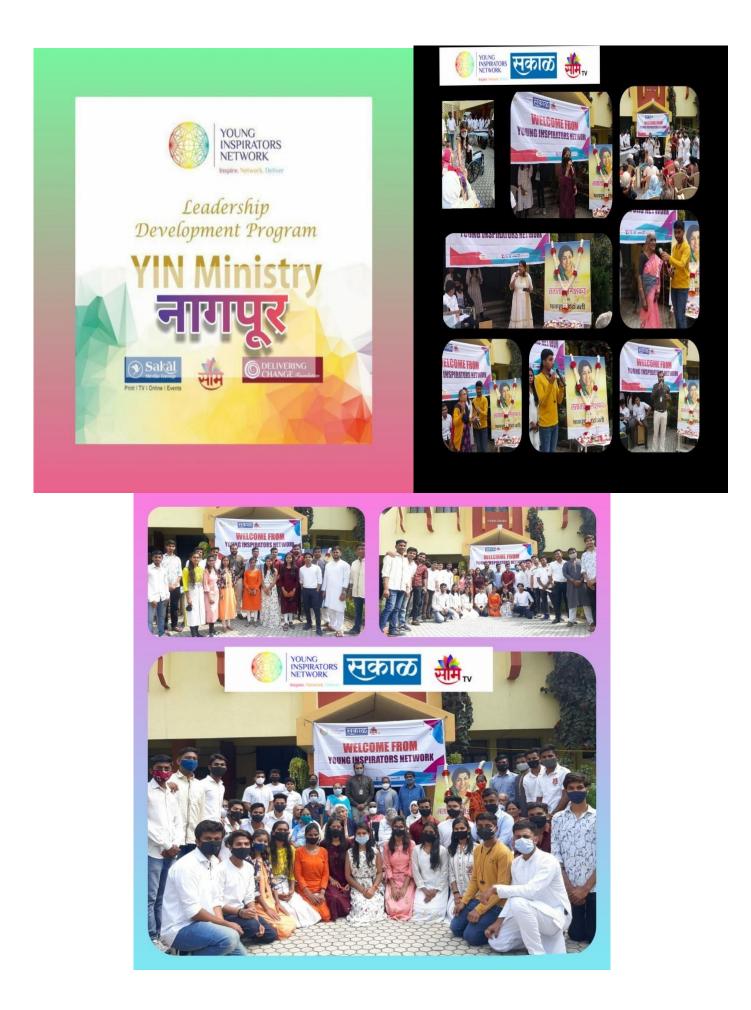

On 25<sup>th</sup> November 2021, N.S.S Unit of Shri Shivaji Science College, Nagpur organized Sakal Media Student Leadership Program in the College Premises.

Four students were nominated by teachers for the leadership program who were further subjected for voting.

Among four, two were selected as President and Vice-President by students after online polling.

Our Hon'ble Principal Dr. Mahendra Dhore and Krishna Sharma, Sakal YIN Divisional Officer was the Chief Guest of the program. The program was organized in presence of our N.S.S Program Officer, Dr. Prashant Utale and students.

## Action taken

On 25<sup>th</sup> November 2021, N.S.S Unit of Shri Shivaji Science College, Nagpur organized SakalMedia Student Leadership Program in the College Premises.

Four students were nominated by teachers for the leadership program who were furthersubjected for voting.

Among four, two were selected as President and Vice-President by students after onlinepdg