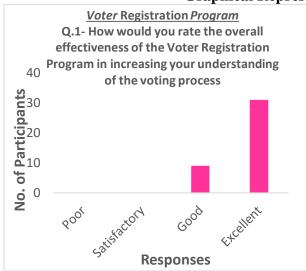

### Voter Registration Program Feedback Form

| Instructor Name:                          | •••••                 |                       | Dat                     | te: 14/08/2023       |
|-------------------------------------------|-----------------------|-----------------------|-------------------------|----------------------|
| Name of Volunteer.                        |                       | •••••                 | •••••                   | •••••                |
| •••••                                     | ••••                  | ••••                  |                         | •••••                |
| Please rate the followith 1 being "Poor"  | • .                   | . •                   | a scale from 1 to       | 4,                   |
| Q.1 How would you understanding of the vo |                       | etiveness of the Vot  | er Registration Progra  | am in increasing you |
| <b>Q.2</b> How satisfied are the program? | you with the clarity  | y and comprehensiv    | veness of the informat  | ion provided during  |
|                                           | 2                     | 3                     | 4                       |                      |
| Q.3 How would you r                       | ate the quality and d | lelivery of the prese | entations used in the p | program?             |
|                                           | 2                     | 3                     | 4                       |                      |
| <b>Q.4</b> How effective was elections?   | as the program in ad  | dressing your quest   | tions and concerns ab   | out voting and       |
| 1                                         | 2                     | 3                     | 4                       |                      |
| Q.5 How likely are yo experience?         | ou to recommend th    | is Voter Registration | on Program to others    | based on your        |
|                                           | (2)                   | 3                     | $\overline{4}$          |                      |

**Graphical Representation of Feedback** 