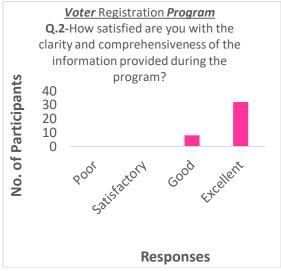

### Voter Registration Program Feedback Form

| Instructor Name:                          | •••••                 |                       | Dat                     | te: 14/08/2023       |
|-------------------------------------------|-----------------------|-----------------------|-------------------------|----------------------|
| Name of Volunteer.                        |                       | •••••                 | •••••                   | •••••                |
| •••••                                     | ••••                  | ••••                  |                         | •••••                |
| Please rate the followith 1 being "Poor"  | • .                   | . •                   | a scale from 1 to       | 4,                   |
| Q.1 How would you understanding of the vo |                       | etiveness of the Vot  | er Registration Progra  | am in increasing you |
| <b>Q.2</b> How satisfied are the program? | you with the clarity  | y and comprehensiv    | veness of the informat  | ion provided during  |
|                                           | 2                     | 3                     | 4                       |                      |
| Q.3 How would you r                       | ate the quality and d | lelivery of the prese | entations used in the p | program?             |
|                                           | 2                     | 3                     | 4                       |                      |
| <b>Q.4</b> How effective was elections?   | as the program in ad  | dressing your quest   | tions and concerns ab   | out voting and       |
| 1                                         | 2                     | 3                     | 4                       |                      |
| Q.5 How likely are yo experience?         | ou to recommend th    | is Voter Registration | on Program to others    | based on your        |
|                                           | (2)                   | 3                     | $\overline{4}$          |                      |

**Graphical Representation of Feedback** 