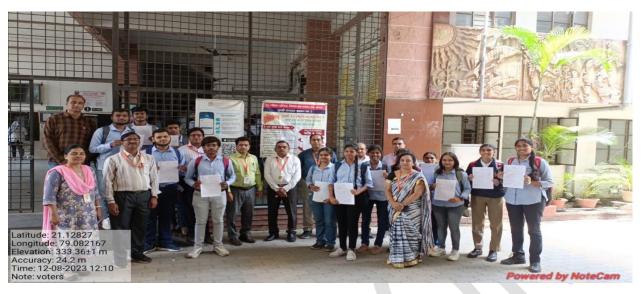

# <u>Report on YUVA MISSION Voter Resgistration at Shri Shivaji</u> <u>Science College, Nagpur By NSS Unit</u>

Date:- 14<sup>th</sup> August 2023

In electoral systems, voter registration (or enrollment) is the requirement that a person otherwise eligible to vote must register (or enroll) on an electoral roll, which is usually a prerequisite for being entitled or permitted to vote

- 1. Voter Awareness Campaigns: The Election Commission of India has launched various voter awareness campaigns across the country to educate citizens about the importance of voting.
- 2. The Indian Constitution gives all Indian citizens at least 18 years old and registered to vote the right to vote. After registration, they will get the Voter ID card, officially known as the Electoral Photo Identity Card (EPIC).
- 3. NSS Unit f our college has organized a voter registration campaign and distributed Total 150 voter registration forms among the students. The campaign was lead by NSS coordinator Prof. P.S utale in presence of principle of our college Prof. M.p Dhore ,Prof.B.T Khumbhare Dr. S.V. Khangar, Dr.S.R Gedam, Dr.R.P Sonwalkar and other teaching, Non-teaching staff and N.S.S volunteers.