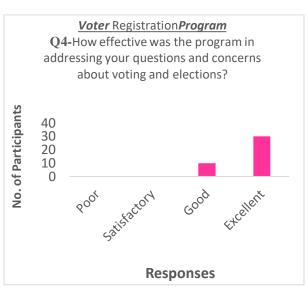

### Voter Registration Program Feedback Form

| Instructor Name:                          | •••••                 |                       | Dat                     | te: 14/08/2023       |
|-------------------------------------------|-----------------------|-----------------------|-------------------------|----------------------|
| Name of Volunteer.                        |                       | •••••                 | •••••                   | •••••                |
| •••••                                     | ••••                  | ••••                  |                         | •••••                |
| Please rate the followith 1 being "Poor"  | • .                   | . •                   | a scale from 1 to       | 4,                   |
| Q.1 How would you understanding of the vo |                       | etiveness of the Vot  | er Registration Progra  | am in increasing you |
| <b>Q.2</b> How satisfied are the program? | you with the clarity  | y and comprehensiv    | veness of the informat  | ion provided during  |
|                                           | 2                     | 3                     | 4                       |                      |
| Q.3 How would you r                       | ate the quality and d | lelivery of the prese | entations used in the p | program?             |
|                                           | 2                     | 3                     | 4                       |                      |
| <b>Q.4</b> How effective was elections?   | as the program in ad  | dressing your quest   | tions and concerns ab   | out voting and       |
| 1                                         | 2                     | 3                     | 4                       |                      |
| Q.5 How likely are yo experience?         | ou to recommend th    | is Voter Registration | on Program to others    | based on your        |
|                                           | (2)                   | 3                     | $\overline{4}$          |                      |

**Graphical Representation of Feedback** 