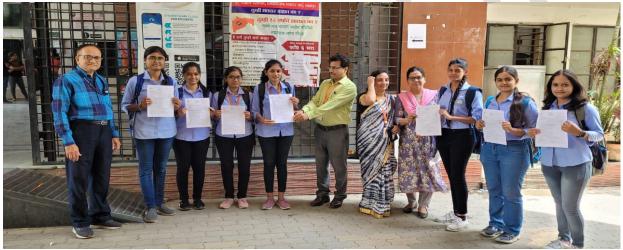

- 1. Voter Awareness Campaigns: The Election Commission of India has launched various voter awareness campaigns across the country to educate citizens about the importance of voting.
- 2. The Indian Constitution gives all Indian citizens at least 18 years old and registered to vote the right to vote. After registration, they will get the Voter ID card, officially known as the Electoral Photo Identity Card (EPIC).
- 3. NSS Unit f our college has organized a voter registration campaign and distributed Total 150 voter registration forms among the students. The campaign was lead by NSS coordinator Prof. P.S utale in presence of principle of our college Prof. M.p Dhore ,Prof.B.T Khumbhare Dr. S.V. Khangar, Dr.S.R Gedam, Dr.R.P Sonwalkar and other teaching, Non-teaching staff and N.S.S volunteers.

#### **Action Taken**

NSS UNIT of our college has organized a YUVA MISSION voter registration campaign at our college on 14 August 2023. Total 30 participants were present for the program.

N.S.S.
Programme Officer
Shivaji Science College
Congress Nagar, Nagpur-12.