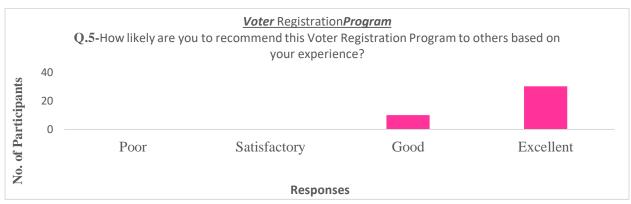

### Voter Registration Program Feedback Form

| Instructor Name:                          | •••••                 |                       | Dat                     | te: 14/08/2023       |
|-------------------------------------------|-----------------------|-----------------------|-------------------------|----------------------|
| Name of Volunteer.                        |                       | •••••                 | •••••                   | •••••                |
| •••••                                     | ••••                  | ••••                  |                         | •••••                |
| Please rate the followith 1 being "Poor"  | • .                   | . •                   | a scale from 1 to       | 4,                   |
| Q.1 How would you understanding of the vo |                       | etiveness of the Vot  | er Registration Progra  | am in increasing you |
| <b>Q.2</b> How satisfied are the program? | you with the clarity  | y and comprehensiv    | veness of the informat  | ion provided during  |
|                                           | 2                     | 3                     | 4                       |                      |
| Q.3 How would you r                       | ate the quality and d | lelivery of the prese | entations used in the p | program?             |
|                                           | 2                     | 3                     | 4                       |                      |
| <b>Q.4</b> How effective was elections?   | as the program in ad  | dressing your quest   | tions and concerns ab   | out voting and       |
| 1                                         | 2                     | 3                     | 4                       |                      |
| Q.5 How likely are yo experience?         | ou to recommend th    | is Voter Registration | on Program to others    | based on your        |
|                                           | (2)                   | 3                     | $\overline{4}$          |                      |

**Graphical Representation of Feedback** 