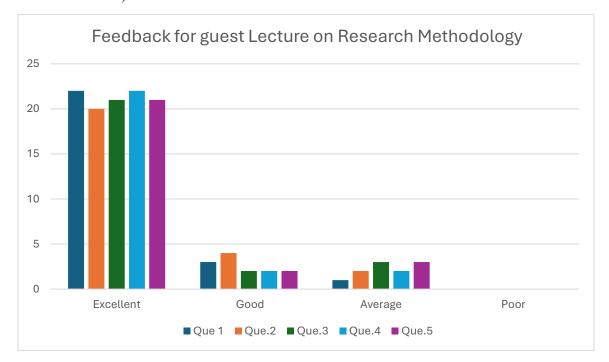

|    |                                                                                                                                              | Feedback for guest Lecture on Research Methodology                                                |  |  |
|----|----------------------------------------------------------------------------------------------------------------------------------------------|---------------------------------------------------------------------------------------------------|--|--|
| 1. |                                                                                                                                              | ow would you rate the overall effectiveness of the speaker's presentation on research ethodology? |  |  |
|    | 0                                                                                                                                            | a) Excellent                                                                                      |  |  |
|    | 0                                                                                                                                            | b) Good                                                                                           |  |  |
|    | 0                                                                                                                                            | c) Average                                                                                        |  |  |
|    | 0                                                                                                                                            | d) Poor                                                                                           |  |  |
| 2. | . How would you rate the seminar's contribution to your understanding of the importance o research in your academic and professional career? |                                                                                                   |  |  |
|    | 0                                                                                                                                            | a) Excellent                                                                                      |  |  |
|    | 0                                                                                                                                            | b) Good                                                                                           |  |  |
|    | 0                                                                                                                                            | c) Average                                                                                        |  |  |
|    | 0                                                                                                                                            | d) Poor                                                                                           |  |  |
| 3. |                                                                                                                                              | yould you rate the relevance of the topics discussed during the seminar to your at studies?       |  |  |
|    | 0                                                                                                                                            | a) Excellent                                                                                      |  |  |

4. How would you rate your confidence in conducting independent research after attending

o b) Good

o d) Poor

the seminar?

o c) Average

o a) Excellent

o b) Good

o c) Average

- o d) Poor
- 5. How would you rate your interest in attending more seminars focusing on research methodology and entrepreneurship in the future?
  - o a) Excellent
  - o b) Good
  - o c) Average
  - o d) Poor