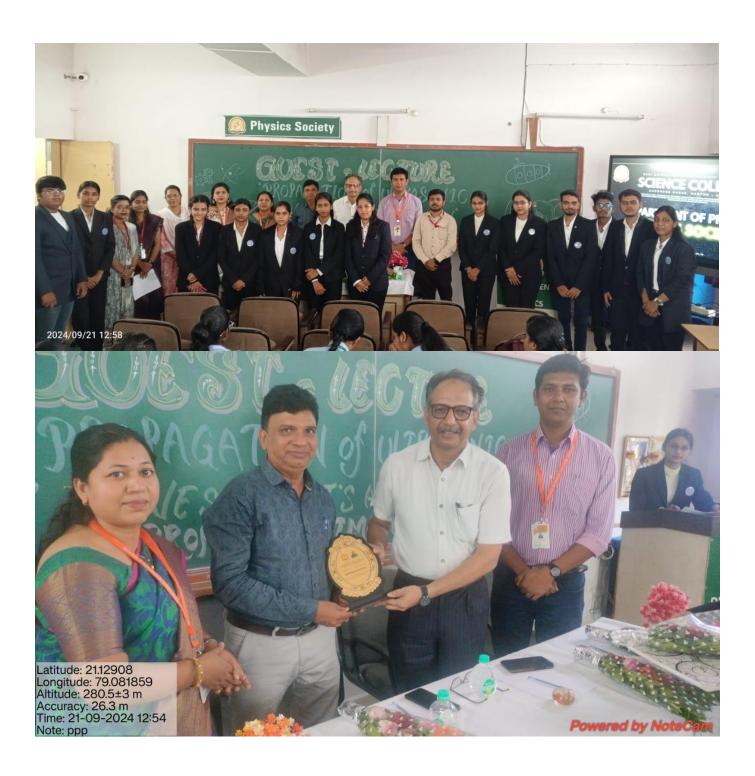

### **Congress Nagar Nagpur**

**Department of Physics Report on Guest Lecture** 

A highly interactive and insightful guest lecture by Dr. O. P. Chimankar, Professor and Head of the Department of Physics, on "Propagation of Ultrasonic Waves and Their Novel Applications," was organized by the Department of Physics, Shri Shivaji Science College, Congress Nagar, Nagpur, under the auspices of the Physics Society on 21st September 2024 at 11:00 AM. A total of 62 students and faculty members participated in this engaging session.

The event began with a warm welcome from Miss Aishwarya Mendhwade, followed by Dr. S. V. Khangar and Prof. S. W. Anwane welcoming Dr. O. P. Chimankar and the Principal of the college, Dr. O. S. Deshmukh. The dignitaries paid tribute to the portraits of Shri Shivaji Education Society's founder president, Dr. Panjabrao Alias Bhausaheb Deshmukh, and Rastrasant Tukdoji Maharaj.

Dr. Deshmukh shared guidance on innovation and creativity in the field of ultrasonics. Prof. S. W. Anwane, Head of the Department of Physics, delivered the introductory speech, highlighting the role of the Physics Society and the significance of the guest lecture. Dr. S. V. Khangar, Convener of the Physics Society, introduced the guest speaker. Miss Aishwarya Mendhwade served as the master of ceremonies, Miss Sarvani sang the welcome song, and Miss Anushka Palandurkar extended her gratitude to all dignitaries, faculty, and students.