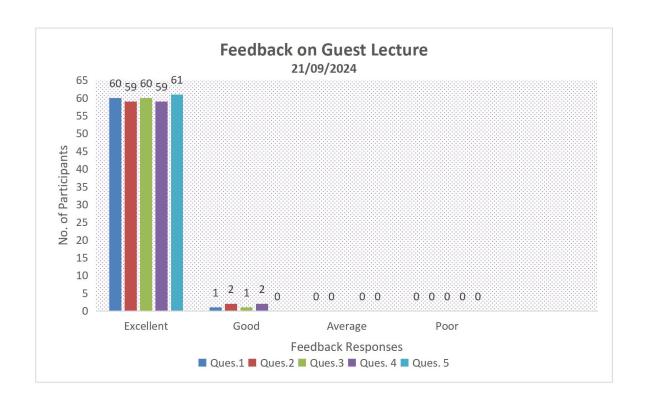

### **Congress Nagar Nagpur**

**Department of Physics Report on Guest Lecture** 

A highly interactive and insightful guest lecture by Dr. O. P. Chimankar, Professor and Head of the Department of Physics, on "Propagation of Ultrasonic Waves and Their Novel Applications," was organized by the Department of Physics, Shri Shivaji Science College, Congress Nagar, Nagpur, under the auspices of the Physics Society on 21st September 2024 at 11:00 AM. A total of 62 students and faculty members participated in this engaging session.

A total of 62 students and faculty members actively participated in the program, which was designed to provide a comprehensive understanding of the subject matter. The lecture proved to be highly engaging and informative, offering valuable insights into the propagation and applications of ultrasonic waves.