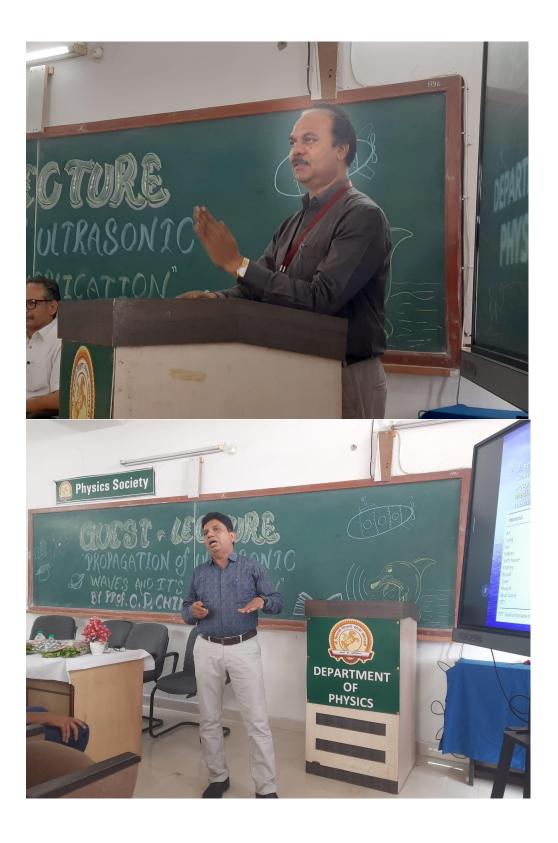

### **Congress Nagar Nagpur**

**Department of Physics Report on Guest Lecture** 

A highly interactive and insightful guest lecture by Dr. O. P. Chimankar, Professor and Head of the Department of Physics, on "Propagation of Ultrasonic Waves and Their Novel Applications," was organized by the Department of Physics, Shri Shivaji Science College, Congress Nagar, Nagpur, under the auspices of the Physics Society on 21st September 2024 at 11:00 AM. A total of 62 students and faculty members participated in this engaging session.

Dr. Chimankar delivered an enthusiastic and informative presentation that delved into the key aspects of ultrasonic waves, covering topics such as:

- Fundamentals of Ultrasonic Waves: Definition, characteristics, and the mechanisms of wave propagation through various media.
- Techniques for Generating Ultrasonic Waves: A discussion on transducers and their role in generating and detecting ultrasonic waves.
- Novel Applications of Ultrasonic Waves:
  - Medical Imaging: The use of ultrasound technology in diagnostics and its advantages over traditional imaging methods.
  - o **Industrial Applications**: The role of ultrasonics in non-destructive testing (NDT) and material characterization.
  - Environmental Monitoring: How ultrasonic waves are employed to detect pollutants and monitor wildlife.