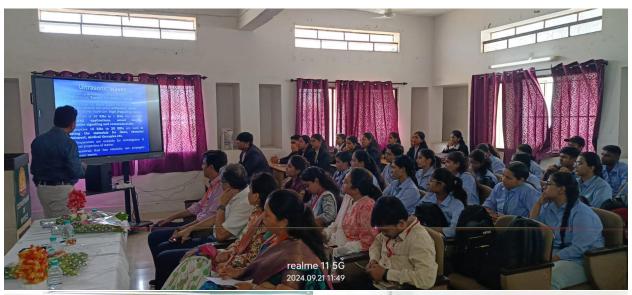

### **Congress Nagar Nagpur**

**Department of Physics Report on Guest Lecture** 

A highly interactive and insightful guest lecture by Dr. O. P. Chimankar, Professor and Head of the Department of Physics, on "Propagation of Ultrasonic Waves and Their Novel Applications," was organized by the Department of Physics, Shri Shivaji Science College, Congress Nagar, Nagpur, under the auspices of the Physics Society on 21st September 2024 at 11:00 AM. A total of 62 students and faculty members participated in this engaging session.

Dr. Chimankar delivered an enthusiastic and informative presentation that delved into the key aspects of ultrasonic waves, covering topics such as:

- Fundamentals of Ultrasonic Waves: Definition, characteristics, and the mechanisms of wave propagation through various media.
- Techniques for Generating Ultrasonic Waves: A discussion on transducers and their role in generating and detecting ultrasonic waves.
- Novel Applications of Ultrasonic Waves:
  - Medical Imaging: The use of ultrasound technology in diagnostics and its advantages over traditional imaging methods.
  - o **Industrial Applications**: The role of ultrasonics in non-destructive testing (NDT) and material characterization.
  - Environmental Monitoring: How ultrasonic waves are employed to detect pollutants and monitor wildlife.