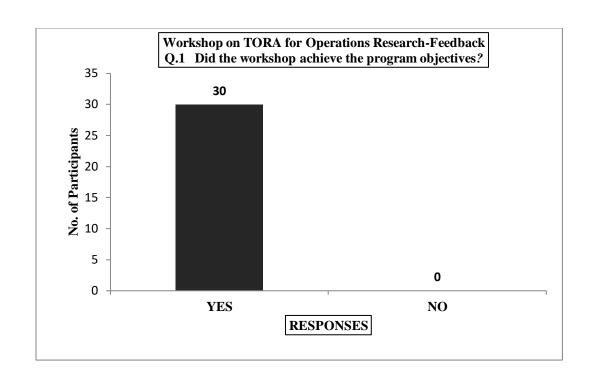

#### **ACTION TAKEN**

Three days workshop on statistical software on **TORA for Operations Research** was organized by the department for B.Sc. final year students. This workshop was conducted by Dr. Gayatri Behere, Department of Statistics, Institute of Science, Nagpur from 21<sup>st</sup> February to 23<sup>rd</sup> February 2019. Around 30 students were attended the workshop.