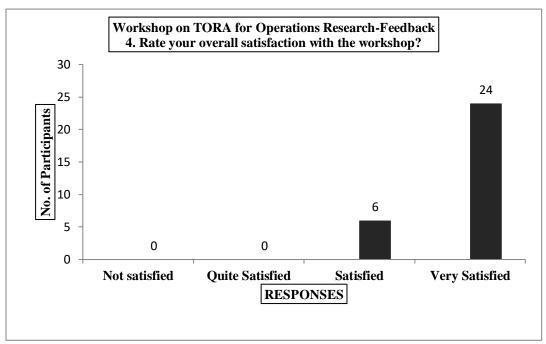

#### **ACTION TAKEN**

Three days workshop on statistical software on **TORA for Operations Research** was organized by the department for B.Sc. final year students. This workshop was conducted by Dr. Gayatri Behere, Department of Statistics, Institute of Science, Nagpur from 21<sup>st</sup> February to 23<sup>rd</sup> February 2019. Around 30 students were attended the workshop.