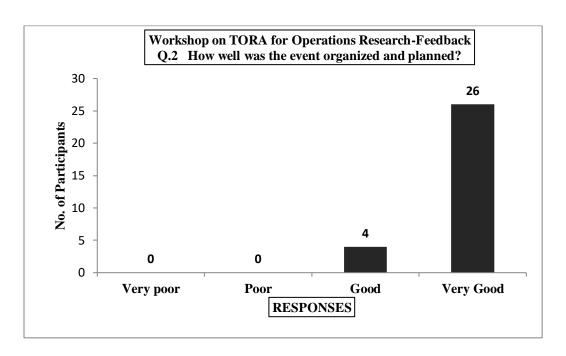

#### **ACTION TAKEN**

Three days workshop on statistical software on **TORA for Operations Research** was organized by the department for B.Sc. final year students. This workshop was conducted by Dr. Gayatri Behere, Department of Statistics, Institute of Science, Nagpur from 21<sup>st</sup> February to 23<sup>rd</sup> February 2019. Around 30 students were attended the workshop.