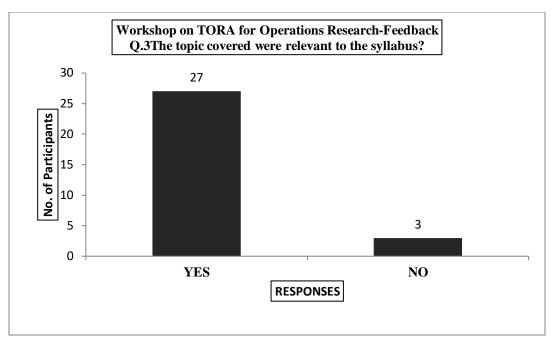

#### **ACTION TAKEN**

Three days workshop on statistical software on **TORA for Operations Research** was organized by the department for B.Sc. final year students. This workshop was conducted by Dr. Gayatri Behere, Department of Statistics, Institute of Science, Nagpur from 21<sup>st</sup> February to 23<sup>rd</sup> February 2019. Around 30 students were attended the workshop.