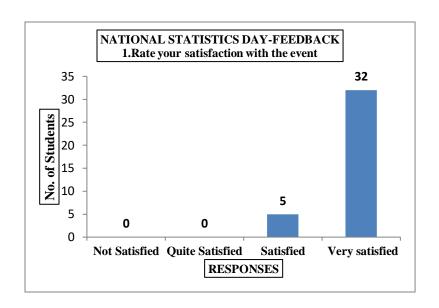

#### FEEDBACK FORM

Rate your satisfaction with the event on a scale of 1 to 5 (1 Not satisfied, 2 Quite Satisfied, 3 Satisfied and 4 being very satisfied).

| Rate your satisfaction with the event                                     |            |   |            |   |            |   |            |   |            |
|---------------------------------------------------------------------------|------------|---|------------|---|------------|---|------------|---|------------|
| 1                                                                         | $\bigcirc$ | 2 | 0          | 3 | $\bigcirc$ | 4 | $\bigcirc$ | 5 |            |
| 2. How well was the event organized and planned?                          |            |   |            |   |            |   |            |   |            |
| 1                                                                         | $\bigcirc$ | 2 | $\bigcirc$ | 3 | $\bigcirc$ | 4 | $\bigcirc$ | 5 | $\bigcirc$ |
|                                                                           |            |   |            |   |            |   |            |   |            |
| 3. How would you rate the relevance and quality of the content presented? |            |   |            |   |            |   |            |   |            |
| 1                                                                         | $\bigcirc$ | 2 | $\bigcirc$ | 3 | $\bigcirc$ | 4 | $\bigcirc$ | : | 5          |