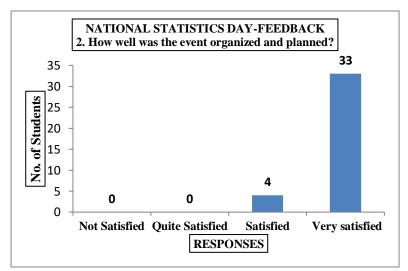

#### FEEDBACK FORM

Rate your satisfaction with the event on a scale of 1 to 5 (1 Not satisfied, 2 Quite Satisfied, 3 Satisfied and 4 being very satisfied).

| Rate your satisfaction with the event                                     |            |   |            |   |            |   |            |   |            |
|---------------------------------------------------------------------------|------------|---|------------|---|------------|---|------------|---|------------|
| 1                                                                         | $\bigcirc$ | 2 | 0          | 3 | $\bigcirc$ | 4 | $\bigcirc$ | 5 |            |
| 2. How well was the event organized and planned?                          |            |   |            |   |            |   |            |   |            |
| 1                                                                         | $\bigcirc$ | 2 | $\bigcirc$ | 3 | $\bigcirc$ | 4 | $\bigcirc$ | 5 | $\bigcirc$ |
|                                                                           |            |   |            |   |            |   |            |   |            |
| 3. How would you rate the relevance and quality of the content presented? |            |   |            |   |            |   |            |   |            |
| 1                                                                         | $\bigcirc$ | 2 | $\bigcirc$ | 3 | $\bigcirc$ | 4 | $\bigcirc$ | : | 5          |