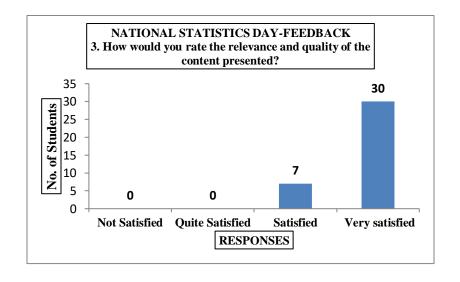

#### FEEDBACK FORM

Rate your satisfaction with the event on a scale of 1 to 5 (1 Not satisfied, 2 Quite Satisfied, 3 Satisfied and 4 being very satisfied).

| Rate your satisfaction with the event                                     |            |   |            |   |            |   |            |   |            |
|---------------------------------------------------------------------------|------------|---|------------|---|------------|---|------------|---|------------|
| 1                                                                         | $\bigcirc$ | 2 | 0          | 3 | $\bigcirc$ | 4 | $\bigcirc$ | 5 |            |
| 2. How well was the event organized and planned?                          |            |   |            |   |            |   |            |   |            |
| 1                                                                         | $\bigcirc$ | 2 | $\bigcirc$ | 3 | $\bigcirc$ | 4 | $\bigcirc$ | 5 | $\bigcirc$ |
|                                                                           |            |   |            |   |            |   |            |   |            |
| 3. How would you rate the relevance and quality of the content presented? |            |   |            |   |            |   |            |   |            |
| 1                                                                         | $\bigcirc$ | 2 | $\bigcirc$ | 3 | $\bigcirc$ | 4 | $\bigcirc$ | : | 5          |