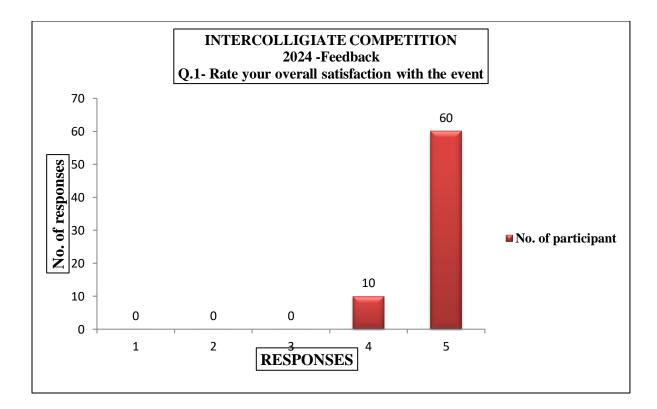

#### FEEDBACK FORM

Rate your satisfaction with the event on a scale of 1 to 5 (1 Not satisfied, 2 Slightly Satisfied, 3 Quite Satisfied, 4 Satisfied and 5 being very satisfied).

Rate your overall satisfaction with the event