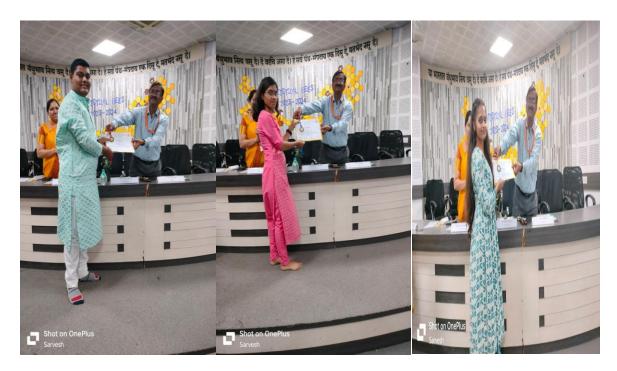

Prof. S. R.Pande, Officiating Principal, and Dr. S. R. Gedam, Coordinator, Department of Statistics distributed the prizes to the winners of the respective competition. Prof. S. R. Pande advised all students to work harder in life to get sure success.

The winners of Poster competition were

Winn er - Akshay Wadeskar from Shivaji Science College

1 st R unner Up - Mayur i Dahake from Shivaji Science College

2 n d R u n n e r U p - A y e s h a M u r a d e fromShivaji Science College

#### Consolation Prize - Payal Gupta from Shivaji Science College

The winners of presentation competition were Winner - Aparajita Biswas , Vaishnavi Gupta from Shivaji Science College 1st Runner Up - Sagar Bisen from Shivaji Science College 2 nd Runner Up - Sudhanshu Sakhare from Shivaji Science College Consolation Prize –Kanisahka Chhabra and Himanshi Natiye Institute of Science. Winners of Quiz competition are

Winners of Poster Competition (Akshay Wadeskar, Mayuri Dahake, Ayasha Murade) Receiving Medals

Wnners of Presentation Competition Receving medal and certificate

Winners of Quiz Competition (Team Alpha, Theeta, Gamma) Receving medal and certificate