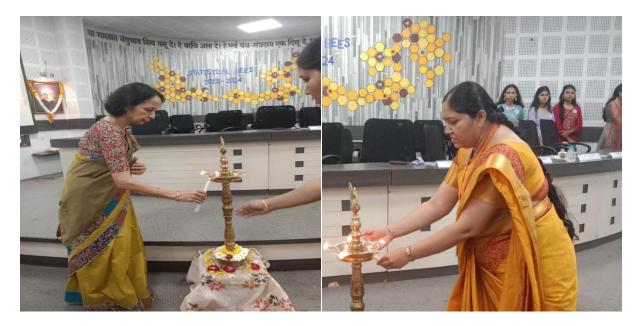

The Poster Competition was inaugurated at the hands of Dr.Jyoti Shiwalkar Ex Prof andHead Department of Statistics, Hislop College Nagpur.Students showcase their creative expression and dedication in poster making.The posters and Power point presentation were judged by Dr.Jyoti Shiwalkar.

Winner - Team Alpha from Shivaji Science College

1st Runner up - Team Theta from Institute of Science, Nagpur

2 nd Runner up - Team Gamma from Shivaji Science College

Dr.Jyoti Shiwalkar Ex Prof and Head, Department of Statistics, Hislop College Nagpur inaugurating the Poster Competition.