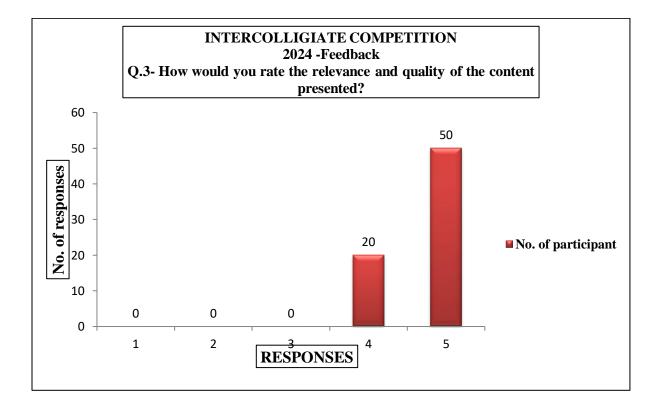

| 1                                                                         | $\bigcirc$                                                      | 2 | $\bigcirc$ | 3 | $\bigcirc$ | 4 | $\bigcirc$ | 5 | $\bigcirc$ |
|---------------------------------------------------------------------------|-----------------------------------------------------------------|---|------------|---|------------|---|------------|---|------------|
|                                                                           |                                                                 |   |            |   |            |   |            |   |            |
| 2. ⊢                                                                      | <ol><li>How well was the event organized and planned?</li></ol> |   |            |   |            |   |            |   |            |
| 1                                                                         | $\bigcirc$                                                      | 2 | $\bigcirc$ | 3 | $\bigcirc$ | 4 | $\bigcirc$ | 5 | $\bigcirc$ |
|                                                                           |                                                                 |   |            |   |            |   |            |   |            |
| 3. How would you rate the relevance and quality of the content presented? |                                                                 |   |            |   |            |   |            |   |            |
| 1                                                                         | $\bigcirc$                                                      |   | 2 ()       |   | 3          |   | 4 🔾        |   | $\bigcirc$ |
|                                                                           |                                                                 |   |            |   |            |   |            |   |            |
|                                                                           |                                                                 |   |            |   |            |   |            |   |            |