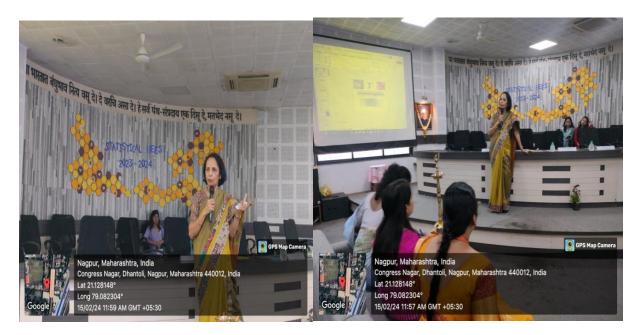

Dr.Jyoti Shiwalkar, Guest Speaker guiding the Students

Students listening the Speaker

| -     | ATTENDENCE SEM                     | -2         |  |  |
|-------|------------------------------------|------------|--|--|
| s.no. | NAME OF STUDENTS                   | SIGN       |  |  |
| 1     | BAGLE PAYAL DHARMPAL               | 1 Bagle    |  |  |
| (2)   | CHAHANDE SASANT ANUP               | onth       |  |  |
| 3     | DAHAKE MAYURI DEVENDRA             | ADahaka .  |  |  |
| 4     | GUPTA PAYAL RAJESH                 | (Pupp)     |  |  |
| 5     | KAZI FIRDOSH SHARIF                | - Aprilian |  |  |
| 6     | KUMRE BHAGYASHRI<br>CHANDRASHEKHAR |            |  |  |
| 7     | KUMRE NIKHIL BABURAO               | - HRANE    |  |  |
| (8)   | KUNJARKAR ATHARVA MANGESH          |            |  |  |
| 9     | LAKHOTE NEHARIKA RAJU              | alte       |  |  |
| (10)  | MANDWE ADARSH HIMMAT               | 0          |  |  |
| 11    | MANGAM YUKTA DILIPRAO              | (Imanyans  |  |  |
| 12    | MANWATKAR SAMIKSHA RAVI            | ménuratere |  |  |
| 13    | MESHRAM SHRUTI PRASANJEET          |            |  |  |
| (14)  | MISHRA SONU MAHESH                 | 0.15       |  |  |
| 15    | MURADE AYASHA RAJU                 | (Jyaina)   |  |  |
| 16    | NAGALWADE MEGHA MUNNAJI            | d Megh     |  |  |
| 17    | PAL SAKSHI AKHILESH                | the        |  |  |
| (18)  | PARIHAR MANIKA DILIPSINGH          |            |  |  |
| 19    | PARSHIONIKAR HEMANSHU VINOD        | -          |  |  |
| 20    | PILLARE PRANALI DEVIDAS            | Bronuly    |  |  |
| 21    | PUJARI SARVESH SAMIR               | Buy alsi   |  |  |
| 22    | RAMTEKE PRAJAKTA SANDESH           | Banteke    |  |  |
| 23    | RAUT AARTI BALKRISHNA              | 1 in te    |  |  |
| 24    | RAUT NAMRATA NARESH                | alaut      |  |  |
| 25    | SHEIKH ROZINA ZAKIR HUSSAIN        | Rosin      |  |  |
| 26    | SINGH ABHAY RAJVENDRA              | Ashey.     |  |  |
| 27    | SURKAR BHAGYASHRI NARENDR/         | 1 (Astroka |  |  |
| 28    | TAMBDE SOHAM VILIN                 |            |  |  |
| 2     | TARAR ADITI VINOD                  | Alazoze.   |  |  |
| 29    | VAIDYA SRUSHTI JAGDISH             | Divaidge   |  |  |
| 30    | WADEKAR AKSHAY BABA                | Anueles    |  |  |
| 31    | WADEKAK AKSHAT DADA                |            |  |  |