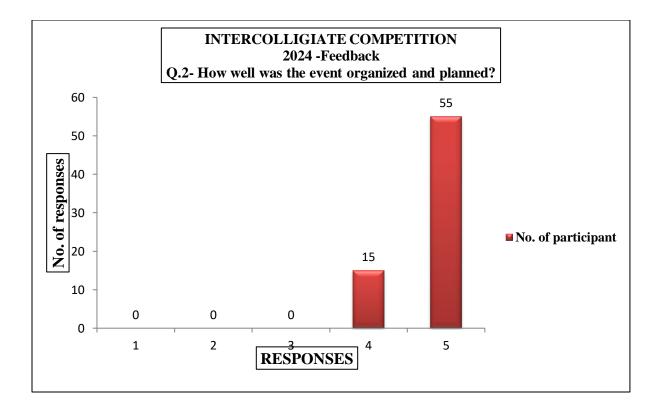

| 1                                                                         | $\bigcirc$                                                      | 2 | $\bigcirc$ | 3 | $\bigcirc$ | 4 | $\bigcirc$ | 5 | $\bigcirc$ |
|---------------------------------------------------------------------------|-----------------------------------------------------------------|---|------------|---|------------|---|------------|---|------------|
|                                                                           |                                                                 |   |            |   |            |   |            |   |            |
| 2. ⊢                                                                      | <ol><li>How well was the event organized and planned?</li></ol> |   |            |   |            |   |            |   |            |
| 1                                                                         | $\bigcirc$                                                      | 2 | $\bigcirc$ | 3 | $\bigcirc$ | 4 | $\bigcirc$ | 5 | $\bigcirc$ |
|                                                                           |                                                                 |   |            |   |            |   |            |   |            |
| 3. How would you rate the relevance and quality of the content presented? |                                                                 |   |            |   |            |   |            |   |            |
| 1                                                                         | $\bigcirc$                                                      |   | 2 ()       |   | 3          |   | 4 🔾        |   | $\bigcirc$ |
|                                                                           |                                                                 |   |            |   |            |   |            |   |            |
|                                                                           |                                                                 |   |            |   |            |   |            |   |            |