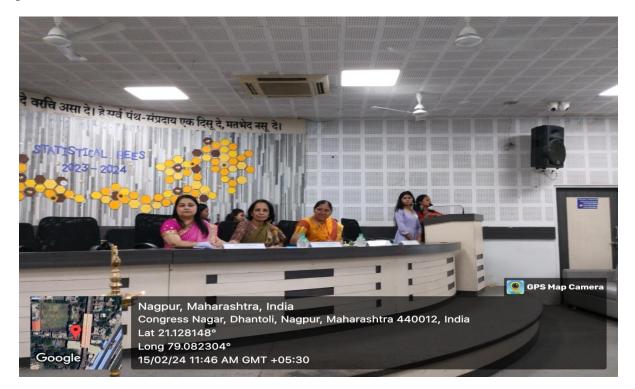

### **Report of Guest Lecture**

Department of Statistics has organized an informative Guest lecture on "Learning Statistics Experientially." which was held on 15th Feburary2024. The event "*Statistical Bees*" was inaugurated at the hands of Dr.Jyoti Shiwalkar Prof and Ex.Head, Department of Statistics, Hislop College, Nagpur. The guest lecture has been organized to provide knowledge of fundamental and technical analysis of Statistics.

Inauguration function of Statistical Bees Dr. Sheetal Paliwal, Faculty , Department of Statistics **Dr.Jyoti Shiwalkar**, Guest Speaker, Dr. Shilpa Gedam, Coordinator of Department of Statistics

Dr. Shilpa Gedam, Coordinator, Department of Statistics Addressing the students