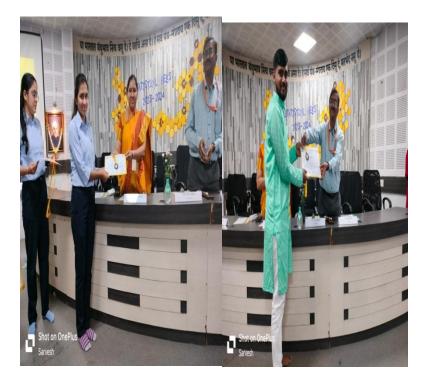

Prof. S. R.Pande, Officiating Principal, and Dr. S. R. Gedam, Coordinator, Department of Statistics distributed the prizes to the winners of the respective competition. Prof. S. R. Pande advised all students to work harder in life to get sure success.

Winner - Team Alpha from Shivaji Science College

1st Runner up - Team Theta from Institute of Science, Nagpur

2 nd Runner up - Team Gamma from Shivaji Science College

Dr.Jyoti Shiwalkar Ex Prof and Head, Department of Statistics, Hislop College Nagpur inaugurating the Poster Competition.

Winners of Poster Competition (Akshay Wadeskar, Mayuri Dahake, Ayasha Murade) Receiving Medals

Wnners of Presentation Competition Receving medal and certificate

Winners of Quiz Competition (Team Alpha, Theeta, Gamma) Receving medal and certificate