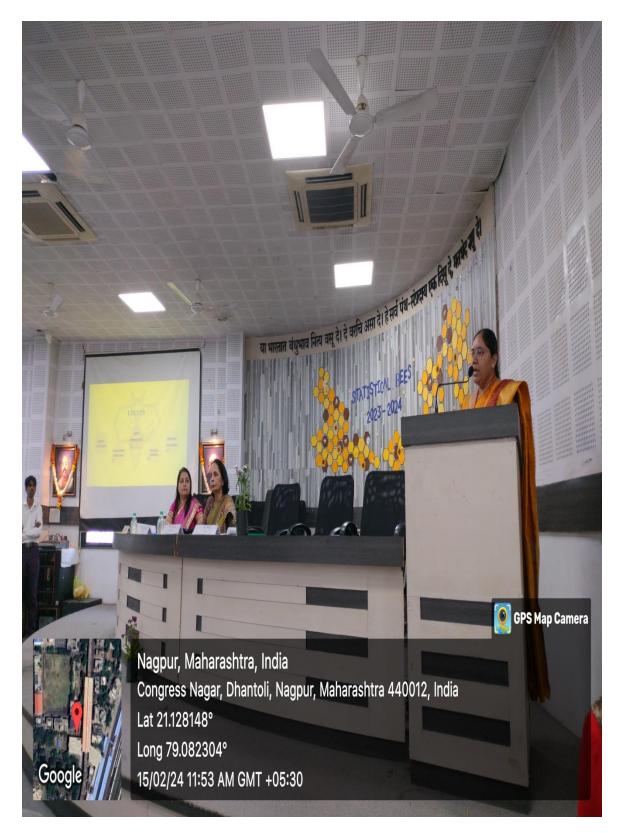

Inauguration function of Statistical Bees Dr. Sheetal Paliwal, Faculty , Department of Statistics **Dr.Jyoti Shiwalkar**, Guest Speaker, Dr. Shilpa Gedam, Coordinator of Department of Statistics

Dr. Shilpa Gedam, Coordinator, Department of Statistics Addressing the students