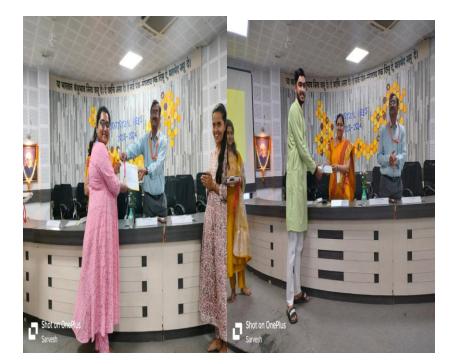

Prof. S. R.Pande, Officiating Principal, and Dr. S. R. Gedam, Coordinator, Department of Statistics distributed the prizes to the winners of the respective competition. Prof. S. R. Pande advised all students to work harder in life to get sure success.

The winners of Poster competition were

Winn er - Akshay Wadeskar from Shivaji Science College

1 st R unner Up - Mayur i Dahake from Shivaji Science College

2 n d R u n n e r U p - A y e s h a M u r a d e fromShivaji Science College

#### Consolation Prize - Payal Gupta from Shivaji Science College

The winners of presentation competition were Winner - Aparajita Biswas , Vaishnavi Gupta from Shivaji Science College 1st Runner Up - Sagar Bisen from Shivaji Science College 2 nd Runner Up - Sudhanshu Sakhare from Shivaji Science College Consolation Prize –Kanisahka Chhabra and Himanshi Natiye Institute of Science. Winners of Quiz competition are

Winners of Poster Competition (Akshay Wadeskar, Mayuri Dahake, Ayasha Murade) Receiving Medals

Wnners of Presentation Competition Receving medal and certificate

Winners of Quiz Competition (Team Alpha, Theeta, Gamma) Receving medal and certificate