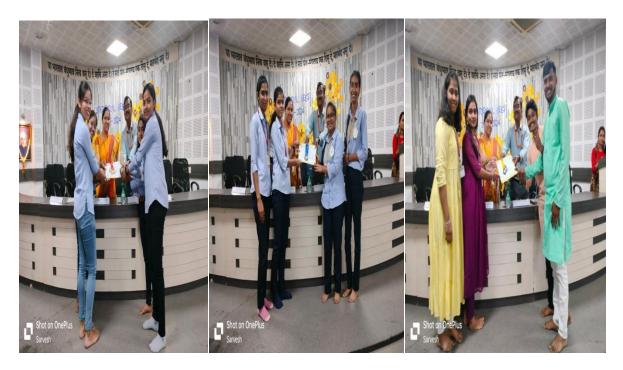

Winners of Poster Competition (Akshay Wadeskar, Mayuri Dahake, Ayasha Murade) Receiving Medals

Wnners of Presentation Competition Receving medal and certificate

Winners of Quiz Competition (Team Alpha, Theeta, Gamma) Receving medal and certificate