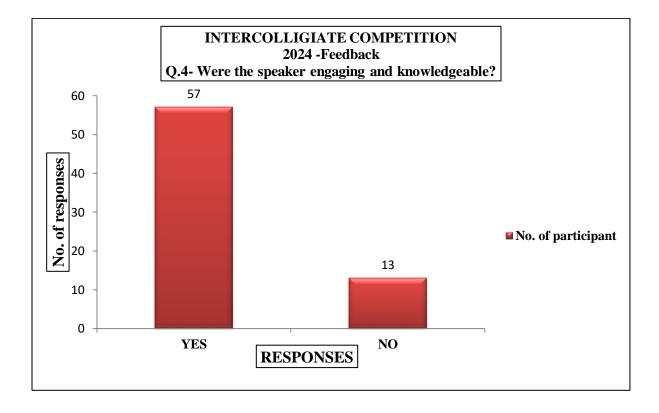

|   |            |   |            |   |            |   |            |
| 1                                                                         | $\bigcirc$                                                      |   | 2 ()       |   | 3          |   | 4 🔾        |   | $\bigcirc$ |
|                                                                           |                                                                 |   |            |   |            |   |            |   |            |
|                                                                           |                                                                 |   |            |   |            |   |            |   |            |

4. Were the speaker engaging and knowledgeable?

YES NO