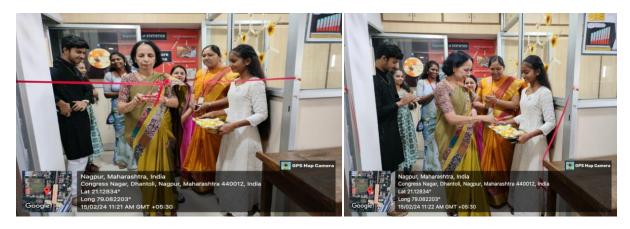

### **Report of Guest Lecture**

Department of Statistics has organized an informative Guest lecture on "Learning Statistics Experientially." which was held on 15th Feburary2024. The event "*Statistical Bees*" was inaugurated at the hands of Dr.Jyoti Shiwalkar Prof and Ex.Head, Department of Statistics, Hislop College, Nagpur. The guest lecture has been organized to provide knowledge of fundamental and technical analysis of Statistics.

The **Dr.Jyoti Shiwalkar**, Guest Speaker and Dr. Shilpa Gedam, Coordinator of Statistics Department inaugurating the event

Dr. Shilpa Gedam,Coordinator of Deartment of Statistics welcoming **Dr.Jyoti Shiwalkar**,Guest Speaker