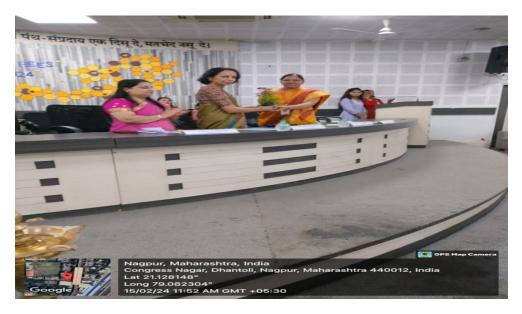

### **Report of Guest Lecture**

Department of Statistics has organized an informative Guest lecture on "Learning Statistics Experientially." which was held on 15th Feburary2024. The event "*Statistical Bees*" was inaugurated at the hands of Dr.Jyoti Shiwalkar Prof and Ex.Head, Department of Statistics, Hislop College, Nagpur. The guest lecture has been organized to provide knowledge of fundamental and technical analysis of Statistics.

The **Dr.Jyoti Shiwalkar**, Guest Speaker and Dr. Shilpa Gedam, Coordinator of Statistics Department inaugurating the event

Dr. Shilpa Gedam,Coordinator of Deartment of Statistics welcoming **Dr.Jyoti Shiwalkar**,Guest Speaker