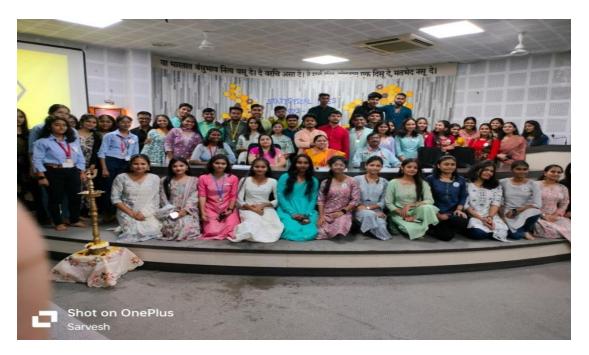

uiz competition are

Winner - Team Alpha from Shivaji Science College

1st Runner up - Team Theta from Institute of Science, Nagpur

2 nd Runner up - Team Gamma from Shivaji Science College



Dr.Jyoti Shiwalkar Ex Prof and Head, Department of Statistics, Hislop College Nagpur inaugurating the Poster Competition.



Judge Dr.Jyoti Shiwalkar and Faculty members of the Statistics Department judging the posters



Student presenting the presentation



Judge judging the presentation competition



Teams participating in Quiz Competition



Winners of Poster Competition (Akshay Wadeskar, Mayuri Dahake, Ayasha Murade) Receiving Medals





Wnners of Presentation Competition Receving medal and certificate



Winners of Quiz Competition (Team Alpha, Theeta, Gamma) Receving medal and certificate



All Faculty members of Statistics Department with the Organizing team



## Winner of Online Quiz Competition

### **Report of Guest Lecture**

Department of Statistics has organized an informative Guest lecture on "Learning Statistics Experientially." which was held on 15th Feburary2024. The event "*Statistical Bees*" was inaugurated at the hands of Dr.Jyoti Shiwalkar Prof and Ex.Head, Department of Statistics, Hislop College, Nagpur. The guest lecture has been organized to provide knowledge of fundamental and technical analysis of Statistics.



The **Dr.Jyoti Shiwalkar**, Guest Speaker and Dr. Shilpa Gedam, Coordinator of Statistics Department inaugurating the event



Dr. Shilpa Gedam,Coordinator of Deartment of Statistics welcoming **Dr.Jyoti Shiwalkar**,Guest Speaker



Inauguratio