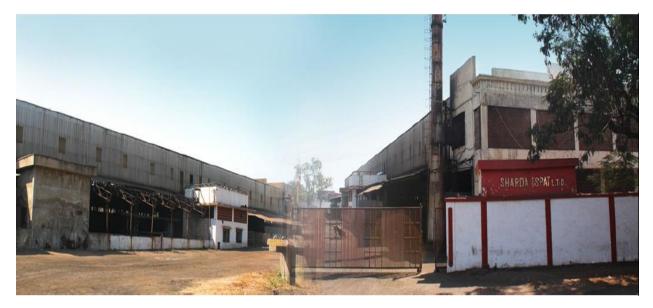

SHARDA ISPAT LTD. (SIL) is in the steel business since 1960. For more than six decades SIL is supplying alloy, carbon & spring steel rolled products to various automobile OEM component manufacturers, as well forging & bright bar industries. The company is supplying spring steel flats to approved vendors like TATA Motors, Ashok Leyland, Mahindra & Mahindra, Eicher Motors, Force Motors, AMW, etc. SIL is approved supplier of flats to vendors of All India State Road Transport Undertaking. The production capacity of the unit is Sixty Thousand Metric Tons Per Annum.

SHARDA ISPAT LTD. Butibori MIDC, Nagpur

BSc III year Students and Faculty members of Shivaji Science College