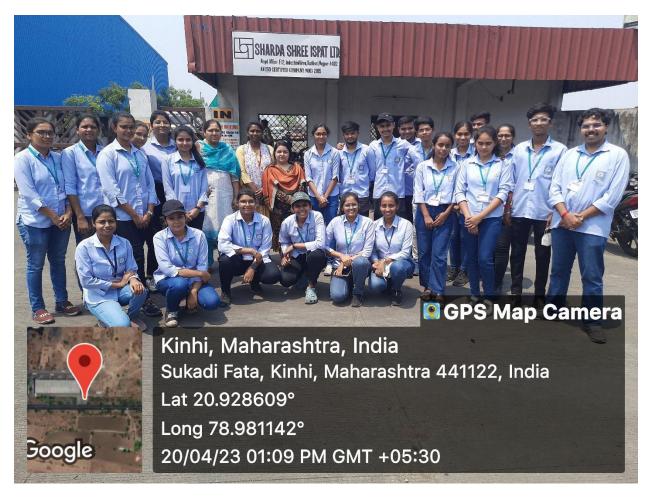

## **Department of Statistics**

An industrial visit to "Sharda Ispat Ltd." Butibori MIDC, Nagpur was successfully organized by the Department of Statistics, Science College, Congress Nagar, Nagpur on 20/04/2023. The objective of the industrial visit was to give knowledge about Quality Assurance of the product. Around 50 students of BSc Statistics participated in the visit. Two Inspectors from the factory guided the students. They told the students about the process of preparation of their product (TMT Bar). They also showed their quality control room where they demonstrated the quality testing of the TMT Bar.

SHARDA ISPAT LTD. Butibori MIDC, Nagpur

BSc III year Students and Faculty members of Shivaji Science College