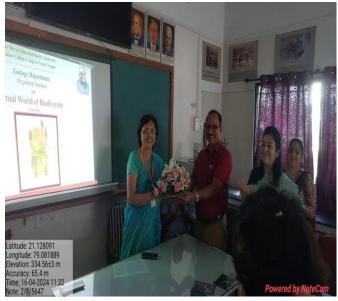

### **Virtual World of Biodiversity**

16/04/2024

Inauguration of program and welcoming of guest by giving floral bouquet

3D virtual classroom and 3D Video presentation on biodiversity