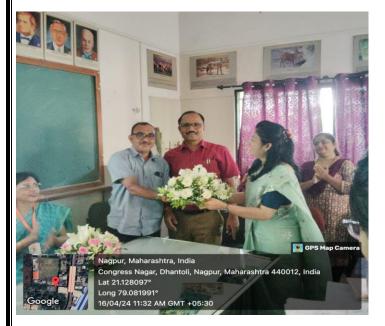

### **Virtual World of Biodiversity**

16/04/2024

Inauguration of program and welcoming of guest by giving floral bouquet

3D virtual classroom and 3D Video presentation on biodiversity