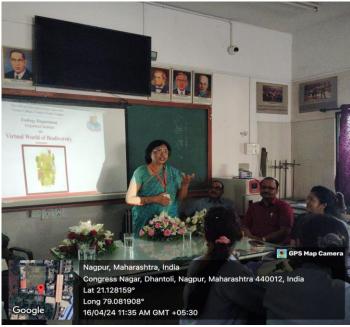

Biodiversity, the variety of life on earth, is essential for maintaing healthy ecosystem and supporting human well-being. However rapid habitat destruction, climate change, and other human activities has led to a significant loss of biodiversity worldwide. Recognizing the urgency of this issue, Science College Nagpur is taking proactive steps to educate its students and inspire action for biodiversity conservation. The centerpiece of the event is the 3D Biodiversity show, a groundbreaking multimedia presentation that utilizes state of the art technology to explore the wonders of biodiversity. Through stunning visuals and immersive storytelling, students had the opportunity to learn about the interconnectedness of species, ecosystem, and the importance of preserving biodiversity for future generations. On this particular occasion, Prof. Tiwari madam, who spoke on Biodiversity. Dr.Dhakhode and Prof.Pawar who were the guest of honor. Prof.Ghonmode, Dr.Patilbhagat and Dr.Shilpa katare were also present at this function. The programs convener was Dr.Shital Deshmukh, who was helped by Miss Khushbu sheikh, a faculty member.

### **Virtual World of Biodiversity**

16/04/2024

Inauguration of program and welcoming of guest by giving floral bouquet

3D virtual classroom and 3D Video presentation on biodiversity