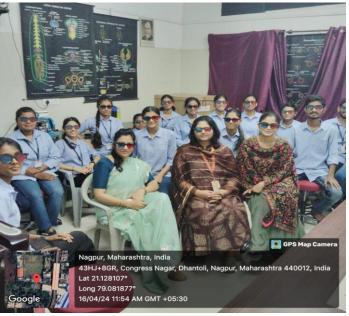

Biodiversity, the variety of life on earth, is essential for maintaing healthy ecosystem and supporting human well-being. However rapid habitat destruction, climate change, and other human activities has led to a significant loss of biodiversity worldwide. Recognizing the urgency of this issue, Science College Nagpur is taking proactive steps to educate its students and inspire action for biodiversity conservation. The centerpiece of the event is the 3D Biodiversity show, a groundbreaking multimedia presentation that utilizes state of the art technology to explore the wonders of biodiversity. Through stunning visuals and immersive storytelling, students had the opportunity to learn about the interconnectedness of species, ecosystem, and the importance of preserving biodiversity for future generations. On this particular occasion, Prof. Tiwari madam, who spoke on Biodiversity. Dr.Dhakhode and Prof.Pawar who were the guest of honor. Prof.Ghonmode, Dr.Patilbhagat and Dr.Shilpa katare were also present at this function. The programs convener was Dr.Shital Deshmukh, who was helped by Miss Khushbu sheikh, a faculty member.

### **Virtual World of Biodiversity**

16/04/2024

Inauguration of program and welcoming of guest by giving floral bouquet

3D virtual classroom and 3D Video presentation on biodiversity