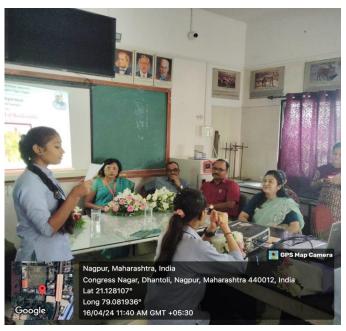

Biodiversity, the variety of life on earth, is essential for maintaing healthy ecosystem and supporting human well-being. However rapid habitat destruction, climate change, and other human activities has led to a significant loss of biodiversity worldwide. Recognizing the urgency of this issue, Science College Nagpur is taking proactive steps to educate its students and inspire action for biodiversity conservation. The centerpiece of the event is the 3D Biodiversity show, a groundbreaking multimedia presentation that utilizes state of the art technology to explore the wonders of biodiversity. Through stunning visuals and immersive storytelling, students had the opportunity to learn about the interconnectedness of species, ecosystem, and the importance of preserving biodiversity for future generations. On this particular occasion, Prof. Tiwari madam, who spoke on Biodiversity. Dr.Dhakhode and Prof.Pawar who were the guest of honor. Prof.Ghonmode, Dr.Patilbhagat and Dr.Shilpa katare were also present at this function. The programs convener was Dr.Shital Deshmukh, who was helped by Miss Khushbu sheikh, a faculty member.