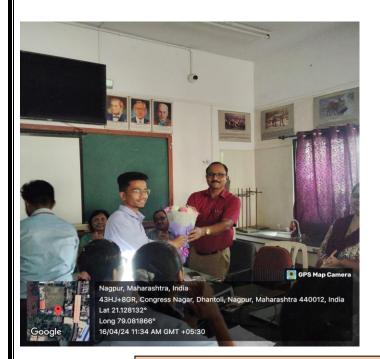

### **Virtual World of Biodiversity**

16/04/2024

Inauguration of program and welcoming of guest by giving floral bouquet

3D virtual classroom and 3D Video presentation on biodiversity