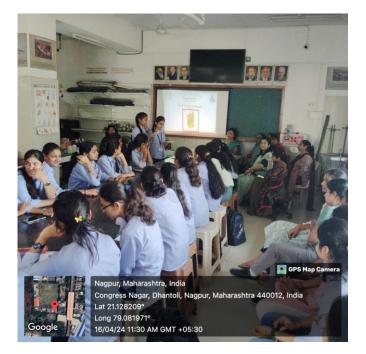

### **Virtual World of Biodiversity**

16/04/2024

Inauguration of program and welcoming of guest by giving floral bouquet

3D virtual classroom and 3D Video presentation on biodiversity