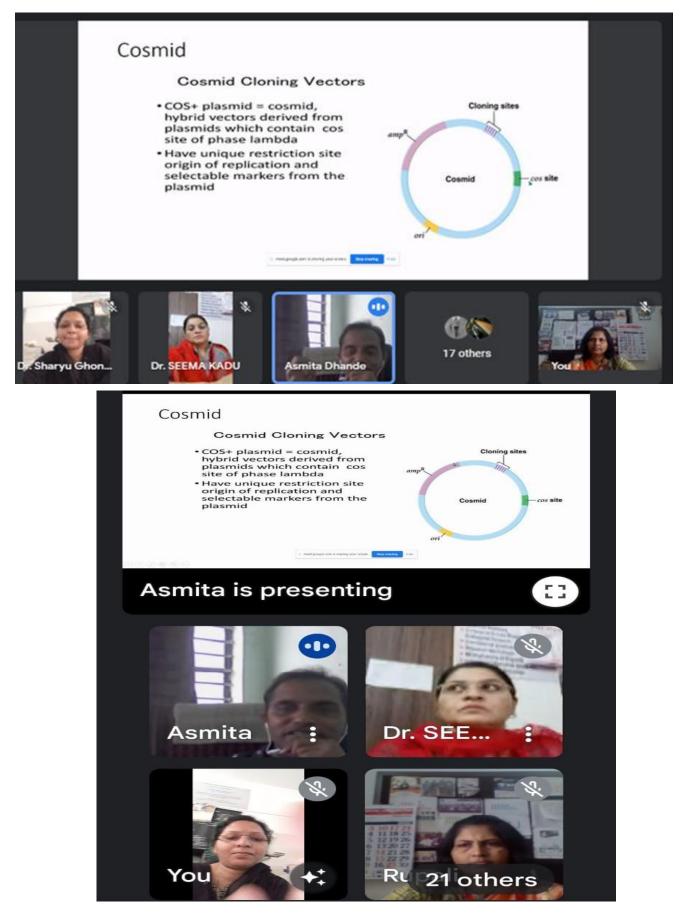

## "Guest Lecture on Biostatistics and Bioinformatics" held on 25/04/22 in online mode