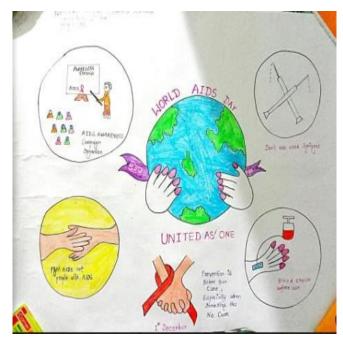

## "Guest Lecture on Biostatistics and Bioinformatics" held on 25/04/22 in online mode



#### Intercollegiate Nutrition Week Celebration - 2021 (Nutrient Counselling and Competitions)











DR. SUNEETI ASHWINIKUMAR KHANDEKAR ABBS, PGD DIETETICS & APPLIED NUTRITION, MBA HOSPITAL ADMINISTRATION



#### Snap Shots



### Celebration of AIDS Day (ONLINE MODE) Poster Competition













#### VISIT TO NATIONAL ENVIRONMENTAL ENGINEERING RESEARCH INSTITUTE, NAGPUR ON 8/04/22





#### VISIT To VISVESVARAYA NATIONAL INSTITUTE OF <u>TECHNOLOGY TECHNICAL UNIVERSITY IN</u> <u>NAGPUR, MAHARASHTRA on 24/02/22</u>



## <u>Guest Lecture "Need of Bee Conservation" organized on</u> <u>occasion of "WILD LIFE WEEK CELEBRATION" on</u> <u>11/10/21 in online mode</u>

| REC 17 Jul 25 | Gopal            | Paliwal is presenting        |           | 55.                    |                      |                         |                         |                 |                |        |           |     |
|---------------|------------------|------------------------------|-----------|------------------------|----------------------|-------------------------|-------------------------|-----