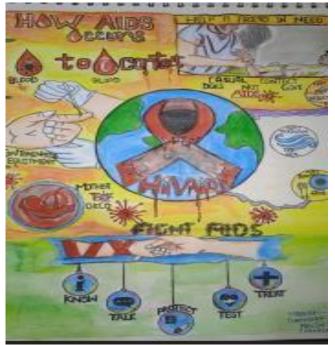

## "Guest Lecture on Biostatistics and Bioinformatics" held on 25/04/22 in online mode



#### Intercollegiate Nutrition Week Celebration - 2021 (Nutrient Counselling and Competitions)











DR. SUNEETI ASHWINIKUMAR KHANDEKAR ABBS, PGD DIETETICS & APPLIED NUTRITION, MBA HOSPITAL ADMINISTRATION



#### Snap Shots



### Celebration of AIDS Day (ONLINE MODE) Poster Competition













#### VISIT TO NATIONAL ENVIRONMENTAL ENGINEERING RESEARCH INSTITUTE, NAGPUR ON 8/04/22





#### VISIT To VISVESVARAYA NATIONAL INSTITUTE OF <u>TECHNOLOGY TECHNICAL UNIVERSITY IN</u> <u>NAGPUR, MAHARASHTRA on 24/02/22</u>



## <u>Guest Lecture "Need of Bee Conservation" organized on</u> <u>occasion of "WILD LIFE WEEK CELEBRATION" on</u> <u>11/10/21 in online mode</u>

| REC 17 Jul 25 | Gopal            | Paliwal is presenting        |           | 55.                    |                      |                         |                         |                 |                |        |           |     |
|---------------|------------------|------------------------------|-----------|------------------------|----------------------|-------------------------|-------------------------|-