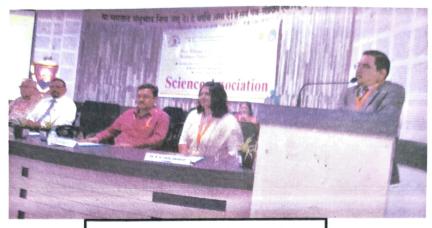

#### Session- 2023-24

Shri Shivaji Education Society Amravati's Science College, Congress Nagar, Nagpur installed and inaugurated various subject societies under the banner of Science association on 13/10/2023.

The college groomed leadership among students at different levels in the form of subject societies. The programme was inaugurated at the hands of Hon'ble Prof. J.M.Khobragade, Director, Institute Of Science, Nagpur. He addressed the youngsters. This college had been known for its quality education for many years. All the professors with me in this college were very dedicated towards their subject. Their curiosity and passion for the subject was immense. His punctuality and strictness were extreme. From that we learned and grew. The faculty of this college are known for their academic quality and dedication to the subject. Along with this, this college had an unbroken tradition of meritorious students. He also told that students should try to carry this tradition forward. He also told to imbibe the spirit of hard work and asked to gain mastery over subject. Principal Prof.M.P.Dhore also addressed students. On this occasion office bearers of subject societies took Oath to get involved in activities lead to sustainable development of mankind. More than 250 students were present in this programme. The programme was graced by the presence of other dignitaries Prof.R,N.Deshmukh, Prof.G.K.Gunjate, and all Head of Department, Programme coordinators and other staff members as well as non -teaching members of the college. The programme was culminated with vote of thanks.