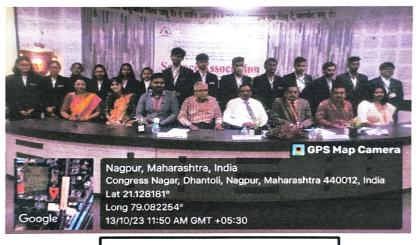

#### Session- 2023-24

Shri Shivaji Education Society Amravati's Science College, Congress Nagar, Nagpur installed and inaugurated various subject societies under the banner of Science association on 13/10/2023.

The college groomed leadership among students at different levels in the form of subject societies. The programme was inaugurated at the hands of Hon'ble Prof. J.M.Khobragade, Director, Institute Of Science, Nagpur. He addressed the youngsters. This college had been known for its quality education for many years. All the professors with me in this college were very dedicated towards their subject. Their curiosity and passion for the subject was immense. His punctuality and strictness were extreme. From that we learned and grew. The faculty of this college are known for their academic quality and dedication to the subject. Along with this, this college had an unbroken tradition of meritorious students. He also told that students should try to carry this tradition forward. He also told to imbibe the spirit of hard work and asked to gain mastery over subject. Principal Prof.M.P.Dhore also addressed students. On this occasion office bearers of subject societies took Oath to get involved in activities lead to sustainable development of mankind. More than 250 students were present in this programme. The programme was graced by the presence of other dignitaries Prof.R,N.Deshmukh, Prof.G.K.Gunjate, and all Head of Department, Programme coordinators and other staff members as well as non -teaching members of the college. The programme was culminated with vote of thanks.