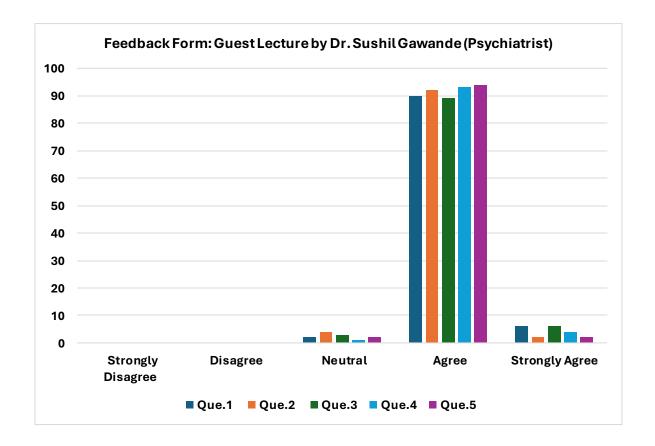

#### Feedback Form: Guest Lecture by Dr. Sushil Gawande (Psychiatrist)

Name: Guest Lecture by Dr. Sushil Gawande (Psychiatrist)

Date: 02/05/2022

Please rate the following aspects of the guest lecture on a scale of 1 to 5, where:

- 1 Strongly Disagree
- 2 Disagree
- 3 Neutral
- 4 Agree
- 5 Strongly Agree
- 1. The content of the lecture was insightful and met my expectations.
  - A. Strongly Disagree
  - B. Disagree
  - C. Neutral
  - D. Agree
  - E. Strongly Agree
- 2. Dr. Sushil Gawande's delivery of the lecture was clear and engaging.
  - A. Strongly Disagree
  - B. Disagree
  - C. Neutral
  - D. Agree
  - E. Strongly Agree
- 3. The lecture deepened my understanding of mental health and psychiatric practices.
  - A. Strongly Disagree
  - B. Disagree
  - C. Neutral
  - D. Agree
  - E. Strongly Agree
- 4. The Q&A session allowed me to clarify my doubts and engage with the speaker.
  - A. Strongly Disagree
  - B. Disagree
  - C. Neutral
  - D. Agree
  - E. Strongly Agree
- 5. The overall organization of the event (venue, time, technical setup) was satisfactory.
  - A. Strongly Disagree
  - B. Disagree

- C. Neutral
- D. Agree
- E. Strongly Agree

Dr. A. A. Halder IQAC Coordinator S.S.E.S.A's Science College, Nagpur Dr. O. S. Deshmukh
Principal
S. S. E. S. Amravati's
Science College, Nagpur.