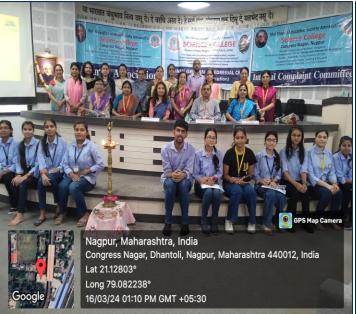

#### Report

Women's Day and prize distribution ceremony of the essay competition in Shivaji College jointly organised by ICC, WRGC and Alumni Association

Date:16-March-2024

Time-11.30 am

A lecture was organized to mark Women's Day at Shivaji College of Science, Congress Nagar, Nagpur on 16<sup>th</sup> March 2024. Chief Guest Shomita Biswas (IFS), Chief Executive Officer of Maha Camp, she said women are proving their worth in various fields by making careers on par with men, but still leaving a feeling of depression in the minds of many women. Biswas narrated that we should start from our homes by thinking about how we should break the stereotype culture.

# Glimpses of Women's Day and prize distribution ceremony of the essay competition