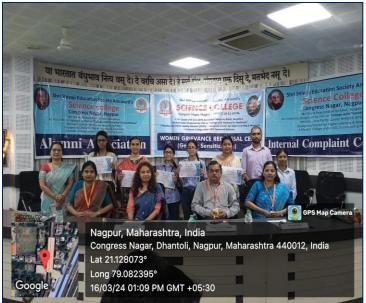

# Glimpses of Women's Day and prize distribution ceremony of the essay competition

#### Report

Women's Day and prize distribution ceremony of the essay competition in Shivaji College jointly organised by ICC, WRGC and Alumni Association

Date:16-March-2024

Time-11.30 am

A lecture was organized to mark Women's Day at Shivaji College of Science, Congress Nagar, Nagpur on 16<sup>th</sup> March 2024. Chief Guest Shomita Biswas (IFS), Chief Executive Officer of Maha Camp, she said women are proving their worth in various fields by making careers on par with men, but still leaving a feeling of depression in the minds of many women. Biswas narrated that we should start from our homes by thinking about how we should break the stereotype culture.

Prof. Yogita Meshram, convenor of WRGC, Made introductory remarks. President Prof. M. P. Dhore, Chief guest Shomita Biswas, Convener of Alumni Association honoured the winners with a certificate and cash prizes. Dr. Rashmi Urkude, convener of ICC and Alumni Association said the essay competition was organized as a Social responsibility towards gender sensitization and to promote gender equality, to encourage unbiased perspectives on gender among students. The Alumni Association sponsored these prizes with the aim of promoting writing skills and sensitizing students toward gender equality.