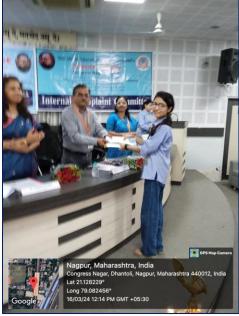

Prof. Yogita Meshram, convenor of WRGC, Made introductory remarks. President Prof. M. P. Dhore, Chief guest Shomita Biswas, Convener of Alumni Association honoured the winners with a certificate and cash prizes. Dr. Rashmi Urkude, convener of ICC and Alumni Association said the essay competition was organized as a Social responsibility towards gender sensitization and to promote gender equality, to encourage unbiased perspectives on gender among students. The Alumni Association sponsored these prizes with the aim of promoting writing skills and sensitizing students toward gender equality.

# Glimpses of Women's Day and prize distribution ceremony of the essay competition