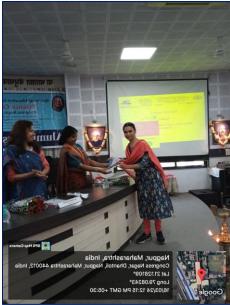

#### Report

Women's Day and prize distribution ceremony of the essay competition in Shivaji College jointly organised by ICC, WRGC and Alumni Association

Date:16-March-2024

Time-11.30 am

A lecture was organized to mark Women's Day at Shivaji College of Science, Congress Nagar, Nagpur on 16<sup>th</sup> March 2024. Chief Guest Shomita Biswas (IFS), Chief Executive Officer of Maha Camp, she said women are proving their worth in various fields by making careers on par with men, but still leaving a feeling of depression in the minds of many women. Biswas narrated that we should start from our homes by thinking about how we should break the stereotype culture.

Prof. Yogita Meshram, convenor of WRGC, Made introductory remarks. President Prof. M. P. Dhore, Chief guest Shomita Biswas, Convener of Alumni Association honoured the winners with a certificate and cash prizes. Dr. Rashmi Urkude, convener of ICC and Alumni Association said the essay competition was organized as a Social responsibility towards gender sensitization and to promote gender equality, to encourage unbiased perspectives on gender among students. The Alumni Association sponsored these prizes with the aim of promoting writing skills and sensitizing students toward gender equality.