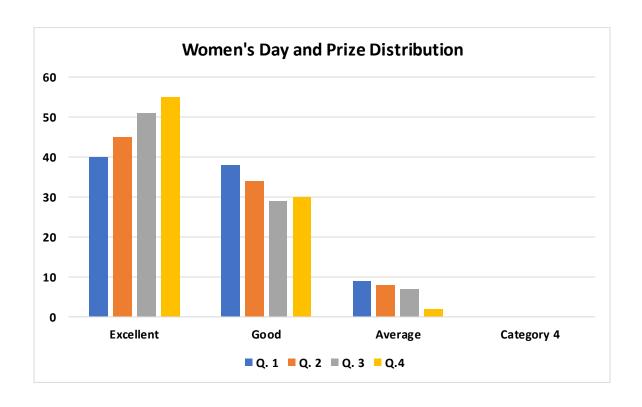

# Feedback: Women's Day and prize distribution ceremony of the essay competition

| 1. How would you rate the overall organization of the Women's Day even | 1. F | How | would | you rate | the overall | organization | of the | Women's | Day event | t? |
|------------------------------------------------------------------------|------|-----|-------|----------|-------------|--------------|--------|---------|-----------|----|
|------------------------------------------------------------------------|------|-----|-------|----------|-------------|--------------|--------|---------|-----------|----|

- A. Excellent
- B. Good
- C. Average
- D. Poor

## 2. How would you rate the involvement of the Alumni Association in supporting this event?

- A. Excellent
- B. Good
- C. Average
- D. Poor
- 3. How would you rate the venue and arrangements for the event?
- A. Excellent
- B. Good
- C. Average
- D. Poor
- 4. How effective was the event in raising awareness about gender equality and promoting unbiased perspectives?
- A. Excellent
- B. Good
- C. Average
- D. Poor