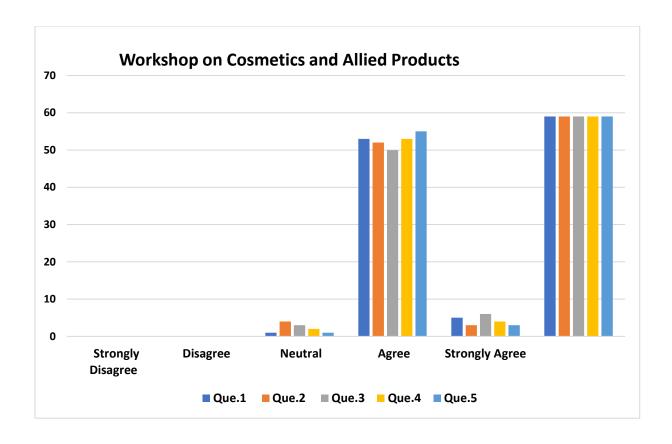

## Feedback Form: Workshop on Cosmetics and Allied Products

- 1. The content of the workshop was relevant and met my expectations.
  - **A.** Strongly Disagree
  - B. Disagree
  - C. Neutral
  - **D.** Agree
  - E. Strongly Agree
- 2. The speakers provided clear and insightful explanations on cosmetics and allied products.
  - A. Strongly Disagree
  - **B.** Disagree
  - C. Neutral
  - **D.** Agree
  - E. Strongly Agree
- 3. The hands-on sessions clarified the practical aspects of product formulation.
  - A. Strongly Disagree
  - B. Disagree
  - C. Neutral
  - **D.** Agree
  - E. Strongly Agree
- 4. The Q&A sessions allowed me to clarify my doubts and interact with the experts effectively.
  - A. Strongly Disagree
  - **B.** Disagree
  - C. Neutral
  - **D.** Agree
  - E. Strongly Agree
- 5. The overall organization of the workshop (venue, schedule, materials) was satisfactory.
  - A. Strongly Disagree
  - **B.** Disagree
  - C. Neutral
  - **D.** Agree
  - E. Strongly Agree