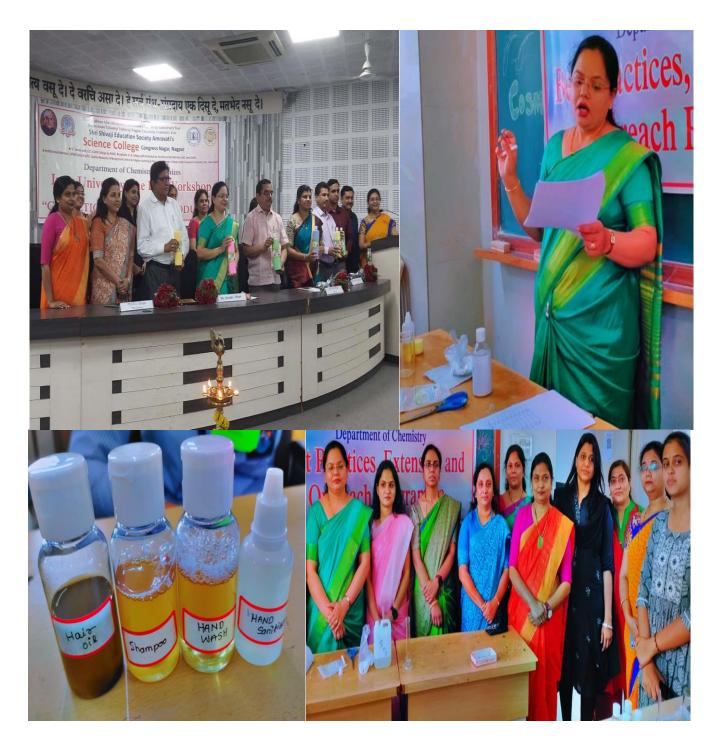

## Workshop on Cosmetics and allied products

Date-21.03.2023

Time -2:00 pm

Workshop on Cosmetics and allied products was organised on 21 /03/2023. Alumna of Shivaji Science College, Dr. Ketki Misar, Asst. Professor and Head, Department of Cosmetology, Kamla Nehru College, Nagpur has given hands on training on preparation of hair oil, shampoo, hand wash and hand sanitizer. Students perusing subject chemistry at undergraduate level participated in largr number in this workshop.

No. of beneficiaries-59

Dr.Avinash Rode

President

Alumni Association

# **Glimpses of Workshop**