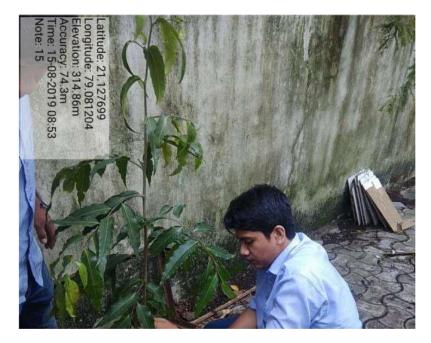

.    | Ankush Jede Sert           | Alede.       |
| 11.    | Hema Gupta Sem III         | Hegr.        |
| 12.    | Radheka Jiwali Sem 19      | Radhiber     |
| 13. 1  | Rutaja Suzyawanchi Semt    | -Rutujas.    |
| 14. 9  | Komal Balbudhe Semy        | KBalbudhe    |
| 5.4    | semichand Rathade Sem VII  | -PPR-Ende    |
| 6.     | Aniket Thakate II          | de           |
| 7.     | Bikesh Parch. M            | BP.6         |
| 8.     | Ashivin Lad. TI            | delining /   |
| 9      |                            |              |
| 20     | Sheeshis Upadhay To        | - Oncesher U |
|        | Poonam Vadar Semt          | toonamt.     |
|        | Roshni Kample sent         | tashnt       |
| 21_    | Rutija Atalkar Sem         | RAtalkas     |



**Fig. 3 – Tree Plantation** 



Fig. 4 – Tree Plantation by the Student

# 3. Eco Friendly Holi, (2021-22)

| Shri Shivaji Education Society Amravati's<br>SCIENCE COLLEGE<br>Congress Nagar, Nagpur |                  |        |  |  |  |  |
|----------------------------------------------------------------------------------------|------------------|--------|--|--|--|--|
| Attendance sheet<br>Eco-friedly workshop                                               |                  |        |  |  |  |  |
| Date 16/03/24                                                                          |                  |        |  |  |  |  |
| Sr.no.                                                                                 | Name of students | sign   |  |  |  |  |
| 1