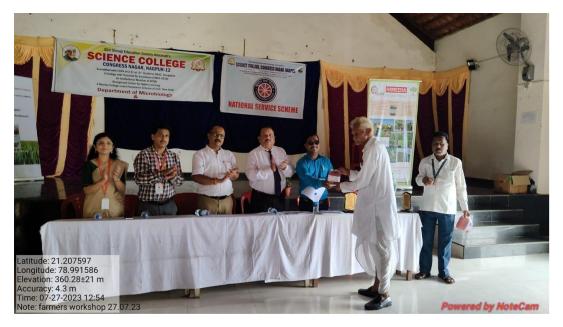

Fig 8 – Introductory Speech

Fig. 8 -Distribution of liquid Biofertilizers (Soil Rejuvenator) to Farmers at Fetri