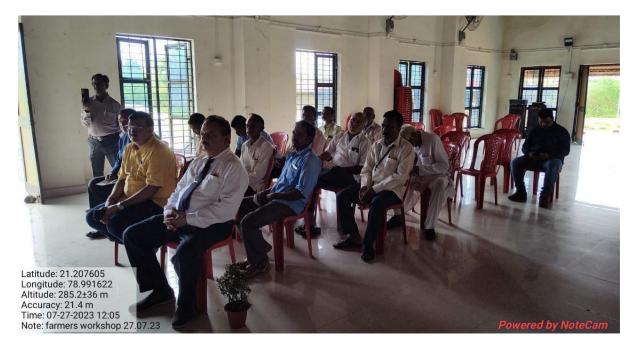

# SSESA's Science College, Nagpur

Fig 9 - Farmers attending Workshop at Fetri

Whatow-

Dr. A. A. Halder IQAC Coordinator S.S.E.S.A's Science College, Nagpur

Speakmung

Dr. O. S. Deshmukh Principal S. S. E. S. Amravati's Science College, Nagpur.