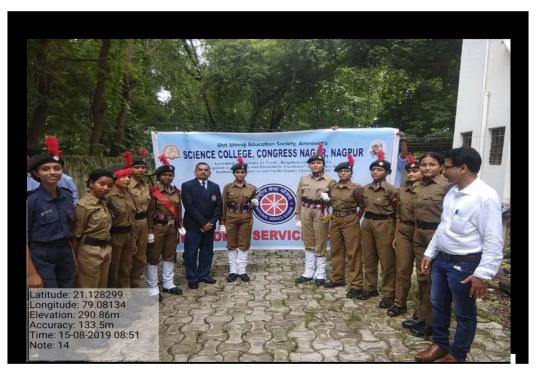

# 2. Tree plantation, (2019-20)

|        | Tree plantation Pro        |              |
|--------|----------------------------|--------------|
| C NI-  | 15 <sup>th</sup> August 20 |              |
| Sr. No | Name                       | Signature    |
|        | Digarbar Kolhe Seroiti     | Dkothe       |
| 2.     | V. Sagdeo - Sem TU         | The second   |
| 3.     | Shiwani Thakase SemT       | Stakase      |
| 4.     | Proja Misal Semt           | - For        |
| 5.     | Vatilesh Mohale Seroty     | C State      |
| 6.     | Binky Gripta BODY          | Sig          |
| 7.     | Kiya Annane Setor          | KeyA:        |
| 8.     | Vishal Wasthi Saros        | VHO          |
| - CP . | Ramesh Sarkor Semili       | Railear      |
| 10.    | Ankush Jede Sert           | Alede.       |
| 11.    | Hema Gupta Sem III         | Hegr.        |
| 12.    | Radheka Jiwali Sem 19      | Radhiber     |
| 13. 1  | Rutaja Suzyawanchi Semt    | -Rutujas.    |
| 14. 9  | Komal Balbudhe Semy        | KBalbudhe    |
| 5.4    | semichand Rathade Sem VII  | -PPR-Ende    |
| 6.     | Aniket Thakate II          | de           |
| 7.     | Bikesh Parch. M            | BP.6         |
| 8.     | Ashivin Lad. TI            | delining /   |
| 9      |                            |              |
| 20     | Sheeshis Upadhay To        | - Oncesher U |
|        | Poonam Vadar Semt          | toonamt.     |
|        | Roshni Kample sent         | tashnt       |
| 21_    | Rutija Atalkar Sem         | RAtalkas     |