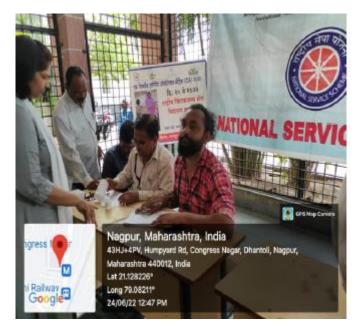

# SSESA's Science College, Nagpur

Introduction about Eco friendly Holi colours Mr. Raj Madankar

Group photo with Ecofriendly Holi Colours

4)Filariasis Disease Camp, (2022-23)

Shivaji Science College Congress, Magar Magpur Attendance sheet Event Name: - Filariasis Camp ( Hatti Rog) EDate: - 24 106/2028 Signature SN Name of staff/ Student 1) Dr V. R. Kirkiler 2) Do- S.V. Klangar 3) Dr. G.L. Sadhar 4) prof. P. Vtale poot Atul Bobde 5) poof. C.W. Anwone prof. S.R. Pande all and Hadder 7) Dr. A.A. Haldar Dr. S.K. Sayyad Reenwall 10) Dr. Reshma Sonwalkar Dr. Shilpa Gledam 12) Mr. Bhupendra Kumbhare