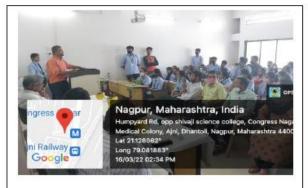

# SSESA's Science College, Nagpur

Introduction about Eco friendly Holi colours Mr. Raj Madankar

Group photo with Ecofriendly Holi Colours

4)Filariasis Disease Camp, (2022-23)

Shivaji Science College Congress, Magar Magpur Attendance sheet Event Name: - Filariasis Camp ( Hatti Rog) EDate: - 24 106/2028 Signature SN Name of staff/ Student 1) Dr V. R. Kirkiler 2) Do- S.V. Klangar 3) Dr. G.L. Sadhar 4) prof. P. Vtale poot Atul Bobde 5) poof. C.W. Anwone prof. S.R. Pande all and Hadder 7) Dr. A.A. Haldar Dr. S.K. Sayyad Reenwall 10) Dr. Reshma Sonwalkar Dr. Shilpa Gledam 12) Mr. Bhupendra Kumbhare