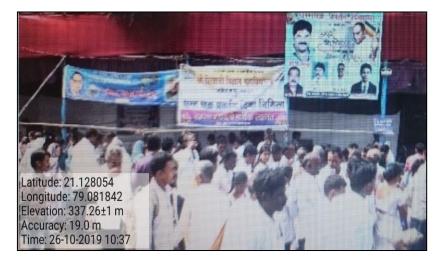

1. Organizes "DISTRIBUTION OF TEA AND SNACKS TO THE PILGRIMS OF DIKSHAW BHOOMI"

sign of Betienny Beneficiary Rosande. 1) Rypesh Wusnik aguro e) Sagare Khadhe Schel 3) Sunanda Khadse 4) Squan Chanvan 5 ann 5) Nandini Chure 6) Sangeeta Chare Warreni School Bener 7) frema Narnquare Down 8) Swati Rawate aloni 9) Schoni Pawer 9) Schoni Pawar 10) Sanjay Gulhane Saupan 5 mong 11) Ashish Raut Shah 12) Ashok Lende 12) Ashok Lenar June 13) Mahesh Nethaskar June 13) Mahesh Nethaskar June 14) Novendra Later A 15) Rajendra Kahe A 16) Shilps Sandukan Anioa 16) Shilps Sandukan Anioa 17) Shureta Pahade Sthate 18) Satayan Bhombe Angan 19) Shivani Udapurker Itirani 20) Kalyani Meshran Mehran (4) Manendra Katre

# **Photographs**

Fig. -1 Distribution Of Tea And Snacks To The Pilgrims Of Dikshabhoomi

Fig. -2 Distribution Of Tea And Snacks To The Pilgrims Of Dikshabhoomi Infront of College Stall.