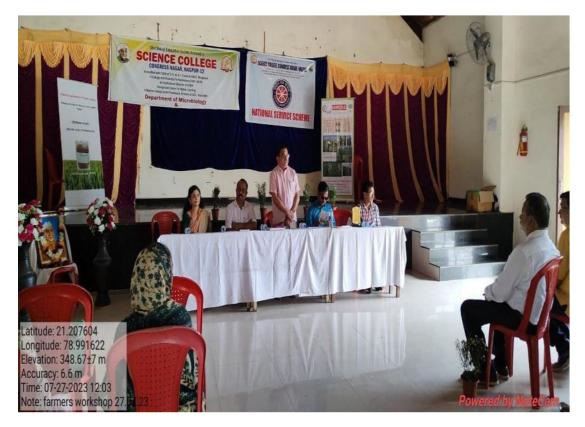

# SSESA's Science College, Nagpur

Fig 9 - Farmers attending Workshop at Fetri

Whatow-

Dr. A. A. Halder IQAC Coordinator S.S.E.S.A's Science College, Nagpur

Speakmung

Dr. O. S. Deshmukh Principal S. S. E. S. Amravati's Science College, Nagpur.