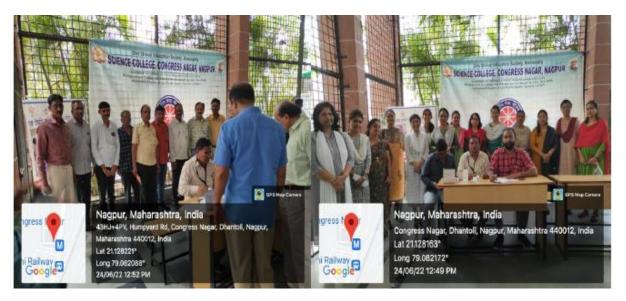

Fig. 5 & 6 – Students and People from local Area participation

Fig. 7 – Peoples from local Area participation

5)FARMERS WORKSHOP on Role of Soil Rejuvenator in Soil Health Management, (2023-24).

12.20/00/2023 अन्द क. शेतक-या-ये नाघ मोबाईल नं सटी Survy Shasti 1. 9119321998 2) Vishm G. Sharts. 7888041757 0 Rampou G. Sharthr 7-888041757 41 times amit 78754/2518 Fortz 32 S) 70209600/6 6) -यक्रधर नेरफर 9822276905 श्तोध स्द्रवर्शा 7) במיהה הוגואוצ 9763197311 8) zum कमला बाई नीम्बारे-9) a rid कमला बाई बनाई 10) दामोदर गोमाजी बेलेकर 11) 94 2/10/8214 2002 2112 3214 24 2 LIZE LANCH ZTOI 9657744581 13) 4 7447360636 3541 14) 9657973年他 3223 aloy 15 Dr- Banita Gu

Fig 8 – Introductory Speech

Fig. 8 -Distribution of liquid Biofertilizers (Soil Rejuvenator) to Farmers at Fetri