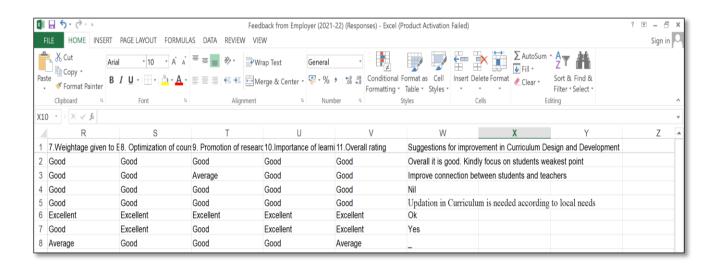

## Some Google Form Responses

| 1  | V                       | W                      | X                       | Υ                 | Z                                                                             | AA                                | AB                     | AC            | AD |
|----|-------------------------|------------------------|-------------------------|-------------------|-------------------------------------------------------------------------------|-----------------------------------|------------------------|---------------|----|
| 1  | 10. Optimization of cou | 11. Promotion of resea | 12.Importance of learni | 13.Overall rating | Suggestions for improv                                                        |                                   |                        |               |    |
| 2  | Good                    | Good                   | Good                    | Good              | Preference should be g                                                        | Preference should be given to ICT |                        |               |    |
| 3  | Good                    | Good                   | Good                    | Good              | Not any                                                                       |                                   |                        |               |    |
| 4  | Average                 | Average                | Average                 | Average           | Timings                                                                       |                                   |                        |               |    |
| 5  | Good                    | Good                   | Good                    | Good              | Nil                                                                           |                                   |                        |               |    |
| 6  | Average                 | Average                | Good                    | Average           | Please improve your curriculum activities in college                          |                                   |                        |               |    |
| 7  | Excellent               | Excellent              | Excellent               | Excellent         | New courses like Web                                                          | Technology, Animation             | , Mushroom Culture sho | ould be start |    |
| 8  | Good                    | Good                   | Good                    | Excellent         | Focus on skill develop                                                        | nent too.                         |                        |               |    |
| 9  | Good                    | Good                   | Good                    | Good              | No                                                                            |                                   |                        |               |    |
| 10 | Good                    | Good                   | Good                    | Good              | Required competitive exam books in Library                                    |                                   |                        |               |    |
| 11 | Excellent               | Excellent              | Excellent               | Excellent         | Good                                                                          | _                                 |                        |               |    |
| 12 | Good                    | Good                   | Good                    | Good              | Everything is good.                                                           | [a](Ctrl) ▼                       |                        |               |    |
| 13 | Excellent               | Excellent              | Excellent               | Excellent         | No.                                                                           |                                   |                        |               |    |
| 14 | Good                    | Good                   | Good                    | Average           | Please promote and support the extra curricular activities with the academics |                                   |                        |               |    |
| 15 | Good                    | Good                   | Good                    | Good              | All things are good                                                           |                                   |                        |               |    |
| 16 | Good                    | Good                   | Good                    | Good              | Engagement of classes and syllabus completion                                 |                                   |                        |               |    |
| 17 | Average                 | Average                | Average                 | Average           | College should arrange more fests.                                            |                                   |                        |               |    |
| 18 | Excellent               | Excellent              | Excellent               | Excellent         | No                                                                            |                                   |                        |               |    |
| 19 | Average                 | Average                | Average                 | Excellent         | Need to be better                                                             |                                   |                        |               |    |
| 20 | Good                    | Below Average          | Average                 | Average           | There are a lot of suggestions, where to start from                           |                                   |                        |               |    |
| 21 | Good                    | Good                   | Good                    | Good              | Everything is perfect , nothing to change                                     |                                   |                        |               |    |
| 22 | Good                    | Good                   | Good                    | Good              | All good                                                                      |                                   |                        |               |    |
| 23 | Below Average           | Below Average          | Below Average           | Below Average     | Yes                                                                           |                                   |                        |               |    |
| 24 | Excellent               | Good                   | Good                    | Good              | No suggestions                                                                |                                   |                        |               |    |
|    | Form Respon             | ses 1 ⊕                | ^ ·                     |                   |                                                                               | : 4                               |                        |               |    |