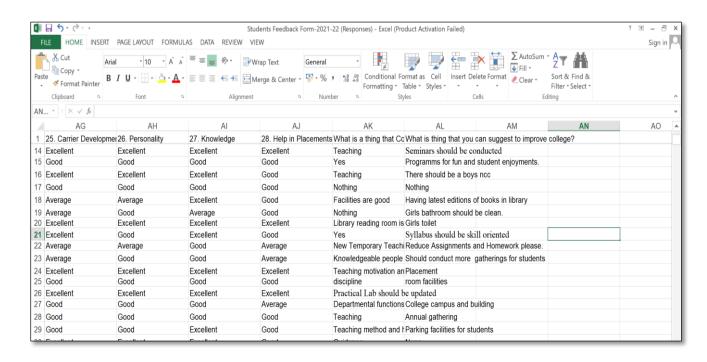

|   | Entrance should be provided  Providing WiFi facility to students | Competitive Exam Committee Convener to make efforts for Extra Coaching and guidance.  Instructions are given to all HoD to provide |  |  |  |  |  |
|---|------------------------------------------------------------------|------------------------------------------------------------------------------------------------------------------------------------|--|--|--|--|--|
|   |                                                                  | Internet & WiFi facility in Computer  Laboratory for study purpose.                                                                |  |  |  |  |  |
| E | Feedback from Employer                                           |                                                                                                                                    |  |  |  |  |  |
|   | Updation in Curriculum is needed according to local needs        | It is conveyed to relevant Board of Studies (BoS), RTMNU, Nagpur                                                                   |  |  |  |  |  |
|   | Improve connection between students and teachers                 | Instructions are given to Alumni Association of the institute and staff members of the college                                     |  |  |  |  |  |