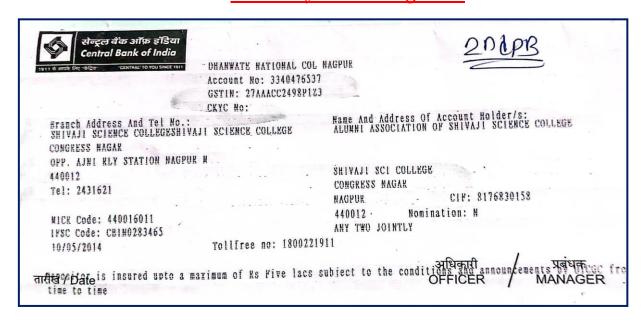

DVV Query: HEI to provide evidence of E-transfer to following students under following schemes: 1)Samit Kishor Waghmare, (DHE),(2023-24) 2)Rishi Ranjeet Inwate, Post Matric Scholarship Scheme (Government Of India ) (2023-24) 3)Riddhi Chandrashekhar Kohad, (Post Matric Scholarship to SBC Students), (2023-24) 4)Nayan Akhil Yewale, Government of India Post-Matric Scholarship, (2022-23) 5)Sanika Rahul Kashikar, (Post Matric Scholarship to OBC Students), (2022-23) 6)Naushaba Firdaus Khurshid Alam Ansari, (Tuition Fees and Examination Fees to OBC Students), (2020-21) 7)Suyog Madhukar Karemore, (Tuition Fees and Examination Fees to OBC Students), (2020-21) 8)Miss Aayushi V Nagdevte, (Alumni Association Scholarship), (2019-20) 9)Suhani A tonge, (Alumni Association Scholarship),(2019-20)