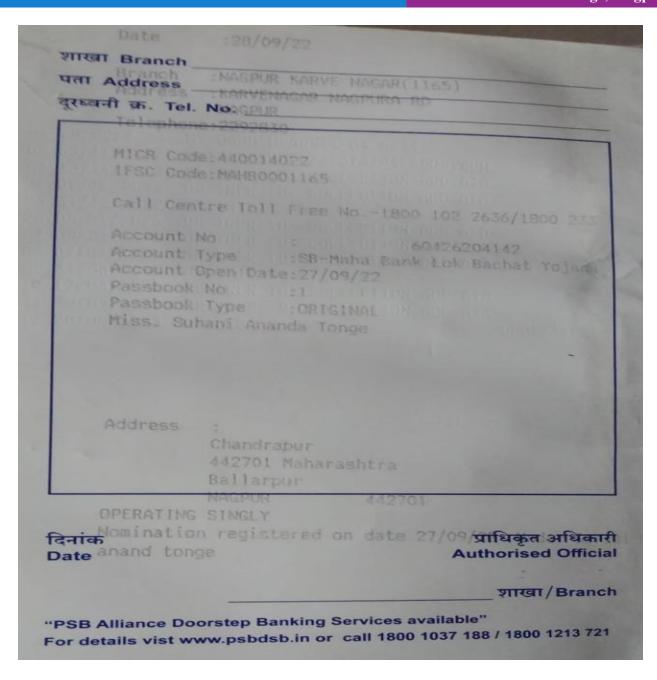

DVV Query: HEI to provide evidence of E-transfer to following students under following schemes: 1)Samit Kishor Waghmare, (DHE),(2023-24) 2)Rishi Ranjeet Inwate, Post Matric Scholarship Scheme (Government Of India ) (2023-24) 3)Riddhi Chandrashekhar Kohad, (Post Matric Scholarship to SBC Students), (2023-24) 4)Nayan Akhil Yewale, Government of India Post-Matric Scholarship, (2022-23) 5)Sanika Rahul Kashikar, (Post Matric Scholarship to OBC Students), (2022-23) 6)Naushaba Firdaus Khurshid Alam Ansari, (Tuition Fees and Examination Fees to OBC Students), (2020-21) 7)Suyog Madhukar Karemore, (Tuition Fees and Examination Fees to OBC Students), (2020-21) 8)Miss Aayushi V Nagdevte, (Alumni Association Scholarship), (2019-20) 9)Suhani A tonge, (Alumni Association Scholarship),(2019-20)