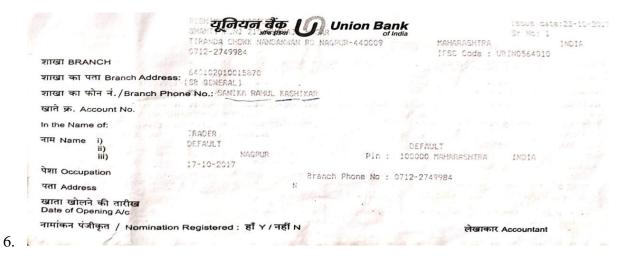

## 3. Riddhi Chandrashekhar Kohad

| 17414 | ON PRINTE DEBORITARY TO ODE DIRECTED     | D.OC.           | 1.1.2023 2021 | DIMINICE IMPRINE CHARACTE   | 0002700107 | 4010.00 |
|-------|------------------------------------------|-----------------|---------------|-----------------------------|------------|---------|
| VJNT  | Post Matric Scholarship to OBC Students  | M.Sc. (Physics) | F.Y.2023-2024 | Rahul Maroti Khangar        | 9307444152 | 1710.00 |
| VJNT  | Post Matric Scholarship to OBC Students  | B.Sc.           | F.Y.2023-2024 | Kanchan Vinodrao Wankhede   | 7498508206 | 1028.00 |
| VJNT  | Post Matric Scholarship to SBC Students  | B.Sc.           | F.Y.2023-2024 | Vinku Manikrao Moundekar    | 9130430519 | 1078.00 |
| VJNT  | Post Matric Scholarship to SBC Students  | B.Sc.           | F.Y.2023-2024 | Riddhi Chandrashekhar Kohad | 8208585811 | 1138.00 |
| VJNT  | Post Matric Scholarship to SBC Students  | B.Sc.           | F.Y.2023-2024 | Dakshita Sanjay Madan       | 7028041391 | 908.00  |
| VJNT  | Tuition Fees and Examination Fees to OBC | B.Sc.           | F.Y.2023-2024 | Devansh Sanjay Jangde       | 8767201155 | 428.00  |
| VJNT  | Tuition Fees and Examination Fees to OBC | M.Sc.           | F.Y.2023-2024 | Leena Narendra Meher        | 7447668343 | 745.00  |

| Department | Scheme                                           | Course | Financial<br>Year | Beneficiary<br>Name               | Beneficiary<br>Mobile No | Amount Disbursed To Student(₹) |
|------------|--------------------------------------------------|--------|-------------------|-----------------------------------|--------------------------|--------------------------------|
| VJNT       | Post Matric<br>Scholarship<br>to SBC<br>Students | B.Sc.  | F.Y.2023-<br>2024 | Riddhi<br>Chandrashekhar<br>Kohad | 8208585811               | 1138.00                        |