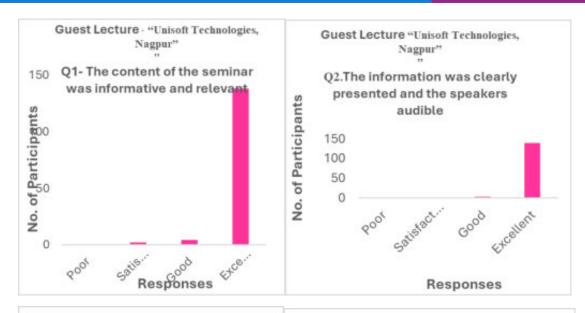

-------------|
|                                 | ts of the program on a scale from 1 to 4, with 1 being "Poor" and 4 being |
| Q1- The content of the semina   | r was informative and relevant                                            |
| Q2. The information was clear   | 3 4  ly presented and the speakers audible                                |
| Q.3- Was the topic relevant wit | 3  th the today's technology?                                             |
|                                 | 3 4 attending more workshop on this same subject?                         |
| Q.5-How was the overall assess  | ment of the talk?                                                         |
|                                 | 3 4                                                                       |









Dependent &

Dr. Omraj S. Deshmukh

Principal S. S. E. S. Amravati's cience College, Nagpur.