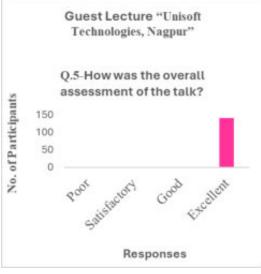

-------|
|                                 | ts of the program on a scale from 1 to 4, with 1 being "Poor" and 4 being |
| Q1- The content of the semina   | r was informative and relevant                                            |
| Q2. The information was clear   | 3 4  ly presented and the speakers audible                                |
| Q.3- Was the topic relevant wit | 3  th the today's technology?                                             |
|                                 | 3 4 attending more workshop on this same subject?                         |
| Q.5-How was the overall assess  | ment of the talk?                                                         |
|                                 | 3 4                                                                       |









Dependent &

Dr. Omraj S. Deshmukh

Principal S. S. E. S. Amravati's cience College, Nagpur.