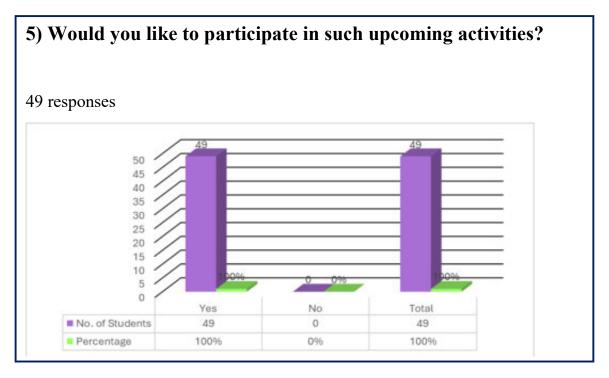

## In the DVV under 5.1.2 the information asked for 5 activities is as following.