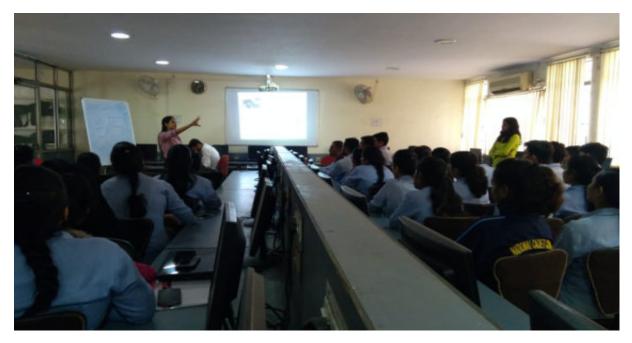

Technologies, Nagpur" to conduct Seminar Cum Awareness Program. They guided students about career growth in IT Sector and instructed students to focus more in programming skill". The seminar was arranged for BCA-Final and MCA-Final Year students on 21/09/2019.

Action Taken: Department of Computer Science, SSES Amt's Science College, Congress Nagar, Nagpur had organized one-day workshop on "Unisoft Technologies, Nagpur". Feedback form was given to students, students filled the feedback form on the basis of student's feedback we analyzed the feedback and represents the feedback of student graphically

Dr. A. A. Halder

Mariatales-

Dr. Omraj S. Deshmukh

Ospec Amysk

Principal S. S. E. S. Amravati's Science College, Nagpur.



Guest Speaker guided students about career growth in IT Sector



Guest Speaker guided students about career growth in IT Sector

Shri Shivaji Education Society Amravati's SCIENCE COLLEGE, CONGRESS NAGAR, NAGPUR Department of Computer Science

# Guest Lecture on "Unisoft Technologies, Nagpur" Feedback Form

| Name of Students                | Date: 21.09.2019                                                          |
|---------------------------------|---------------------------------------------------------------------------|
|                                 | ts of the program on a scale from 1 to 4, with 1 being "Poor" and 4 being |
| Q1- The content of the semina   | r was informative and relevant                                            |
| Q2. The information was clear   | 3 4  ly presented and the speakers audible