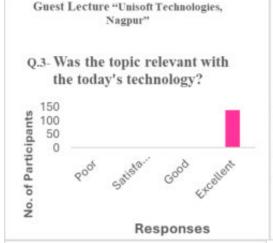

-----------|
|                                 | ts of the program on a scale from 1 to 4, with 1 being "Poor" and 4 being |
| Q1- The content of the semina   | r was informative and relevant                                            |
| Q2. The information was clear   | 3 4  ly presented and the speakers audible                                |
| Q.3- Was the topic relevant wit | 3  th the today's technology?                                             |
|                                 | 3 4 attending more workshop on this same subject?                         |
| Q.5-How was the overall assess  | ment of the talk?                                                         |
|                                 | 3 4                                                                       |









Dependent &

Dr. Omraj S. Deshmukh

Principal S. S. E. S. Amravati's cience College, Nagpur.