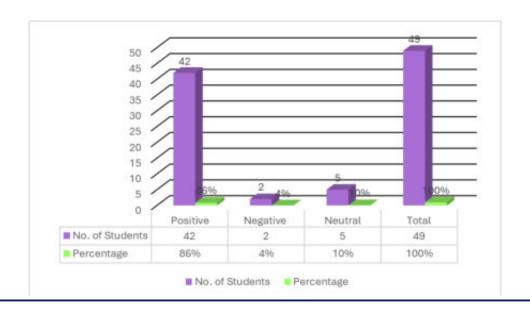

etition?
- a) Excellent
- b) Good
- c) Satisfactory
- Q.2) How has this competition impacted your view on societal application of science?
- a) Positive
- b) Negative
- c) Neutral
- Q.3) How would you rate the support and communication from the organizers?
- a) Excellent
- b) Good
- c) Satisfactory
- Q.4) Did you receive constructive feedback on your model?
- a) Yes
- b) No
- Q.5) Would you like to participate in such upcoming activities?
- a) Yes
- b) No

Science College, Congress Nagar, Nagpur Department of Microbiology Session 2022-2023

**Organizes** 

Scientific Model Making Competition "Innovative ideas in Science for Societal Application"

Date: 28/02/2023

#### FEEDBACK RESPONSES



# 2) How has this competition impacted your view on societal application of science?

49 responses



# 3) How would you rate the support and communication from the organizers?

61 responses







|             | TITI | DITA | CITA |             |                                    |  |
|-------------|------|------|------|-------------|------------------------------------|--|
| <b>MARA</b> |      | DΠΑ  | ВПА  | <b>UAUK</b> | $\mathbf{A} \mathbf{V} \mathbf{D}$ |  |

श्री शिवाजी शिक्षण संस्था अमरावती व्दारा संचालित विज्ञान महाविद्यालय, कॉग्रेस नगर, नागपूर

### सूचना

दिनांक - 11/03/2024

महाविद्यालयातील सर्व प्रवेशित विद्यार्थी, शिक्षकवृंद (किनष्ठ व वरिष्ठ महाविद्यालय) व शिक्षकेत्तर कर्मचारी यांना याव्दारे सूचित करण्यात येते की, मंगळवार दिनांक १२/०३/२०२४ रोजी सकाळी ११.३० वाजता महाविद्यालयाच्या सभागृहात ''मराठी भाषा दिवस'' निमीत्त कार्यक्रम आयोजित करण्यात येत आहे. या कार्यक्रमास सर्वांनी