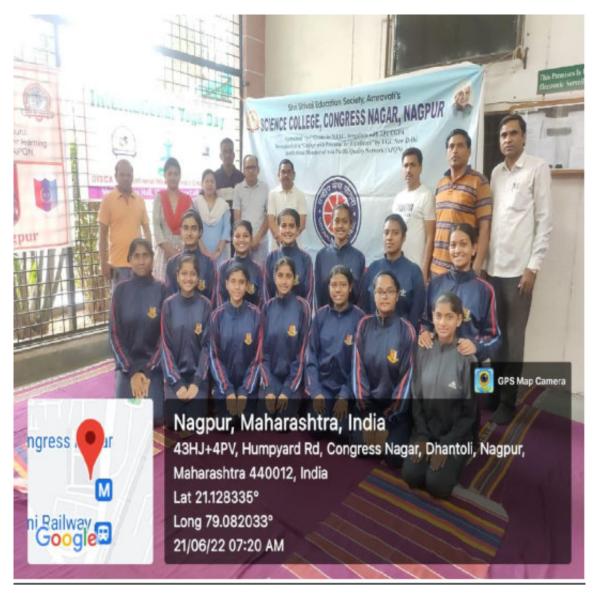

plained simultaneously. Around 56 students and staff participated on this great occasion of International Yoga Day.

Action Taken

8<sup>th</sup> International Yoga Day celebrated on 21/06/2022 by NSS team in Shivaji Science College, Congress Nagar, Nagpur. NSS coordinator, Prof. Utale was the instructor for this yoga program. Total 56 participants were present for the program.

SEAL SEAL

N.S.S.
Programme Officer
Shivaji Science College
Congress Nagar, Nagpur-12.

Dr. Amitabh Halder

IQAC Coordinator
Internal Quality Assurance Cell
(IQAC)

S. S. E. S. A. Science College Congress Nagar, Nagpur. Dr. Omraj S. Deshmukh

Oscer mytil

Principal

8. S. E. S. Amravati's

Science College, Nagour.





Inauguration of the program by Principal Prof. M. P. Dhore and Yoga Instructor Prof. P.S. Utale



After completion of activity, a group Photo of Principal, Prof. M. P. Dhore, Yoga Instructor, Dr. P. S. Utale, staff members, NSS and NCC team

Dr. Omraj S. Deshmukh

Ospec Amytik

Principal S. S. E. S. Amravati's Science College, Nagpur.

# Seminar cum Awareness Programme by **Unisoft Technologies, Nagpur 2019-20**

#### Shri Shivaji Education Society, Amravati's

#### Science College, Congress Nagar, Nagpur

## NOTICE

Date: 18.09.2019

All the students of B.Sc., BCA, M.Sc. MCA are hereby informed that department has organized Seminar Cum Awareness Program. which is being conducted by "Unisoft Technologies, Nagpur. All are requested to be present for the same.

Date: Saturday, 21/09/2019 Time: 10.30 am to 12.30

Students should assemble in M.Sc. Lab 10 minutes prior to the scheduled ti