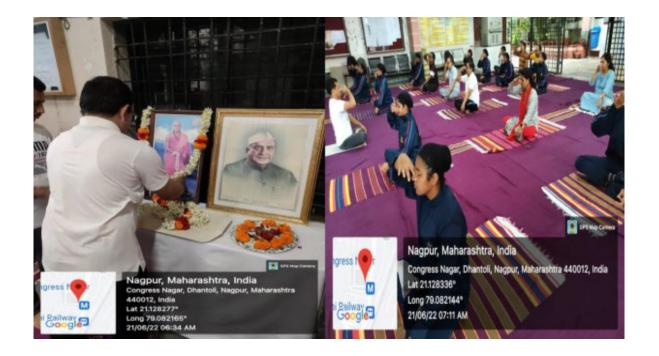

n and all the students practiced & performed sitting and standing asanas, importance of these were explained simultaneously. Around 56 students and staff participated on this great occasion of International Yoga Day.

Action Taken

8<sup>th</sup> International Yoga Day celebrated on 21/06/2022 by NSS team in Shivaji Science College, Congress Nagar, Nagpur. NSS coordinator, Prof. Utale was the instructor for this yoga program. Total 56 participants were present for the program.

SEAL SEAL

N.S.S.
Programme Officer
Shivaji Science College
Congress Nagar, Nagpur-12.

Dr. Amitabh Halder

IQAC Coordinator
Internal Quality Assurance Cell
(IQAC)

S. S. E. S. A. Science College Congress Nagar, Nagpur. Dr. Omraj S. Deshmukh

Oscer mytil

Principal

8. S. E. S. Amravati's

Science College, Nagour.





Inauguration of the program by Principal Prof. M. P. Dhore and Yoga Instructor Prof. P.S. Utale



After completion of activity, a group Photo of Principal, Prof. M. P. Dhore, Yoga Instructor, Dr. P. S. Utale, staff members, NSS and NCC team

Dr. Omraj S. Deshmukh

Ospec Amytik

Principal S. S. E. S. Amravati's Science College, Nagpur.

# Seminar cum Awareness Programme by **Unisoft Technologies, Nagpur 2019-20**

#### Shri Shivaji Education Society, Amravati's

#### Science College, Congress Nagar, Nagpur

## NOTICE

Date: 18.09.2019

All the students of B.Sc., BCA, M.Sc. MCA are hereby informed that department has organized Seminar Cum Awareness Program. which is being conducted by "Unisoft Technologies, Nagpur. All are requested to be present for the same.

Date: Saturday, 21/09/201