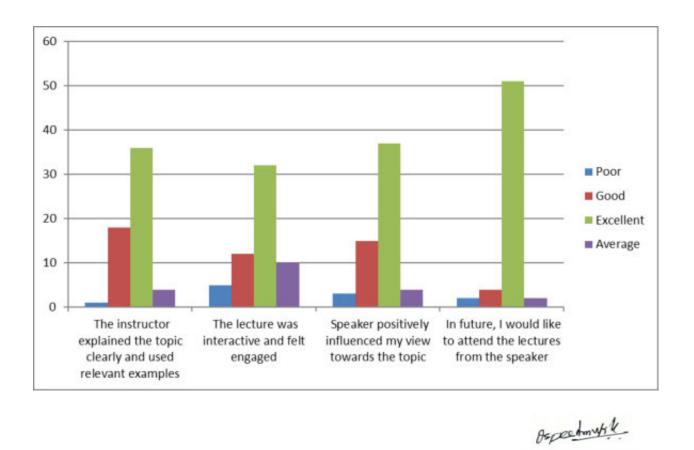

----------------------------------------------------------------------|----------|------|-----------------------|---------|
| Sr. No | Questions                                                             | Poor     | Good | <b>Strongly Agree</b> | Average |
| 1      | The instructor explained the topic clearly and used relevant examples |          |      |                       |         |
| 2      | The lecture was interactive and felt engaged                          |          |      |                       |         |
| 3      | Speaker positively influenced my view towards the topic               |          |      |                       |         |
| 4      | In future, I would like to attend the lectures from the speaker       |          |      |                       |         |



Dr. Omraj S. Deshmukh

Principal

8. S. E. S. Amravati's
Science College, Nagpur.



## Shri Shivaji Education Society Amravati's Science College, Congress Nagar Nagpur

#### Notice

Date: 18 /06/2022

All the students and staff members are hereby informed that "International Yoga Day" will be celebrated on Tuesday, 21st June 2022 at 6:30 a.m. in the college Premises.

All are requested to remain present for the same.

Principal Science College Congress Nagar, Nagpur



Shri Shivaji Education Shikshan Sanstha Amravati's

## Science College

Congress Nagar, Nagpur



**International Yoga Day** 

On

Tuesday, 21st June 2022 at 6:30 a.m.

NSS Programme Officer

Prof. P. S. Utale

Principal

Prof. M. P. Dhore

### Attendance Sheet



# Shri Shivaji Education Society Amravati's SCIENCE COLLEG