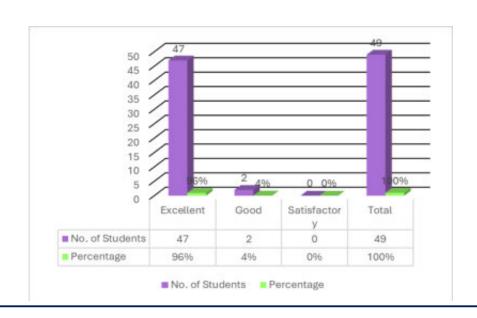

## In the DVV under 5.1.2 the information asked for 5 activities is as following.