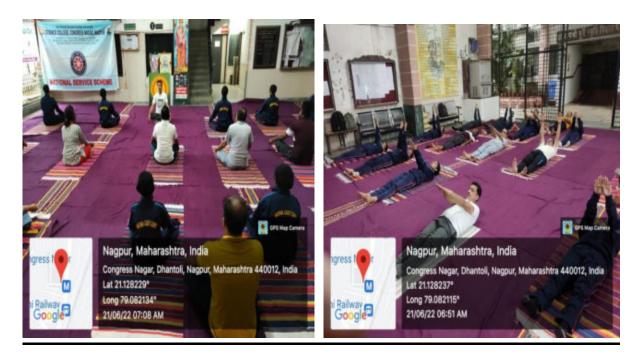

and all the students practiced & performed sitting and standing asanas, importance of these were explained simultaneously. Around 56 students and staff participated on this great occasion of International Yoga Day.

Action Taken

8<sup>th</sup> International Yoga Day celebrated on 21/06/2022 by NSS team in Shivaji Science College, Congress Nagar, Nagpur. NSS coordinator, Prof. Utale was the instructor for this yoga program. Total 56 participants were present for the program.

SEAL SEAL

N.S.S.
Programme Officer
Shivaji Science College
Congress Nagar, Nagpur-12.

Dr. Amitabh Halder

IQAC Coordinator
Internal Quality Assurance Cell
(IQAC)

S. S. E. S. A. Science College Congress Nagar, Nagpur. Dr. Omraj S. Deshmukh

Oscer mytil

Principal

8. S. E. S. Amravati's

Science College, Nagour.





Inauguration of the program by Principal Prof. M. P. Dhore and Yoga Instructor Prof. P.S. Utale



After completion of activity, a group Photo of Principal, Prof. M. P. Dhore, Yoga Instructor, Dr. P. S. Utale, staff members, NSS and NCC team

Dr. Omraj S. Deshmukh

Ospec Amytik

Principal S. S. E. S. Amravati's Science College, Nagpur.

# Seminar cum Awareness Programme by **Unisoft Technologies, Nagpur 2019-20**

#### Shri Shivaji Education Society, Amravati's

#### Science College, Congress Nagar, Nagpur

## NOTICE

Date: 18.09.2019

All the students of B.Sc., BCA, M.Sc. MCA are hereby informed that department has organized Seminar Cum Awareness Program. which is being conducted by "Unisoft Technologies, Nagpur. All are requested to be present for the same.

Date: Saturday, 21/09/2019