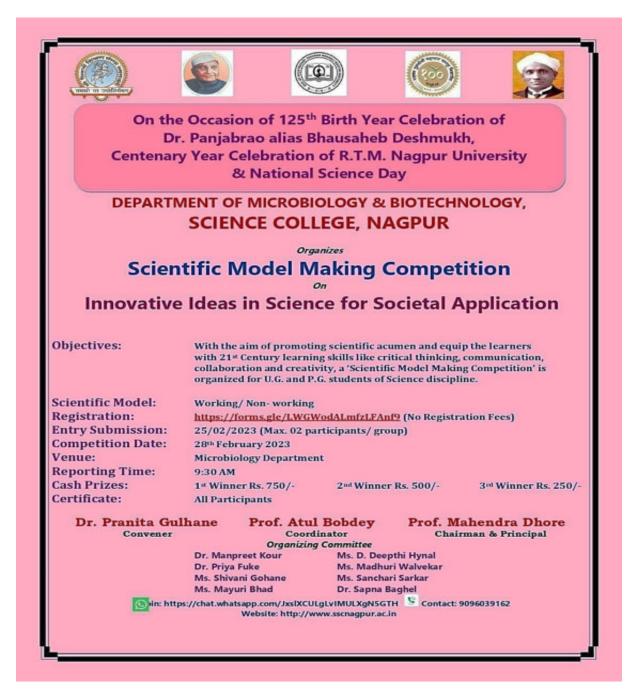

rested students are invited to participate and showcase their models based on scientific concepts.

Chief Guest: Dr. Prashant Maheshwary,

Dean (Faculty of Science & Technology)

R.T.M. Nagpur University, Nagpur

**Date**: 28/02/2023

**Time**: 10:30 AM

Venue: Department of Microbiology,

Central Research Laboratory,

Science College, Nagpur.



Dr. Omraj S. Deshmukh

Oscee Amyt

Principal Science College Congress Nagar, Nagpur

**Scientific Model Making Competition** "Innovative ideas in Science for Societal Application"

# Shri Shivaji Education Society Amravati's Science College, Congress Nagar, Nagpur

## **Department of Microbiology**

**Session 2022-2023** 

**Organizes** 

Scientific Model Making Competition "Innovative ideas in Science for Societal Application"

Date: 28/02/2023



# Shri Shivaji Education Society Amravati's Science College, Congress Nagar, Nagpur

## **Department of Microbiology**

**Session 2022-2023** 

**Organizes** 

# Scientific Model Making Competition "Innovative ideas in Science for Societal Application"

S.S.E.S.A's Science College, Congress Nagar, Nagpur Department of Microbiology and Biotechnology Organizes

## Scientific Model Making Competition-2023

Date: 28 /02/2023

#### Attendance sheet

| Team<br>No. | Name of the Student            | Class   | Subject/Group     | Signature |
|-------------|--------------------------------|---------|-------------------|-----------|
| 1)          | Prachi Purushottam Thakur      | M.Sc I  | Microbiology      | Phakus    |
| 1)          | Nimmi Dilip Kumbhare           | M.Sc I  | M.Sc Microbiology