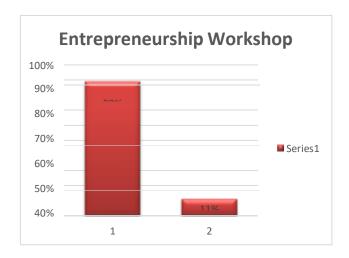

#### Report of Seminar by Unique Academy

Date: 27-09-2023

A seminar was organized by Shivaji Science College for making students aware of Competitive examination after graduation. The seminar was delivered by Ms Anjali Jain, Tutor Unique Academy, Unique Institute of Higher learning Pvt. Ltd. 239 number of students attended the seminar. Students asked their queries to the speaker.

#### Action Taken:

A seminar based on preparation of UPSC and MPSC examination was organized by Shivaji Science College on 27-09-23. The speaker was Ms Anjali Jain, Faculty Unique Academy, Unique Institute of Higher learning Pvt. Ltd. 239 students attended the seminar.