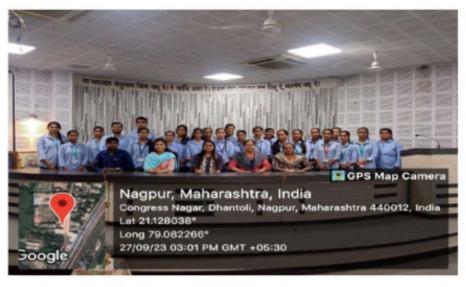

#### Report of Seminar by Unique Academy

Date: 27-09-2023

A seminar was organized by Shivaji Science College for making students aware of Competitive examination after graduation. The seminar was delivered by Ms Anjali Jain, Tutor Unique Academy, Unique Institute of Higher learning Pvt. Ltd. 239 number of students attended the seminar. Students asked their queries to the speaker.

Ms. Ankita Jain, Guest Speaker, addressing the students

Students and Faculty members in the seminar

Students with Faculty from Unique Academy and Competitive examination and Guidance committee members