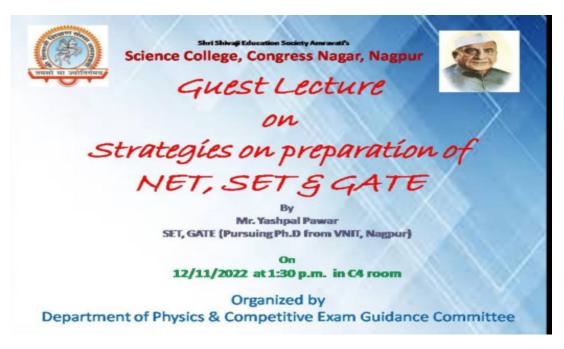

, OR, NOT, NAND, NOR exclusive OR; Truth tables; a combination of gates; de Morgan's theorem.

#### TIME TABLE

| Days     | Time                   |
|----------|------------------------|
| Saturday | (C4) 2.00 PM - 4.00 PM |

#### **JAM Coaching:**

Speaker: Mr.. Krishna Gangulwar, Expert in JAM Coaching Topic: Comprehensive Guide to JAM Preparation



Lecture delivered by Mr.. Krishna Gangulwar, Expert in JAM Coaching



Lecture delivered by Mr.. Krishna Gangulwar, Expert in JAM Coaching

#### TIME TABLE

| Days     | Time                   |
|----------|------------------------|
| Thursday | (C4) 2.00 PM - 4.00 PM |



#### **NET Examination:**

Speaker: Mr. Yashpal Pawar, SET, GATE, (Pursuing Ph.D. from VNIT, Nagpur)

Topic: Preparing for NET: Key Focus Areas

Date: November 12, 2022





Lecture delivered by Mr. Yashpal Pawar, from VNIT, Nagpur



Lecture delivered by Mr. Yashpal Pawar, from VNIT, Nagpur

#### Syllabus for NET/ SET

#### CSIR-UGC National Eligibility Test (NET) for Junior Research Fellowship and Lecturer-ship

#### PHYSICAL SCIENCES

#### PART 'A' CORE

#### I. Mathematical Methods of Physics

Dimensional analysis. Vector algebra and vector calculus. Linear algebra, matrices, Cayley-Hamilton Theorem. Eigenvalues and eigenvectors. Linear ordinary differential equations of first & second order, Special functions (Hermite, Bessel, Laguerre and Legendre functions). Fourier series, Fourier and Laplace transforms. Elements of complex analysis, analytic functions; Taylor & Laurent series; poles, residues and evaluation of integrals. Elementary probability the