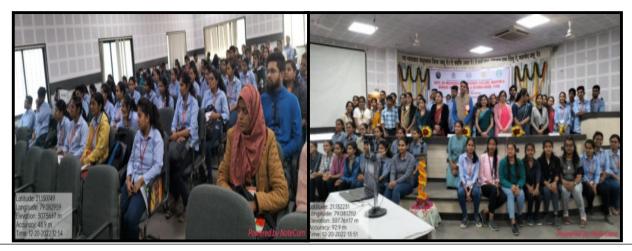

#### Report of Seminar by Unique Academy

Date: 27-09-2023

A seminar was organized by Shivaji Science College for making students aware of Competitive examination after graduation. The seminar was delivered by Ms Anjali Jain, Tutor Unique Academy, Unique Institute of Higher learning Pvt. Ltd. 239 number of students attended the seminar. Students asked their queries to the speaker.

Ms. Ankita Jain, Guest Speaker, addressing the students

Students and Faculty members in the seminar

Students with Faculty from Unique Academy and Competitive examination and Guidance committee members