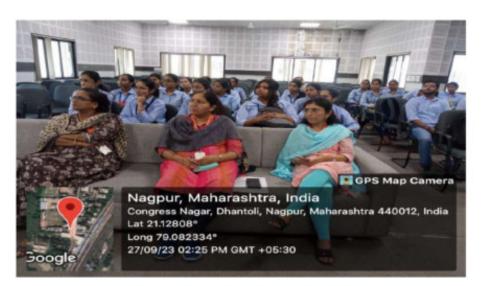

#### Report of Seminar by Unique Academy

Date: 27-09-2023

A seminar was organized by Shivaji Science College for making students aware of Competitive examination after graduation. The seminar was delivered by Ms Anjali Jain, Tutor Unique Academy, Unique Institute of Higher learning Pvt. Ltd. 239 number of students attended the seminar. Students asked their queries to the speaker.

Ms. Ankita Jain, Guest Speaker, addressing the students

Students and Faculty members in the seminar

Students with Faculty from Unique Academy and Competitive examination and Guidance committee members