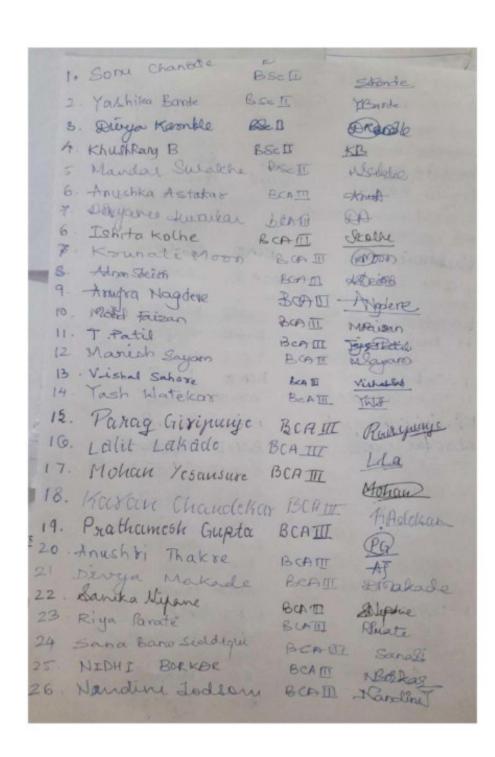

#### Report of Seminar by Unique Academy

Date: 27-09-2023

A seminar was organized by Shivaji Science College for making students aware of Competitive examination after graduation. The seminar was delivered by Ms Anjali Jain, Tutor Unique Academy, Unique Institute of Higher learning Pvt. Ltd. 239 number of students attended the seminar. Students asked their queries to the speaker.