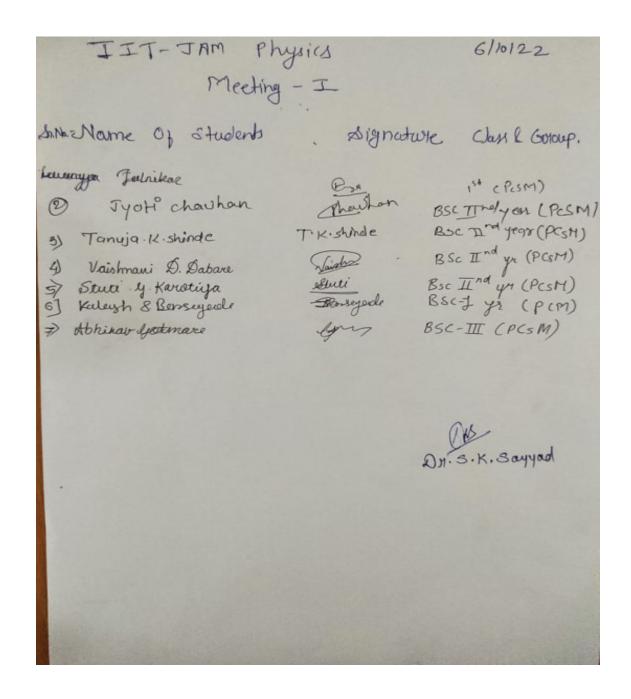

nverting and non-inverting amplifier. Boolean algebra: Binary number systems; conversion from one system to another system; binary addition and subtraction. Logic Gates AND, OR, NOT, NAND, NOR exclusive OR; Truth tables; a combination of gates; de Morgan's theorem.

#### TIME TABLE

| Days     | Time                   |
|----------|------------------------|
| Saturday | (C4) 2.00 PM - 4.00 PM |

#### **JAM Coaching:**

Speaker: Mr.. Krishna Gangulwar, Expert in JAM Coaching Topic: Comprehensive Guide to JAM Preparation



Lecture delivered by Mr.. Krishna Gangulwar, Expert in JAM Coaching



Lecture delivered by Mr.. Krishna Gangulwar, Expert in JAM Coaching

#### TIME TABLE

| Days     | Time                   |
|----------|------------------------|
| Thursday | (C4) 2.00 PM - 4.00 PM |



#### **NET Examination:**

Speaker: Mr. Yashpal Pawar, SET, GATE, (Pursuing Ph.D. from VNIT, Nagpur)

Topic: Preparing for NET: Key Focus Areas

Date: November 12, 2022





Lecture delivered by Mr. Yashpal Pawar, from VNIT, Nagpur



Lecture delivered by Mr. Yashpal Pawar, from VNIT, Nagpur

#### Syllabus for NET/ SET

#### CSIR-UGC National Eligibility Test (NET) for Junior Research Fellowship and Lecturer-ship

#### PHYSICAL SCIENCES

#### PART 'A' CORE

#### I. Mathematical Methods of Physics

Dimensional analysis. Vector algebra and vector calculus. Linear algebra, matrices, Cayley-Hamilton Theorem. Eigenvalues and eigenvectors. Linear ordinary differential equations of first & second order, Special functions (Hermite, Bessel, Laguerre and Legendre functions). Fourier series, Fourie