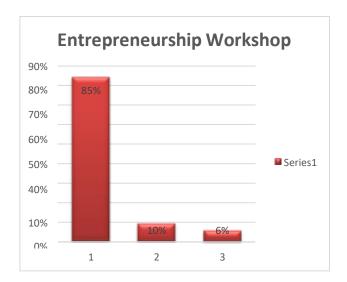

5                  | 3 %        |
| Total        | 200                | 100%       |



# Q.2) Over-all effectiveness of the lecture.

| Rating       | No. of<br>Students | Percentage |
|--------------|--------------------|------------|
| Excellent    | 195                | 98%        |
| Good         | 3                  | 2%         |
| Satisfactory | 2                  | 1%         |
| Total        | 200                | 100%       |



# Q.3) What is your opinion about the speaker?

| Rating       | No. of<br>Students | Percentage |
|--------------|--------------------|------------|
| Excellent    | 169                | 85%        |
| Good         | 19                 | 10%        |
| Satisfactory | 12                 | 6%         |
| Total        | 200                | 100%       |



# Q.4) Did the lecture cover what you were expecting?

| Rating | No of<br>Students | Percentage |
|--------|-------------------|------------|
| Yes    | 191               | 96%        |
| No     | 9                 | 5%         |
| Total  | 200               | 100%       |



# Q.5) Would you like to participate in such upcoming activities?

| Rating | No of Students | Percentage |
|--------|----------------|------------|
| Yes    | 178            | 89%        |
| No     | 22             | 11%        |
| Total  | 200            | 100%       |







Dr. Pranita Gulhane

Competitive Examination Guidance series for GATE, JAM, NET/SET - 2022-23

#### SSES Amt's Science College, Congress Nagar, Nagpur

#### **Competitive Exam Guidance Series**

#### **Session 2022-23**

The Competitive Exam