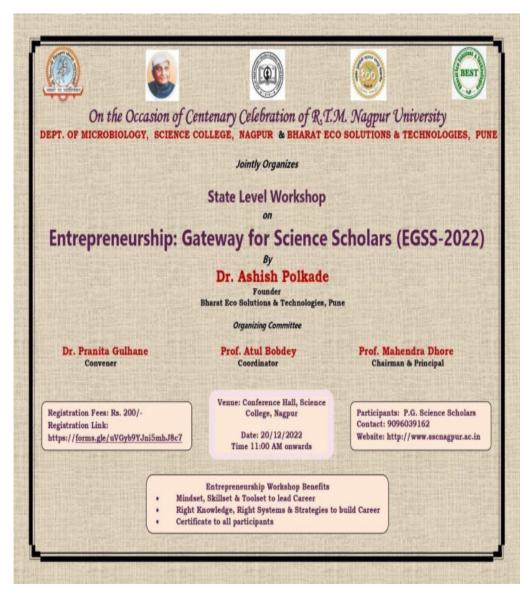

pen to all students and teaching staff. The workshop will focus on the exciting possibilities at the crossroads of science and entrepreneurship. Students are especially encouraged to participate, as it offers valuable insights, practical knowledge, and networking opportunities.

**Guest Speaker:** Dr. Ashish Polkade

Founder

Bharat Eco Solution & Technologies, Pune.

**Date**: 20/12/2022 **Time**: 10:30 AM

Venue: Conference Hall

Science College, Nagpur

SEAL SEAL

Dr. Omraj S. Deshmukh

Principal

Science College

Congress Nagar, Nagpur

## Shri Shivaji Education Society Amravati's Science College, Congress Nagar, Nagpur Department of Microbiology

Session 2022-2023

#### **Organizes**

### **State Level Workshop on**

"Entrepreneurship: Gateway for Science Scholars"

Date: 20-12-2022



Shri Shivaji Education Society Amravati's Science College, Congress Nagar, Nagpur Department of Microbiology

Session 2022-2023

**Organizes** 

**State Level Workshop on** 

"Entrepreneurship: Gateway for Science Scholars"

Date: 20-12-2022

The Department of Microbiology, in collaboration with Bharat Eco Solutions & Technologies

(BEST), Pune, organized a State-Level Workshop on "Entrepreneurship: Gateway for Science

Scholars" on December 20, 2022. Over 200 participants from various colleges in Nagpur benefited

from this workshop. The session was led by Dr. Ashish Polkade, an alumnus of the college and

Founder of BEST, Pune. The program was inaugurated by the Hon'ble Principal, Prof. Mahendra P.

Dhore, with Coordinator Prof. Atul Bobdey and Convener Dr. Pranita Gulhane also in atte