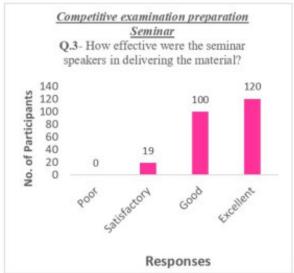

#### Report of Seminar by Unique Academy

Date: 27-09-2023

A seminar was organized by Shivaji Science College for making students aware of Competitive examination after graduation. The seminar was delivered by Ms Anjali Jain, Tutor Unique Academy, Unique Institute of Higher learning Pvt. Ltd. 239 number of students attended the seminar. Students asked their queries to the speaker.

#### Action Taken:

A seminar based on preparation of UPSC and MPSC examination was organized by Shivaji Science College on 27-09-23. The speaker was Ms Anjali Jain, Faculty Unique Academy, Unique Institute of Higher learning Pvt. Ltd. 239 students attended the seminar.