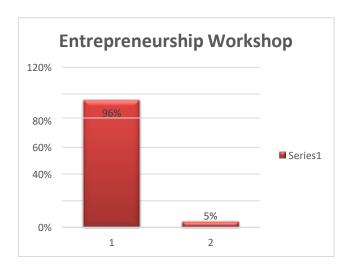

%        |
| Good         | 3                  | 2%         |
| Satisfactory | 2                  | 1%         |
| Total        | 200                | 100%       |



# Q.3) What is your opinion about the speaker?

| Rating       | No. of<br>Students | Percentage |
|--------------|--------------------|------------|
| Excellent    | 169                | 85%        |
| Good         | 19                 | 10%        |
| Satisfactory | 12                 | 6%         |
| Total        | 200                | 100%       |



# Q.4) Did the lecture cover what you were expecting?

| Rating | No of<br>Students | Percentage |
|--------|-------------------|------------|
| Yes    | 191               | 96%        |
| No     | 9                 | 5%         |
| Total  | 200               | 100%       |



# Q.5) Would you like to participate in such upcoming activities?

| Rating | No of Students | Percentage |
|--------|----------------|------------|
| Yes    | 178            | 89%        |
| No     | 22             | 11%        |
| Total  | 200            | 100%       |







Dr. Pranita Gulhane

Competitive Examination Guidance series for GATE, JAM, NET/SET - 2022-23

#### SSES Amt's Science College, Congress Nagar, Nagpur

#### **Competitive Exam Guidance Series**

#### **Session 2022-23**

The Competitive Exam Guidance Committee was established in the academic year 2022-2023 with the primary objective of providing structured guidance and support to B.Sc. and M.Sc. students aspiring to appear for various competitive exams. These exams include, but are not limited to, GATE, JAM, NET,