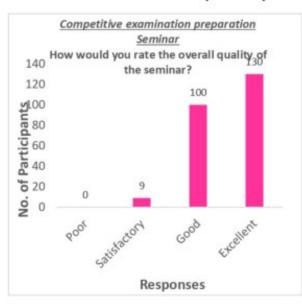

#### Report of Seminar by Unique Academy

Date: 27-09-2023

A seminar was organized by Shivaji Science College for making students aware of Competitive examination after graduation. The seminar was delivered by Ms Anjali Jain, Tutor Unique Academy, Unique Institute of Higher learning Pvt. Ltd. 239 number of students attended the seminar. Students asked their queries to the speaker.

#### Action Taken:

A seminar based on preparation of UPSC and MPSC examination was organized by Shivaji Science College on 27-09-23. The speaker was Ms Anjali Jain, Faculty Unique Academy, Unique Institute of Higher learning Pvt. Ltd. 239 students attended the seminar.