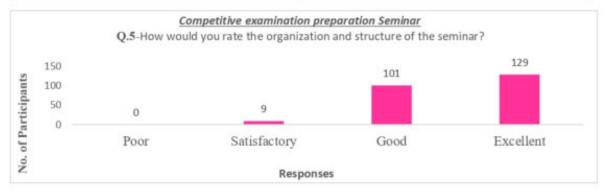

#### Report of Seminar by Unique Academy

Date: 27-09-2023

A seminar was organized by Shivaji Science College for making students aware of Competitive examination after graduation. The seminar was delivered by Ms Anjali Jain, Tutor Unique Academy, Unique Institute of Higher learning Pvt. Ltd. 239 number of students attended the seminar. Students asked their queries to the speaker.

#### Action Taken:

A seminar based on preparation of UPSC and MPSC examination was organized by Shivaji Science College on 27-09-23. The speaker was Ms Anjali Jain, Faculty Unique Academy, Unique Institute of Higher learning Pvt. Ltd. 239 students attended the seminar.