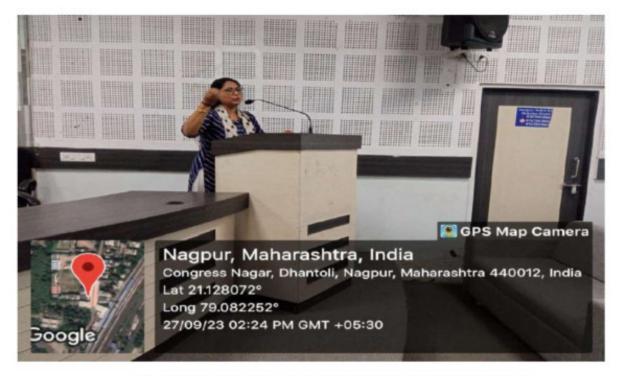

#### Report of Seminar by Unique Academy

Date: 27-09-2023

A seminar was organized by Shivaji Science College for making students aware of Competitive examination after graduation. The seminar was delivered by Ms Anjali Jain, Tutor Unique Academy, Unique Institute of Higher learning Pvt. Ltd. 239 number of students attended the seminar. Students asked their queries to the speaker.

Ms. Ankita Jain, Guest Speaker, addressing the students

Students and Faculty members in the seminar

Students with Faculty from Unique Academy and Competitive examination and Guidance committee members