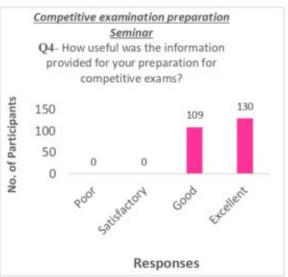

#### Report of Seminar by Unique Academy

Date: 27-09-2023

A seminar was organized by Shivaji Science College for making students aware of Competitive examination after graduation. The seminar was delivered by Ms Anjali Jain, Tutor Unique Academy, Unique Institute of Higher learning Pvt. Ltd. 239 number of students attended the seminar. Students asked their queries to the speaker.

#### Action Taken:

A seminar based on preparation of UPSC and MPSC examination was organized by Shivaji Science College on 27-09-23. The speaker was Ms Anjali Jain, Faculty Unique Academy, Unique Institute of Higher learning Pvt. Ltd. 239 students attended the seminar.