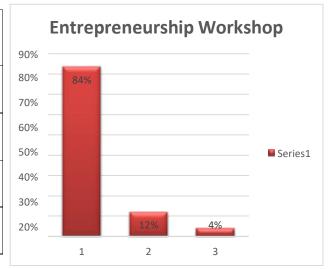

Excellent
- b) Good
- c) Satisfied
- Q.4) Did the lecture cover what you were expecting?
- a) Yes
- b) No
- Q.5) Would you like to participate in such upcoming activities?
- a) Yes
- b) No

# Shri Shivaji Education Society Amravati's Science College, Congress Nagar, Nagpur Department of Microbiology

**Session 2022-2023** 

**Organizes** 

# **State Level Workshop on**

"Entrepreneurship: Gateway for Science Scholars"

Date: 20-12-2022

#### FEEDBACK RESPONSES

# Q.1) Rate the Program.

| Rating       | No. of<br>Students | Percentage |
|--------------|--------------------|------------|
| Excellent    | 180                | 98%        |
| Good         | 15                 | 8 %        |
| Satisfactory | 5                  | 3 %        |
| Total        | 200                | 100%       |



# Q.2) Over-all effectiveness of the lecture.

| Rating       | No. of<br>Students | Percentage |
|--------------|--------------------|------------|
| Excellent    | 195                | 98%        |
| Good         | 3                  | 2%         |
| Satisfactory | 2                  | 1%         |
| Total        | 200                | 100%       |



# Q.3) What is your opinion about the speaker?

| Rating       | No. of<br>Students | Percentage |
|--------------|--------------------|------------|
| Excellent    | 169                | 85%        |
| Good         | 19                 | 10%        |
| Satisfactory | 12                 | 6%         |
| Total        | 200                | 100%       |



# Q.4) Did the lecture cover what you were expecting?

| Rating | No of<br>Students |