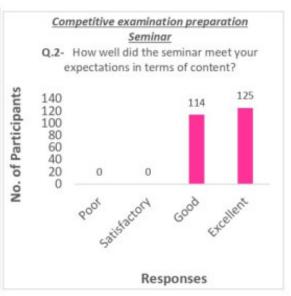

#### Report of Seminar by Unique Academy

Date: 27-09-2023

A seminar was organized by Shivaji Science College for making students aware of Competitive examination after graduation. The seminar was delivered by Ms Anjali Jain, Tutor Unique Academy, Unique Institute of Higher learning Pvt. Ltd. 239 number of students attended the seminar. Students asked their queries to the speaker.

#### Action Taken:

A seminar based on preparation of UPSC and MPSC examination was organized by Shivaji Science College on 27-09-23. The speaker was Ms Anjali Jain, Faculty Unique Academy, Unique Institute of Higher learning Pvt. Ltd. 239 students attended the seminar.