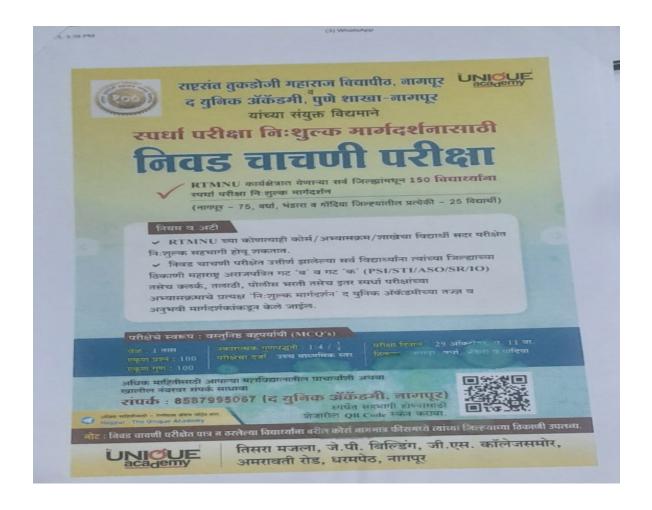

## Competitive Examination Cell Activity 2023-2024

Seminar by Unique Academy Pune Branch, Nagpur

Shri Shivaji Education Society Amravati's Science College, Congress Nagar, Nagpur

Notice
(Degree College)

All the BSe and BCA (Sem V) students are informed that RIMNU in collaboration with The Unique Academy Pune Branch, Nagpur will be giving free guidance to 100 college students from Nagpur. This is a great opportunity for the students who aim for appearing in competitive exam and need a good guidance. For the same selection of students will be done based on the MCQ test. RTMNU officials will be conducting a seminar to brief about the process in our college on 27th September 2023.

Time: 2.00 pm
Venue: Conference Hall (B Wing)

Fine: 2.00 pm
Venue: Conference Hall (B Wing)

All the BSe and BCA (Sem V) students are informed that RIMNU in collaboration with The Unique Academy Pune Branch, Nagpur will be giving free guidance and guidance of the September 2023.

#### SSESA's Science College organizes

Seminar by Unique Academy, Pune Branch, Nagpur

## "Preparation of MPSC, UPSC Examination"

Date: 27 Sept 2023 Time: 2:00 pm