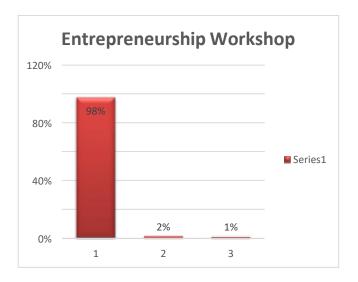

el Workshop on**

"Entrepreneurship: Gateway for Science Scholars"

Date: 20-12-2022

#### FEEDBACK RESPONSES

# Q.1) Rate the Program.

| Rating       | No. of<br>Students | Percentage |
|--------------|--------------------|------------|
| Excellent    | 180                | 98%        |
| Good         | 15                 | 8 %        |
| Satisfactory | 5                  | 3 %        |
| Total        | 200                | 100%       |



# Q.2) Over-all effectiveness of the lecture.

| Rating       | No. of<br>Students | Percentage |
|--------------|--------------------|------------|
| Excellent    | 195                | 98%        |
| Good         | 3                  | 2%         |
| Satisfactory | 2                  | 1%         |
| Total        | 200                | 100%       |



# Q.3) What is your opinion about the speaker?

| Rating       | No. of<br>Students | Percentage |
|--------------|--------------------|------------|
| Excellent    | 169                | 85%        |
| Good         | 19                 | 10%        |
| Satisfactory | 12                 | 6%         |
| Total        | 200                | 100%       |



# Q.4) Did the lecture cover what you were expecting?

| Rating | No of<br>Students | Percentage |
|--------|-------------------|------------|
| Yes    | 191               | 96%        |
| No     | 9                 | 5%         |
| Total  | 200               | 100%       |



# Q.5) Would you like to participate in such upcoming activities?

| Rating | No of Students | Percentage |
|--------|----------------|------------|
| Yes    | 178