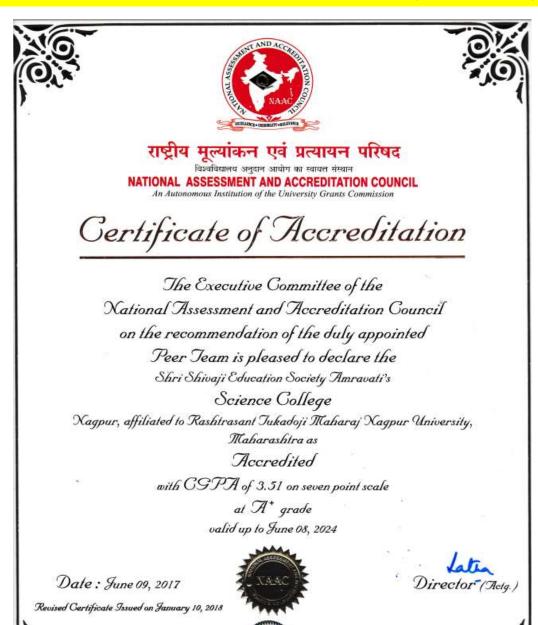

# SCIENCE COLLEGE

Congress Nagar, Nagpur - 440 012 (M.S.) INDIA

'A+' Grade with 3.51 CGPA in 3" Cycle College with Potential for Excellence Recognised Centre for Higher Learning & Research Institutional Member of APQN A Mentor College under UGC PARAMARSH Scheme An ISO 21001:2018 Certified Institution

- 'A+' Grade with 3.51 CGPA (3rd Cycle) Reassessment College by NAAC, Bangstore
- A College with Potential for Excellence identified by UGC, New Delhi
- Member, APQN (Asia Pacific Quality Network)
- Recognized Centre for Higher Learning & Research
- Mentor College under
   Paramansh Scheme' UGC, New Deshi
- An ISO 21001 : 2018 Certified Institution

# Shri Shivaji Education Society Amravati's SCIENCE COLLEGE

Congress Nagar, Nagpur - 440012 (M.S.) India.

Accredited with CGPA of 3.51 at 'A+' grade.

- A College with Potential for Excellence
- Member of APQN
- Recognized centre for higher learning
- An ISO 21001:2018 Certified Institution
- A Mentor College under UGC Paramarsh Scheme